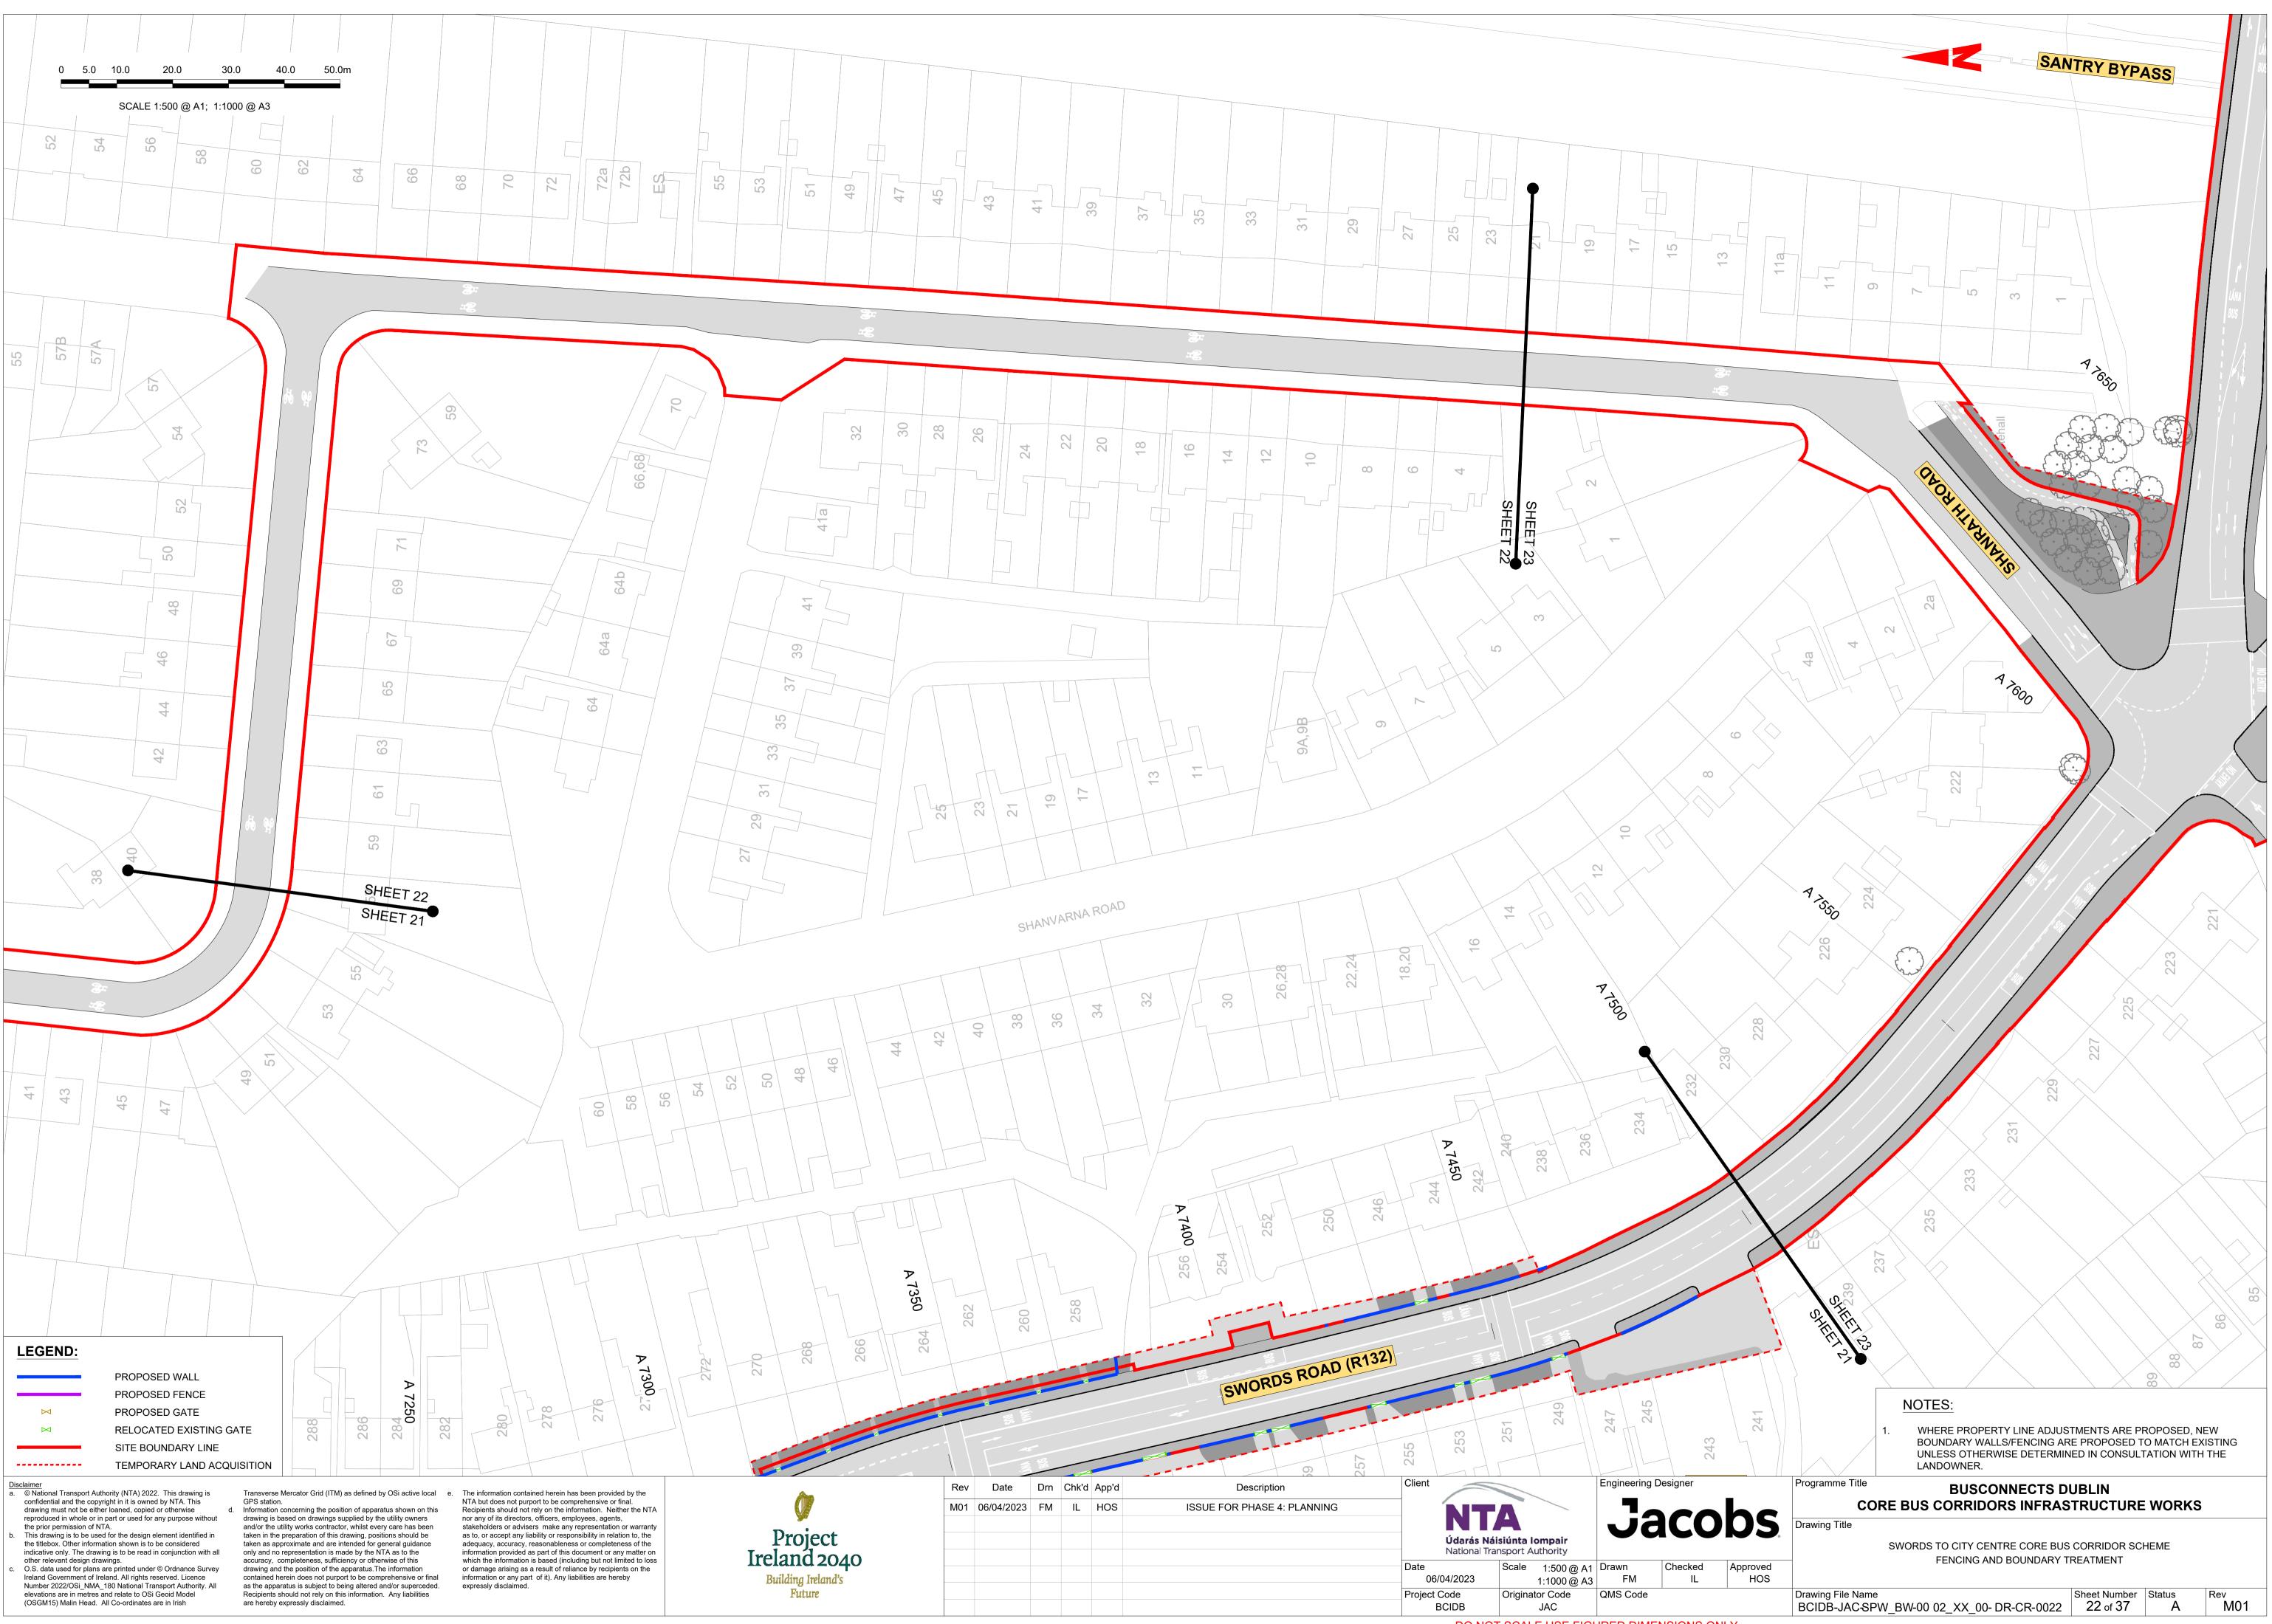

al Tran | Jacu                                     |         |       |                           |               |               |
| .040<br>nd's |                          |      |        |       |                             |                                     | Date<br>06/                              | 04/2023 | Scale | 1:500 @ A1<br>1:1000 @ A3 | Drawn<br>FM   | Checked<br>IL |
|              |                          |      |        |       |                             |                                     | Project Code Originator Cod<br>BCIDB JAC |         |       |                           | QMS Code      |               |







| IDB    | JAC            |                    |
|--------|----------------|--------------------|
| DO NOT | SCALE USE FIGU | JRED DIMENSIONS OI |





DO NOT SCALE USE FIGURED DIMENSIONS ONLY



|                        | Rev | Date       | Drn | Chk'd | App'd | Description                 | Cilent |                                      |                           |             | Engineering D | esignei |
|------------------------|-----|------------|-----|-------|-------|-----------------------------|--------|--------------------------------------|---------------------------|-------------|---------------|---------|
|                        | M01 | 06/04/2023 | FM  | IL    | HOS   | ISSUE FOR PHASE 4: PLANNING |        |                                      |                           |             | ٦_            |         |
| 240<br><sup>1</sup> /s |     |            |     |       |       |                             |        |