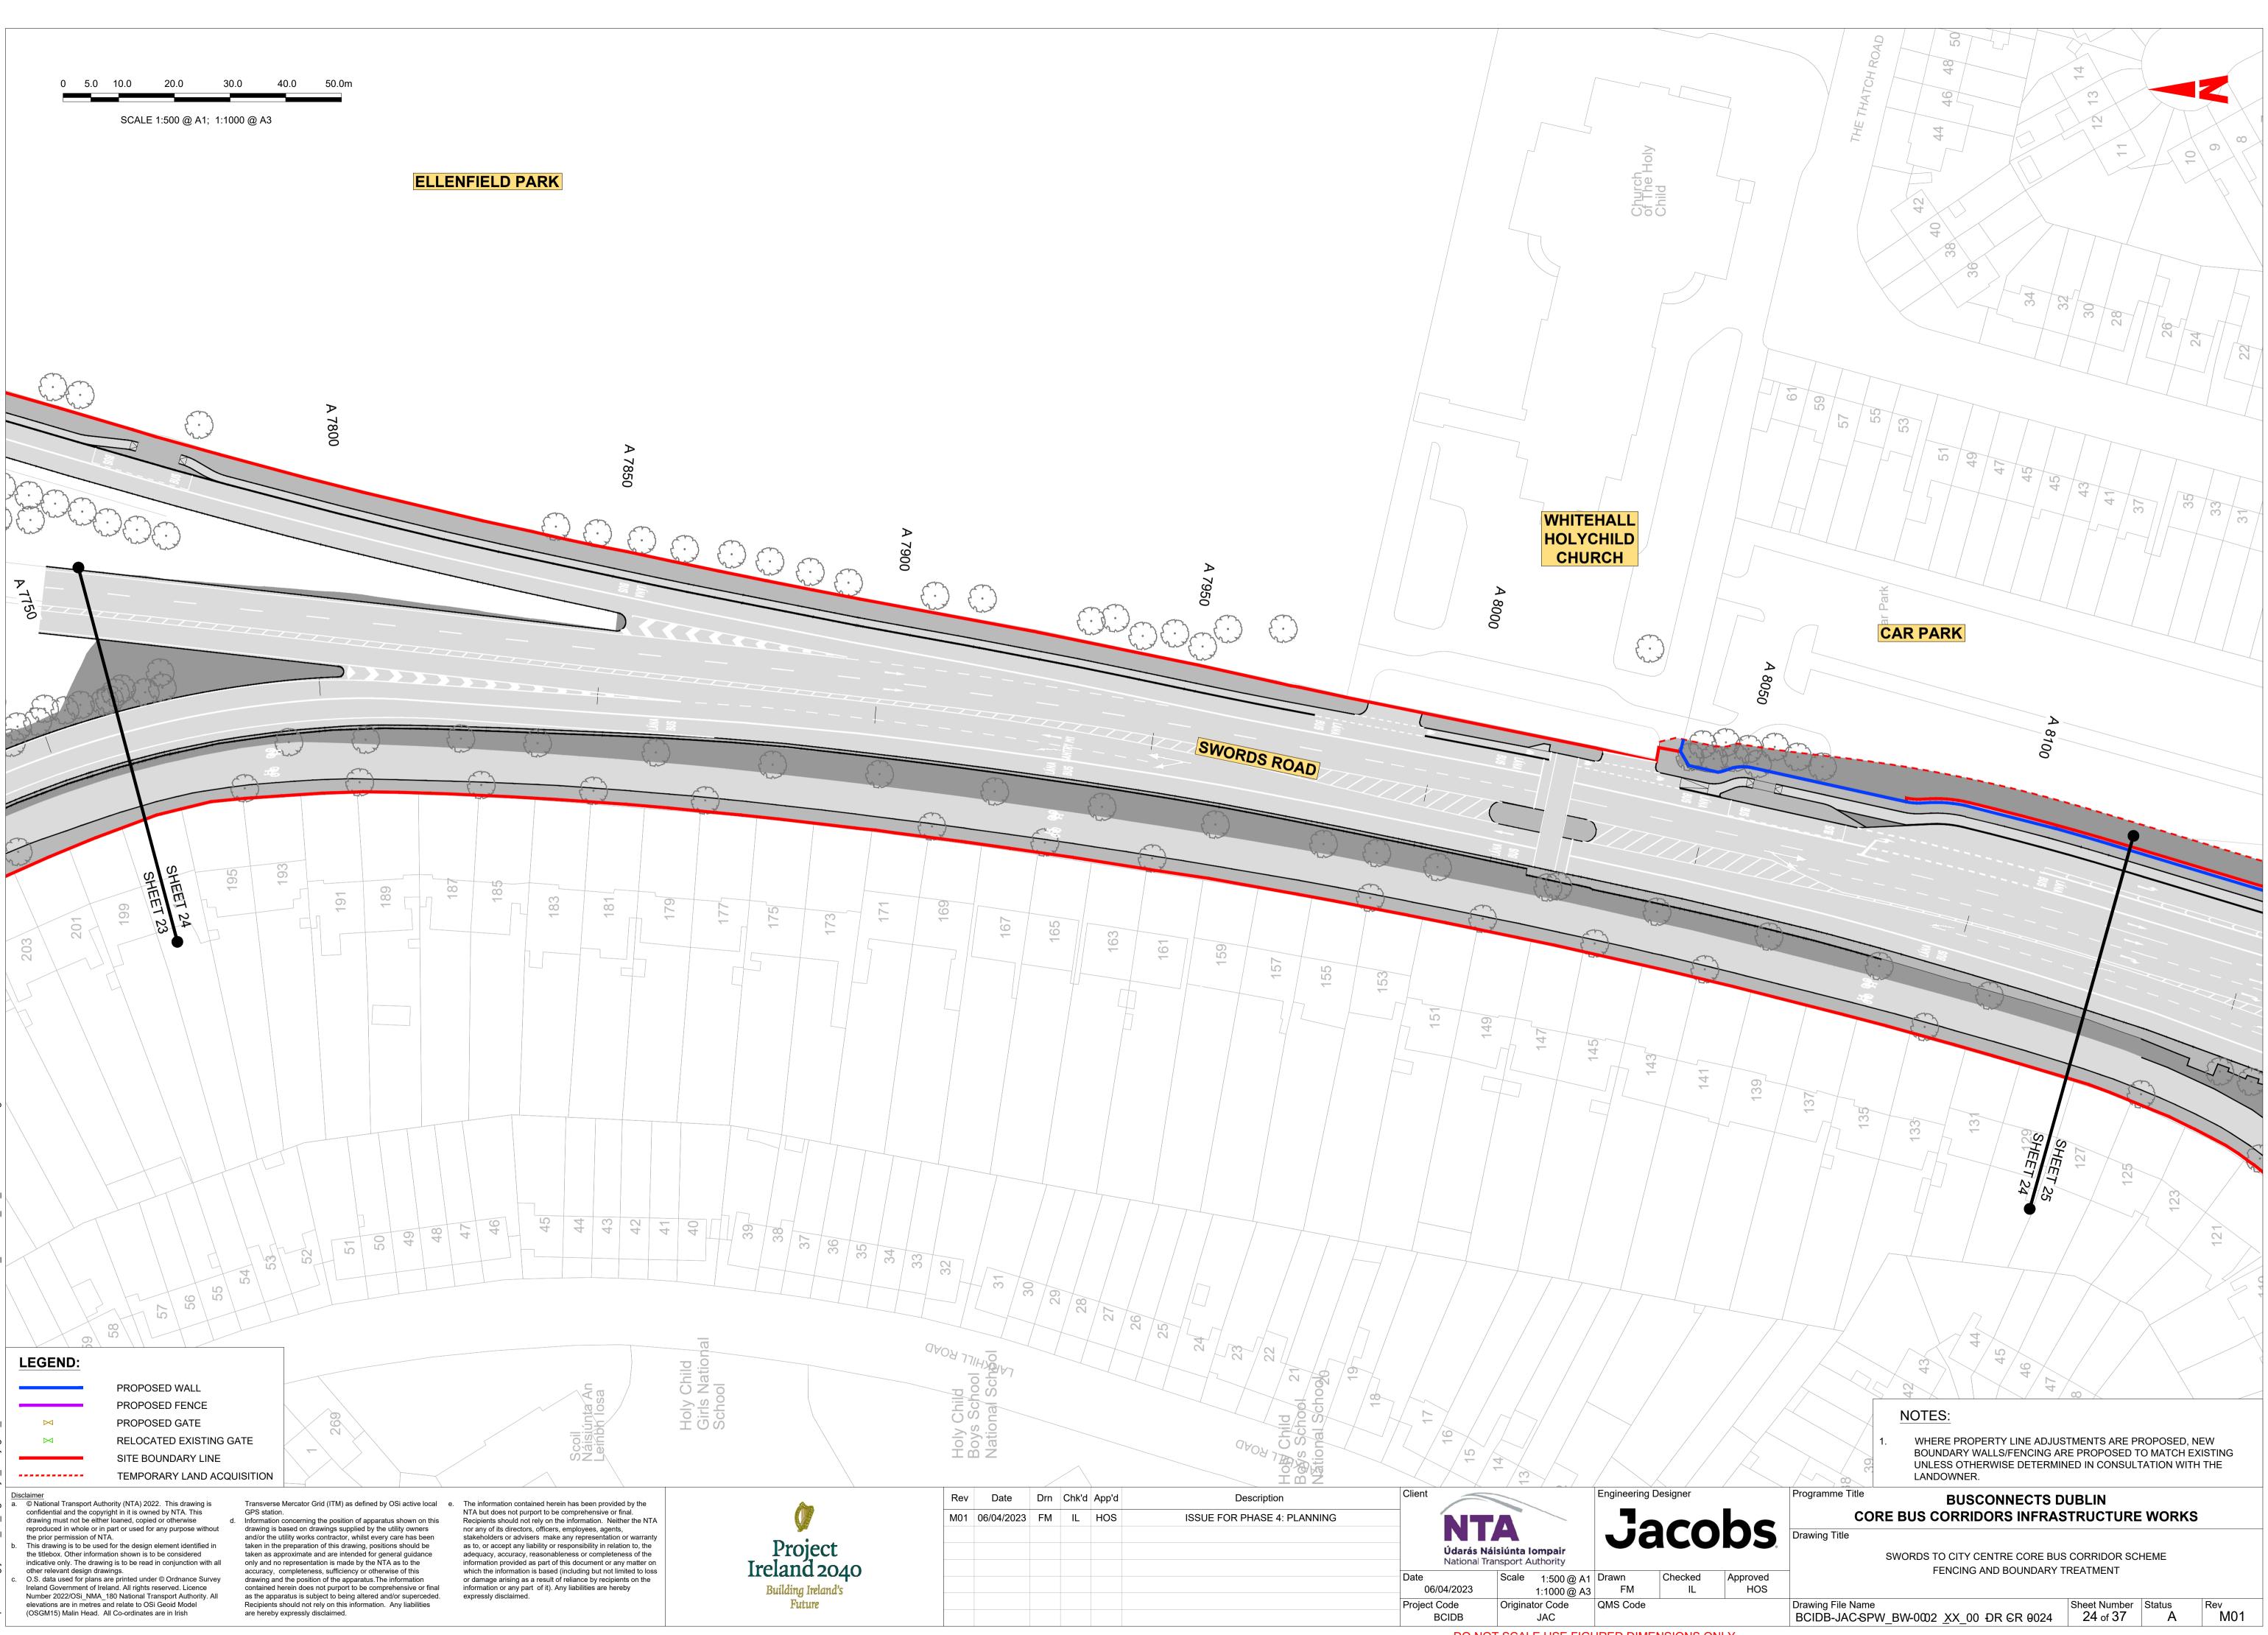

|         |       |                           |               |               |
| .040<br>nd's |                          |      |        |       |                             |                                     | Date<br>06/                              | 04/2023 | Scale | 1:500 @ A1<br>1:1000 @ A3 | Drawn<br>FM   | Checked<br>IL |
|              |                          |      |        |       |                             |                                     | Project Code Originator Cod<br>BCIDB JAC |         |       |                           | QMS Code      |               |







| IDB    | JAC            |                    |
|--------|----------------|--------------------|
| DO NOT | SCALE USE FIGU | JRED DIMENSIONS OI |





DO NOT SCALE USE FIGURED DIMENSIONS ONLY



|                        | Rev | Date       | Drn | Chk'd | App'd | Description                 | Cilent |                                      |                           |             | Engineering D | esignei |
|------------------------|-----|------------|-----|-------|-------|-----------------------------|--------|--------------------------------------|---------------------------|-------------|---------------|---------|
|                        | M01 | 06/04/2023 | FM  | IL    | HOS   | ISSUE FOR PHASE 4: PLANNING |        |                                      |                           |             | ٦_            |         |
| 240<br><sup>1</sup> /s |     |            |     |       |       |                             |        |                                      |