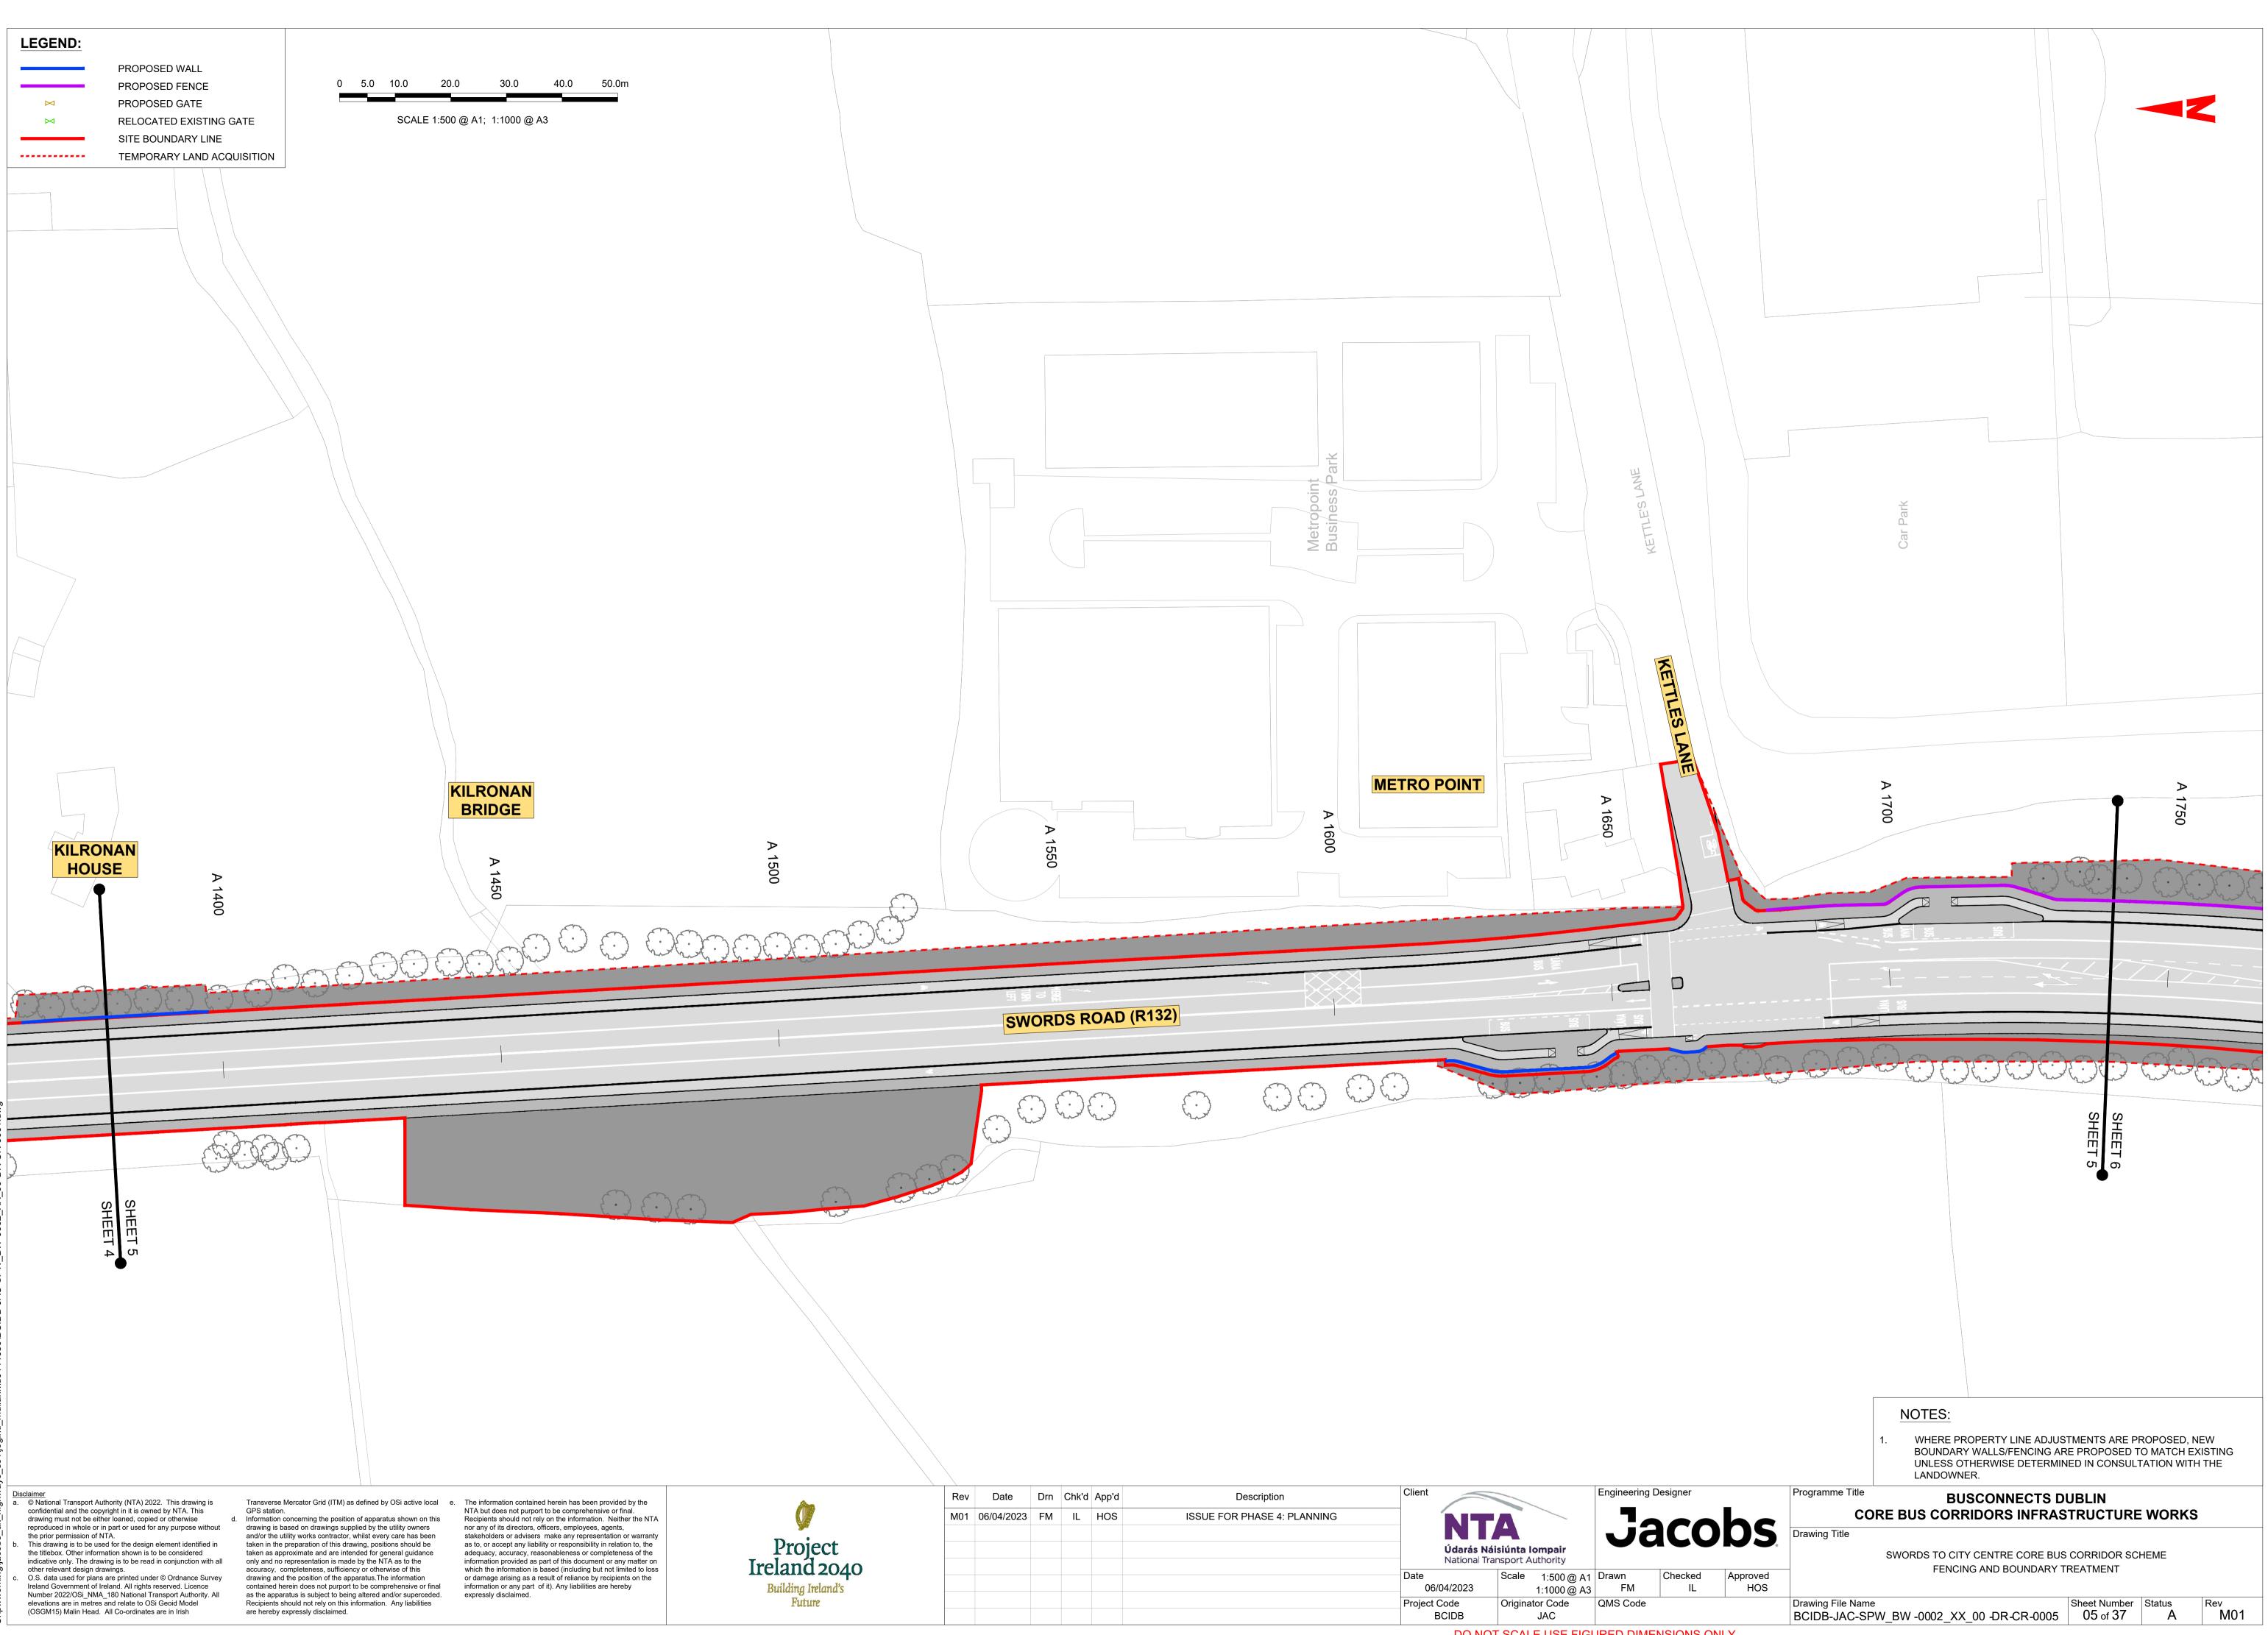

| Jd       |            |
|     |            |    |    |     |                             | <b>Údarás Nái</b><br>National Tra |                        |          |            |
|     |            |    |    |     |                             | Date                              | Scale 1:500@A1         | Drawn    | Checked    |
|     |            |    |    |     |                             | 06/04/2023                        | 1:1000 @ A3            |          | IL         |
|     |            |    |    |     |                             | Project Code<br>BCIDB             | Originator Code<br>JAC | QMS Code |            |
|     |            |    |    |     |                             |                                   | SCALE USE FIGU         |          | NSIONS ONI |







|   | 1.00 | Date       | DIII | Onix u | лрр ч | Description                 |                                    |                 |          |         |
|---|------|------------|------|--------|-------|-----------------------------|------------------------------------|-----------------|----------|---------|
|   | M01  | 06/04/2023 | FM   | IL     | HOS   | ISSUE FOR PHASE 4: PLANNING |                                    |                 | ٦.       |         |
|   |      |            |      |        |       |                             |                                    | A               | Ja       |         |
|   |      |            |      |        |       |                             | <b>Údarás Nái</b><br>National Trai |                 |          |         |
| - |      |