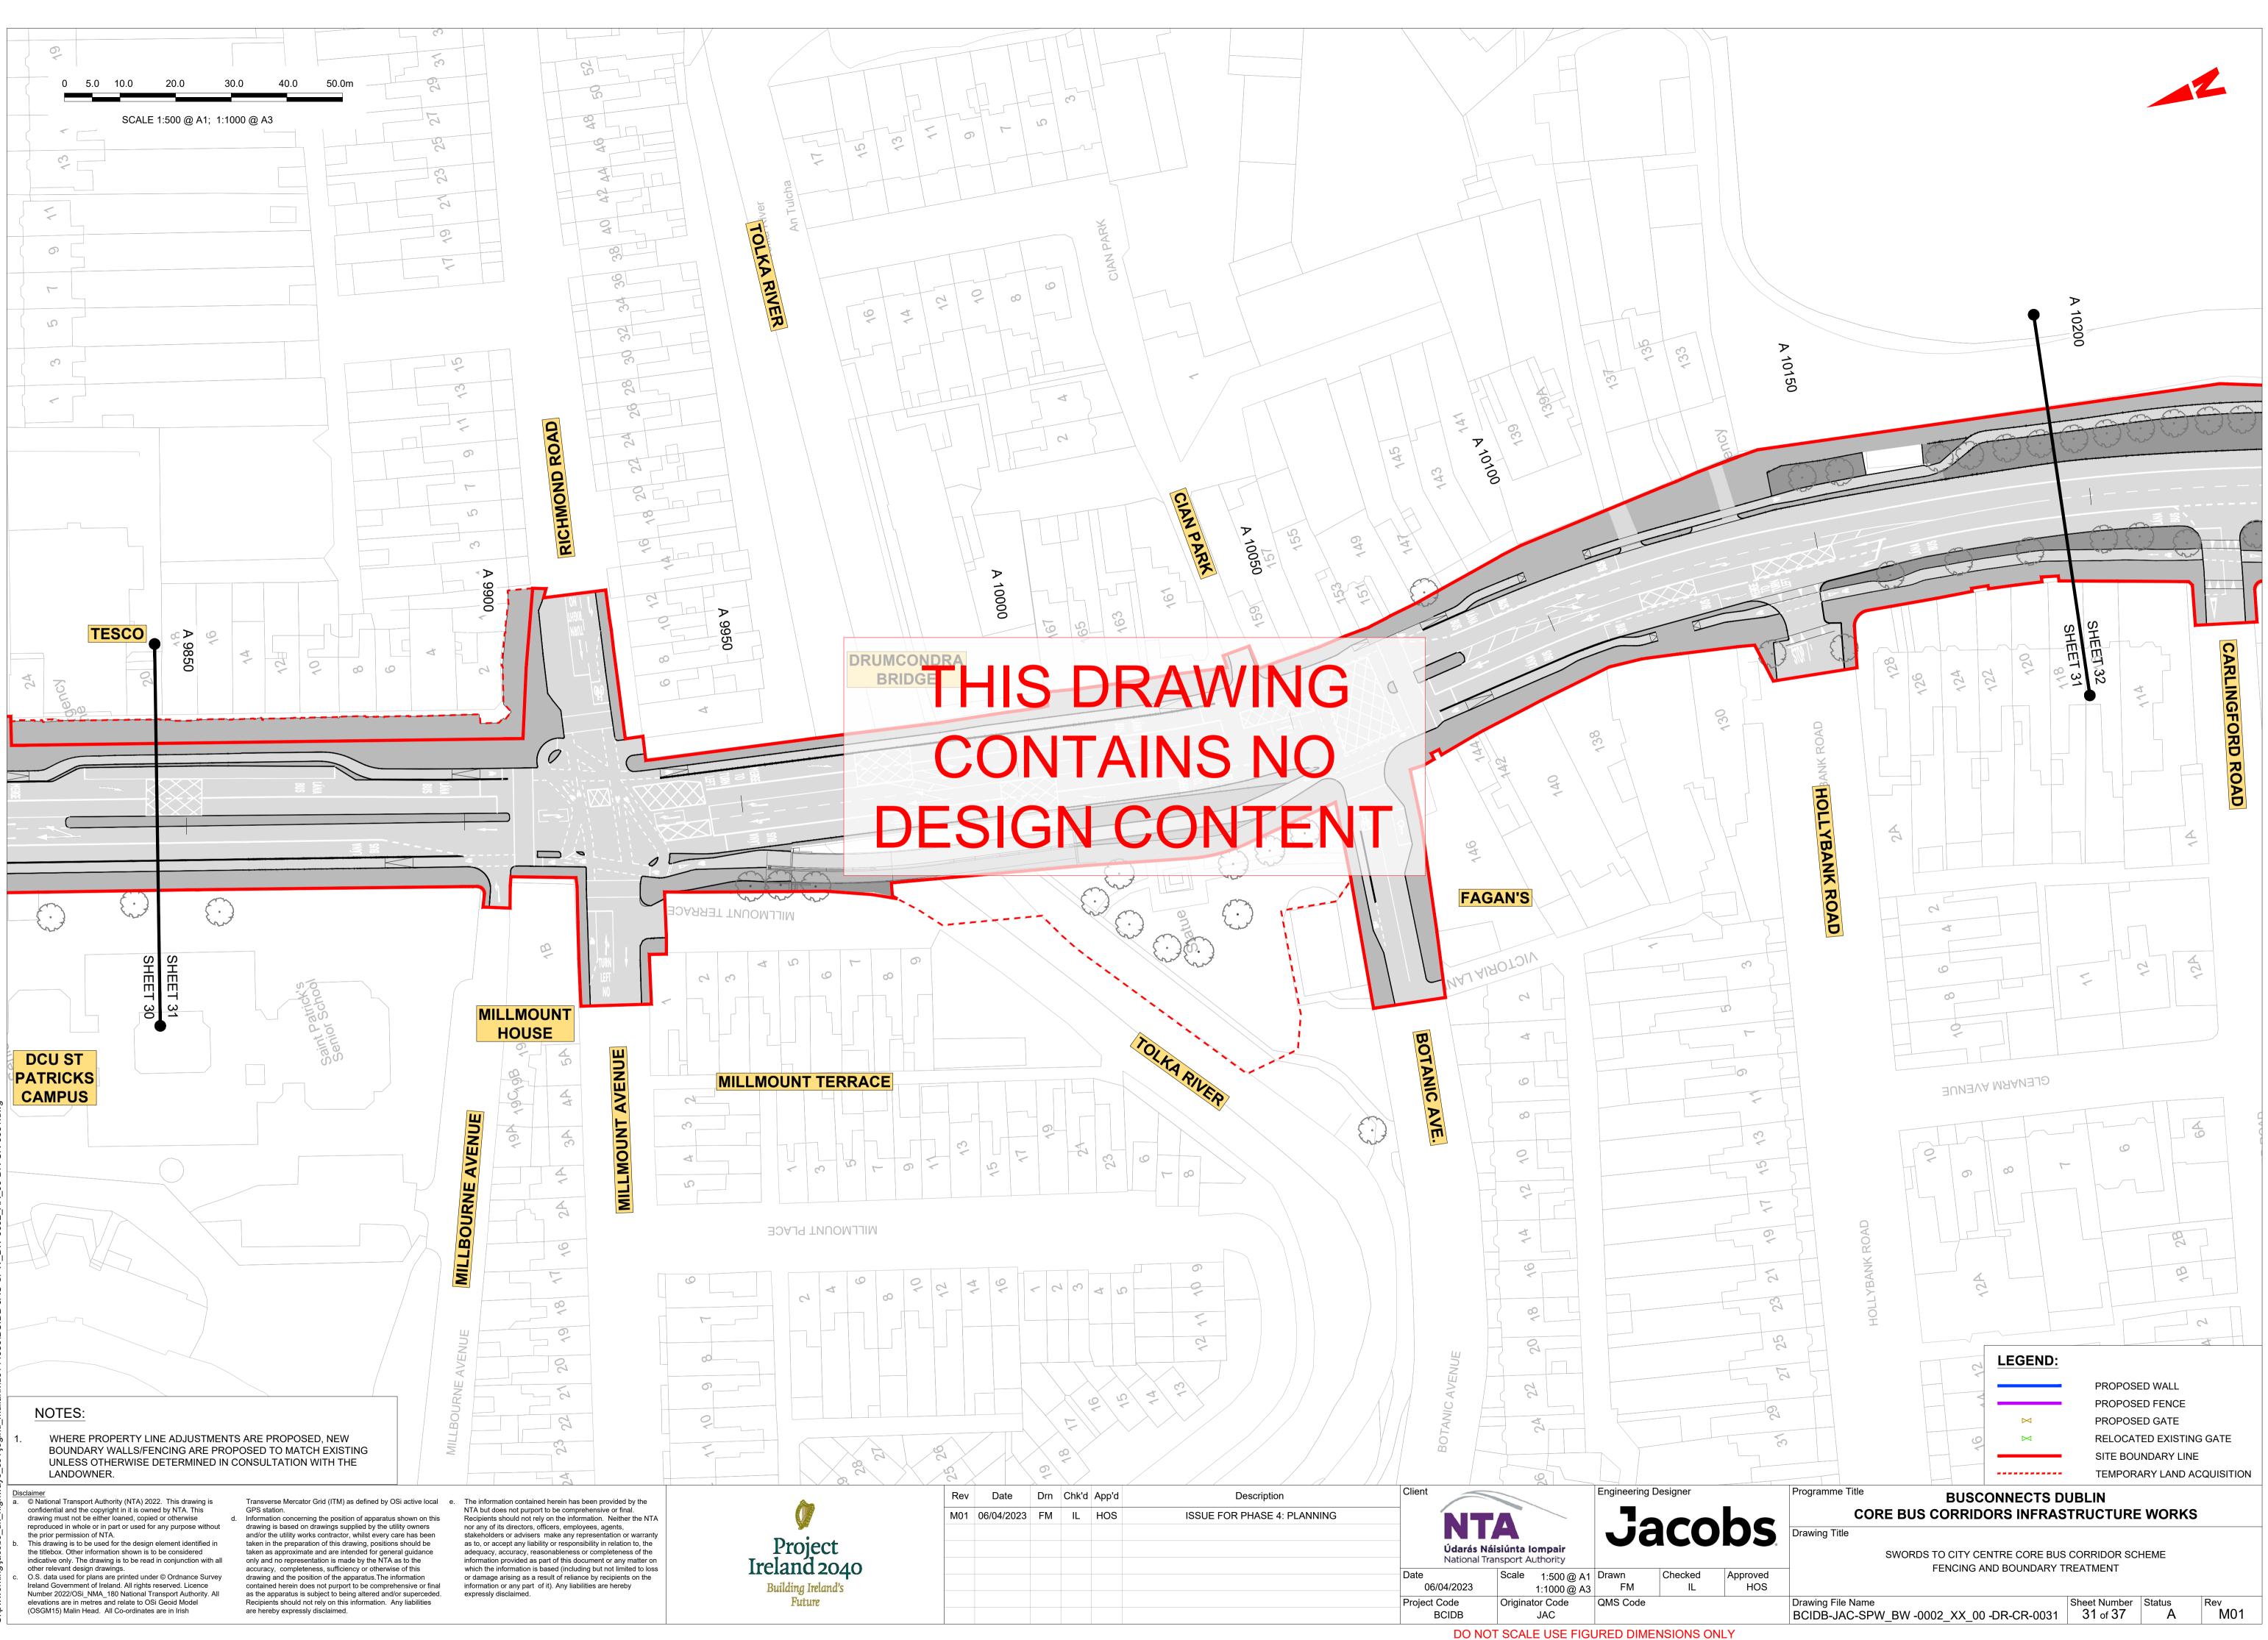

|        | <b>Údarás Nái</b> :<br>National Trar |                           |             |               |         |
|                        |     |            |     |       |       |                             |        |                                      | 1:500 @ A1<br>1:1000 @ A3 | Drawn<br>FM | Checked<br>IL |         |
|                        |     |            |     |       |       |                             |        |                                      | Origina                   | tor Code    | QMS Code      |         |
|                        |     |            |     |       |       |                             | E      | BCIDB                                |                           | JAC         |               |         |





















|    | Rev | Date       | Drn | Chk'd | App'd | Description                 | Client                                                   |  |         |                         | Engineering Designer |         |   |  |
|----|-----|------------|-----|-------|-------|-----------------------------|----------------------------------------------------------|--|---------|-------------------------|----------------------|---------|---|--|
|    | M01 | 06/04/2023 | FM  | IL    | HOS   | ISSUE FOR PHASE 4: PLANNING |                                                          |  | •       |                         | _ ٦                  |         |   |  |
| 40 |     |            |     |       |       |                             |                                                          |  | Jd