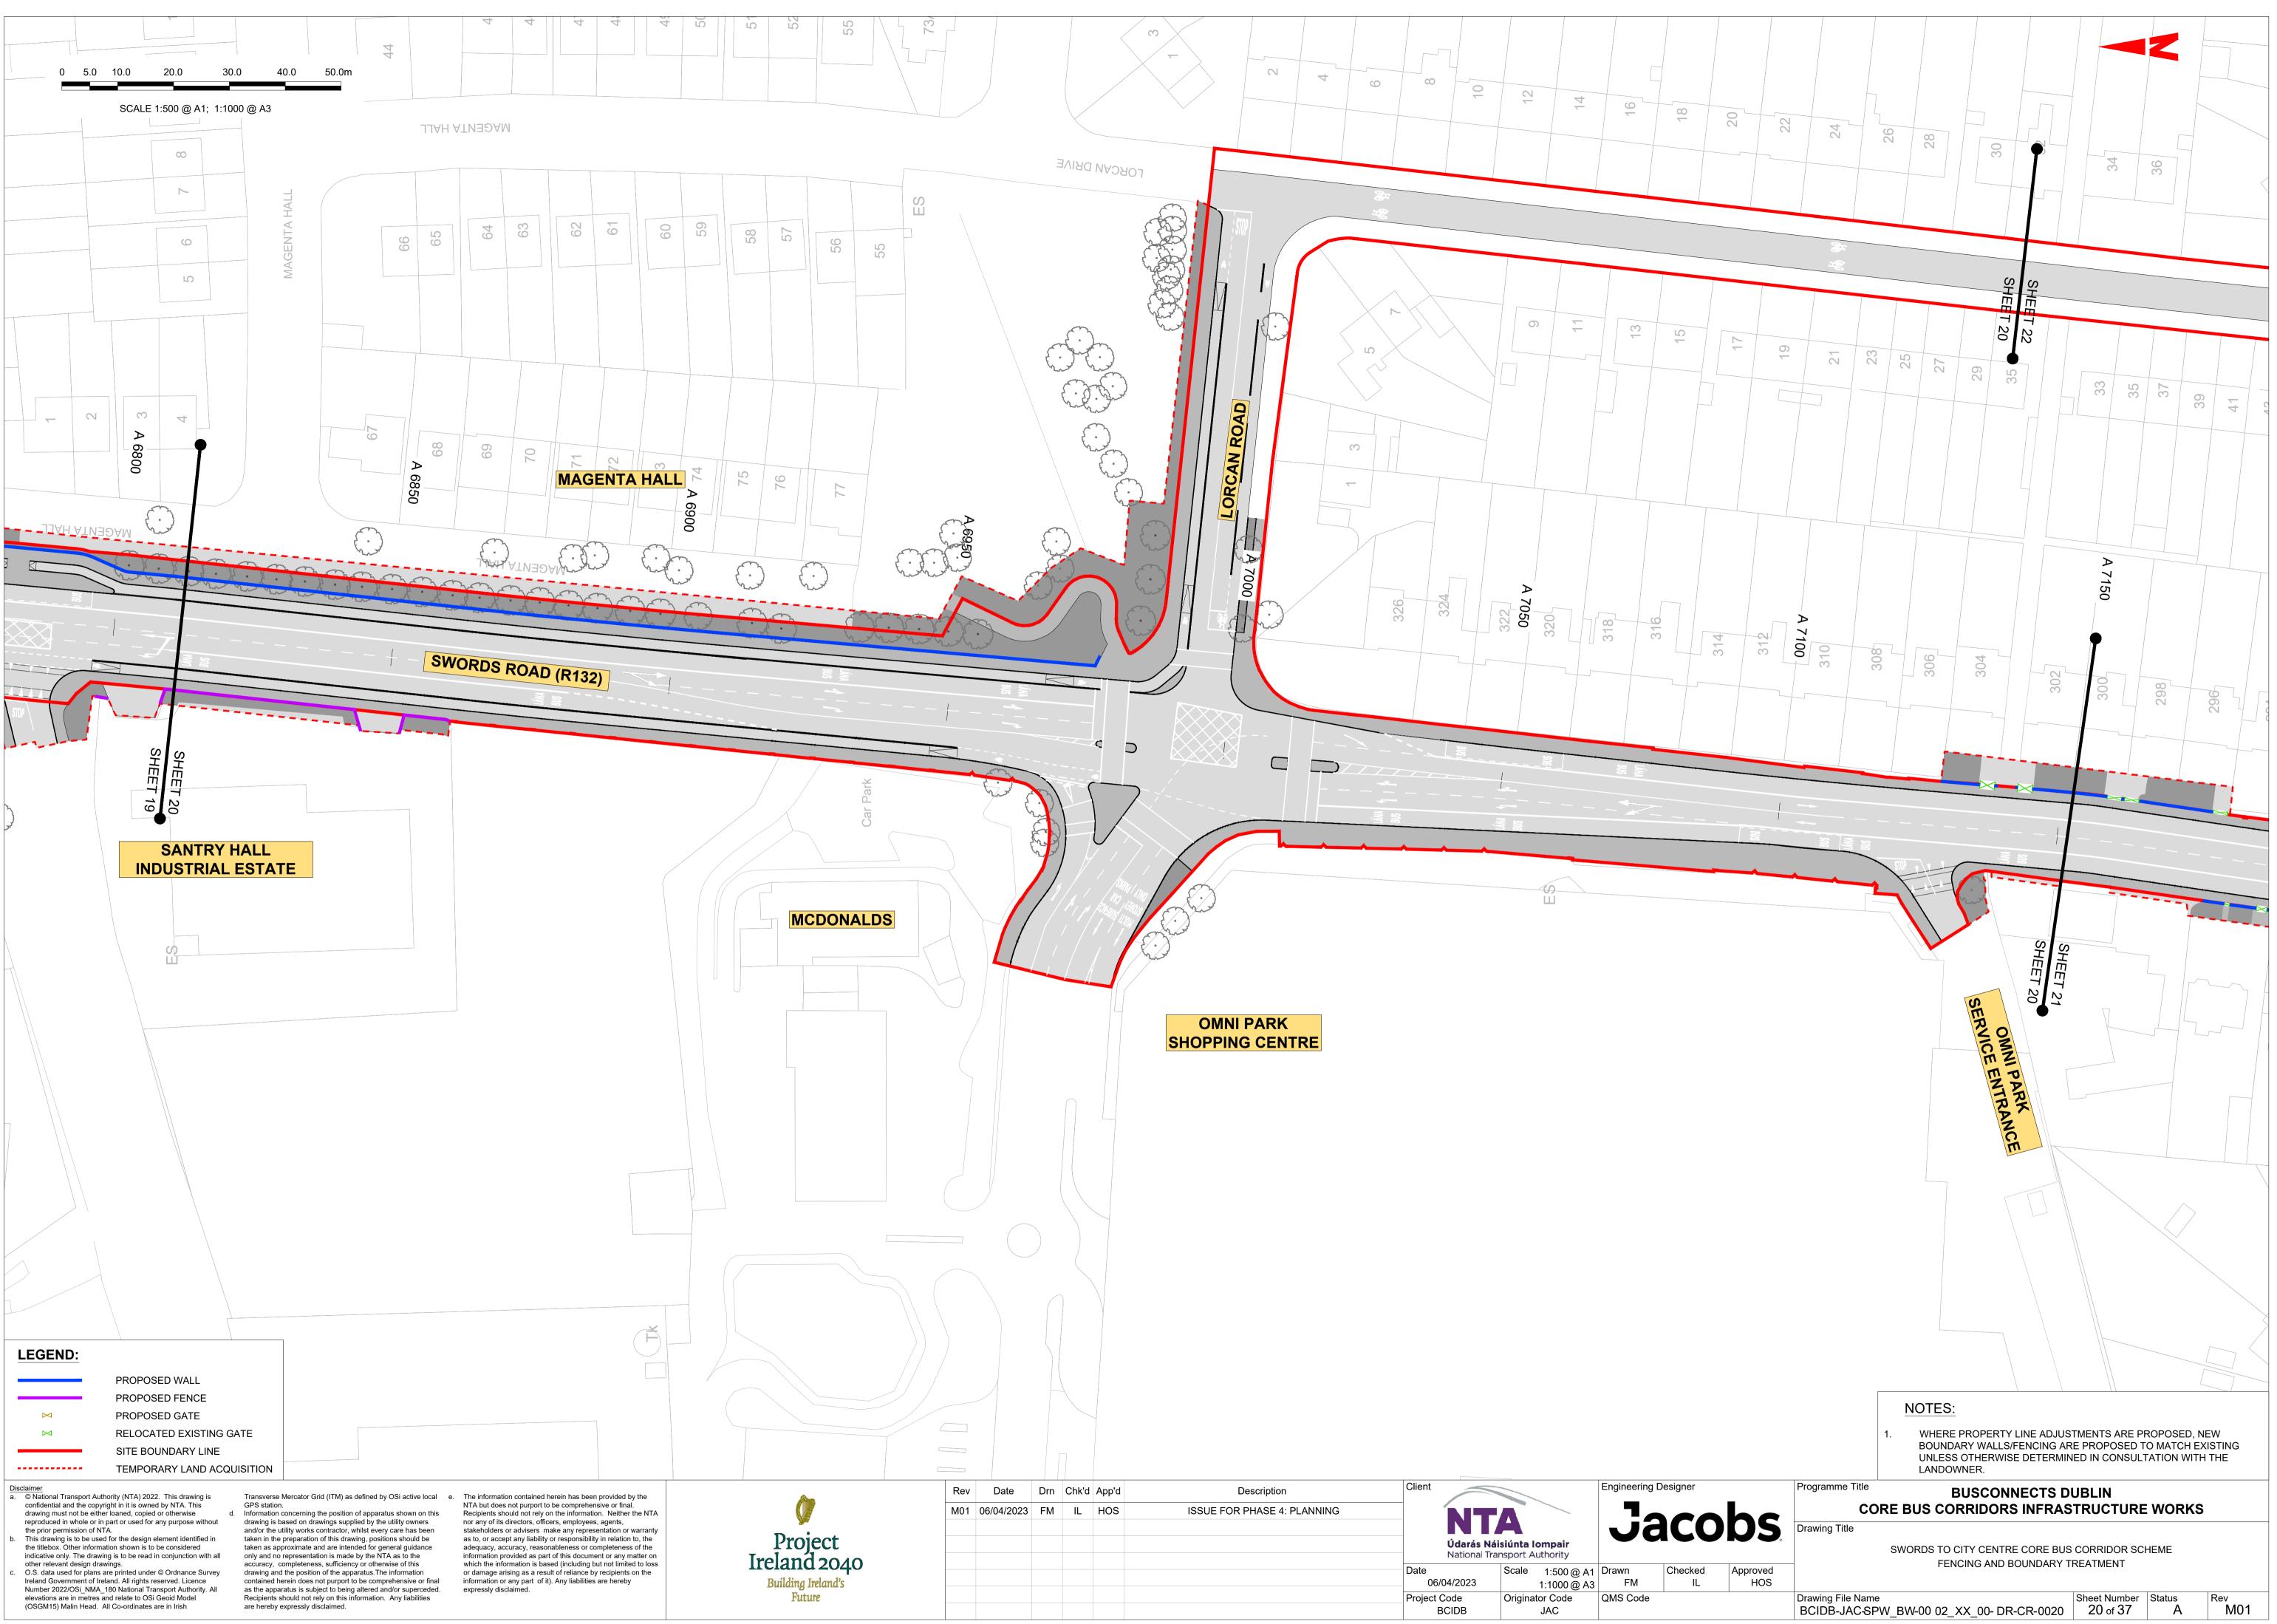

|               |
| ct           |                          |      |        |       |                             | <b>Údarás Náis</b><br>National Tran | Jacu                                     |         |       |                           |               |               |
| .040<br>nd's |                          |      |        |       |                             |                                     | Date<br>06/                              | 04/2023 | Scale | 1:500 @ A1<br>1:1000 @ A3 | Drawn<br>FM   | Checked<br>IL |
|              |                          |      |        |       |                             |                                     | Project Code Originator Cod<br>BCIDB JAC |         |       |                           | QMS Code      |               |







| IDB    | JAC            |                    |
|--------|----------------|--------------------|
| DO NOT | SCALE USE FIGU | JRED DIMENSIONS OI |





DO NOT SCALE USE FIGURED DIMENSIONS ONLY



|                        | Rev | Date       | Drn | Chk'd | App'd | Description                 | Cilent |                                      |                           |             | Engineering D | esignei |
|------------------------|-----|------------|-----|-------|-------|-----------------------------|--------|--------------------------------------|---------------------------|-------------|---------------|---------|
|                        | M01 | 06/04/2023 | FM  | IL    | HOS   | ISSUE FOR PHASE 4: PLANNING |        |                                      |