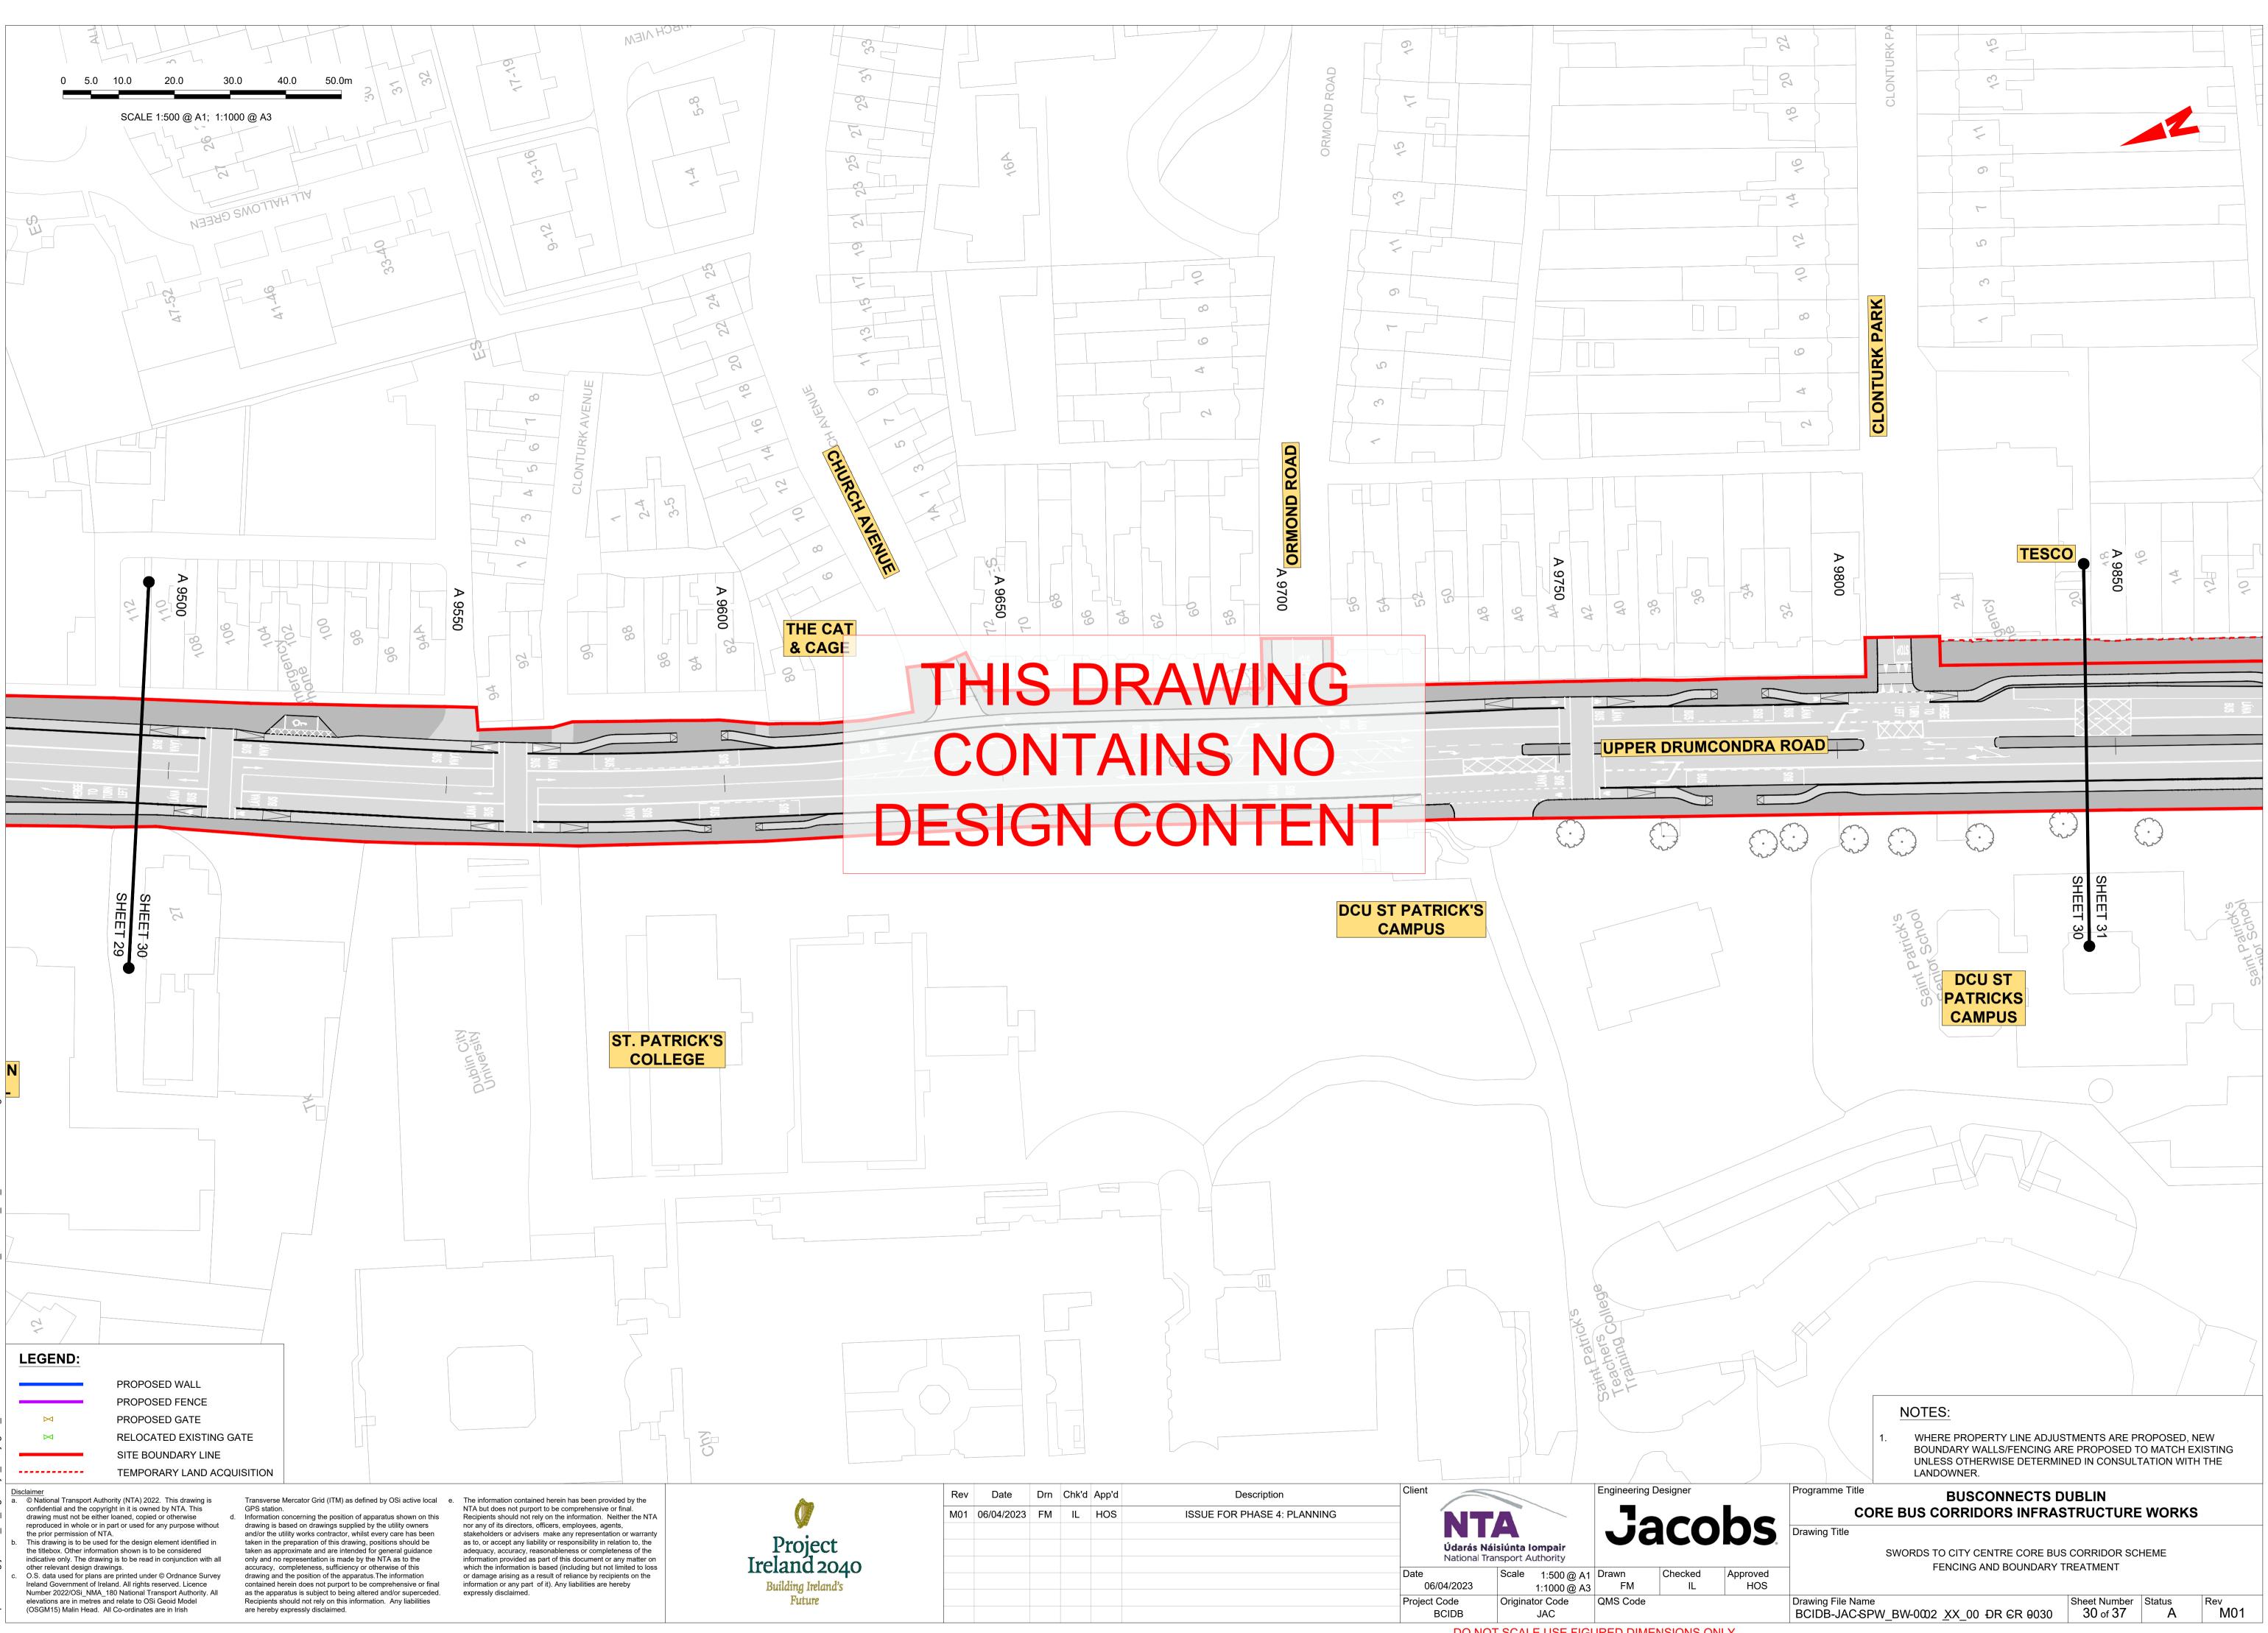

|        | <b>Údarás Nái</b> :<br>National Trar |                           |             |               |         |
|                        |     |            |     |       |       |                             |        |                                      | 1:500 @ A1<br>1:1000 @ A3 | Drawn<br>FM | Checked<br>IL |         |
|                        |     |            |     |       |       |                             |        |                                      | Origina                   | tor Code    | QMS Code      |         |
|                        |     |            |     |       |       |                             | E      | BCIDB                                |                           | JAC         |               |         |





















|    | Rev | Date       | Drn | Chk'd | App'd | Description                 | Client                                                   |  |         |                         | Engineering Designer |         |   |  |
|----|-----|------------|-----|-------|-------|-----------------------------|----------------------------------------------------------|--|---------|-------------------------|----------------------|---------|---|--|
|    | M01 | 06/04/2023 | FM  | IL    | HOS   | ISSUE FOR PHASE 4: PLANNING |                                                          |  | •       |                         | _ ٦                  |         |   |  |
| 40 |     |            |     |       |       |                             |                                                          |  | Jd