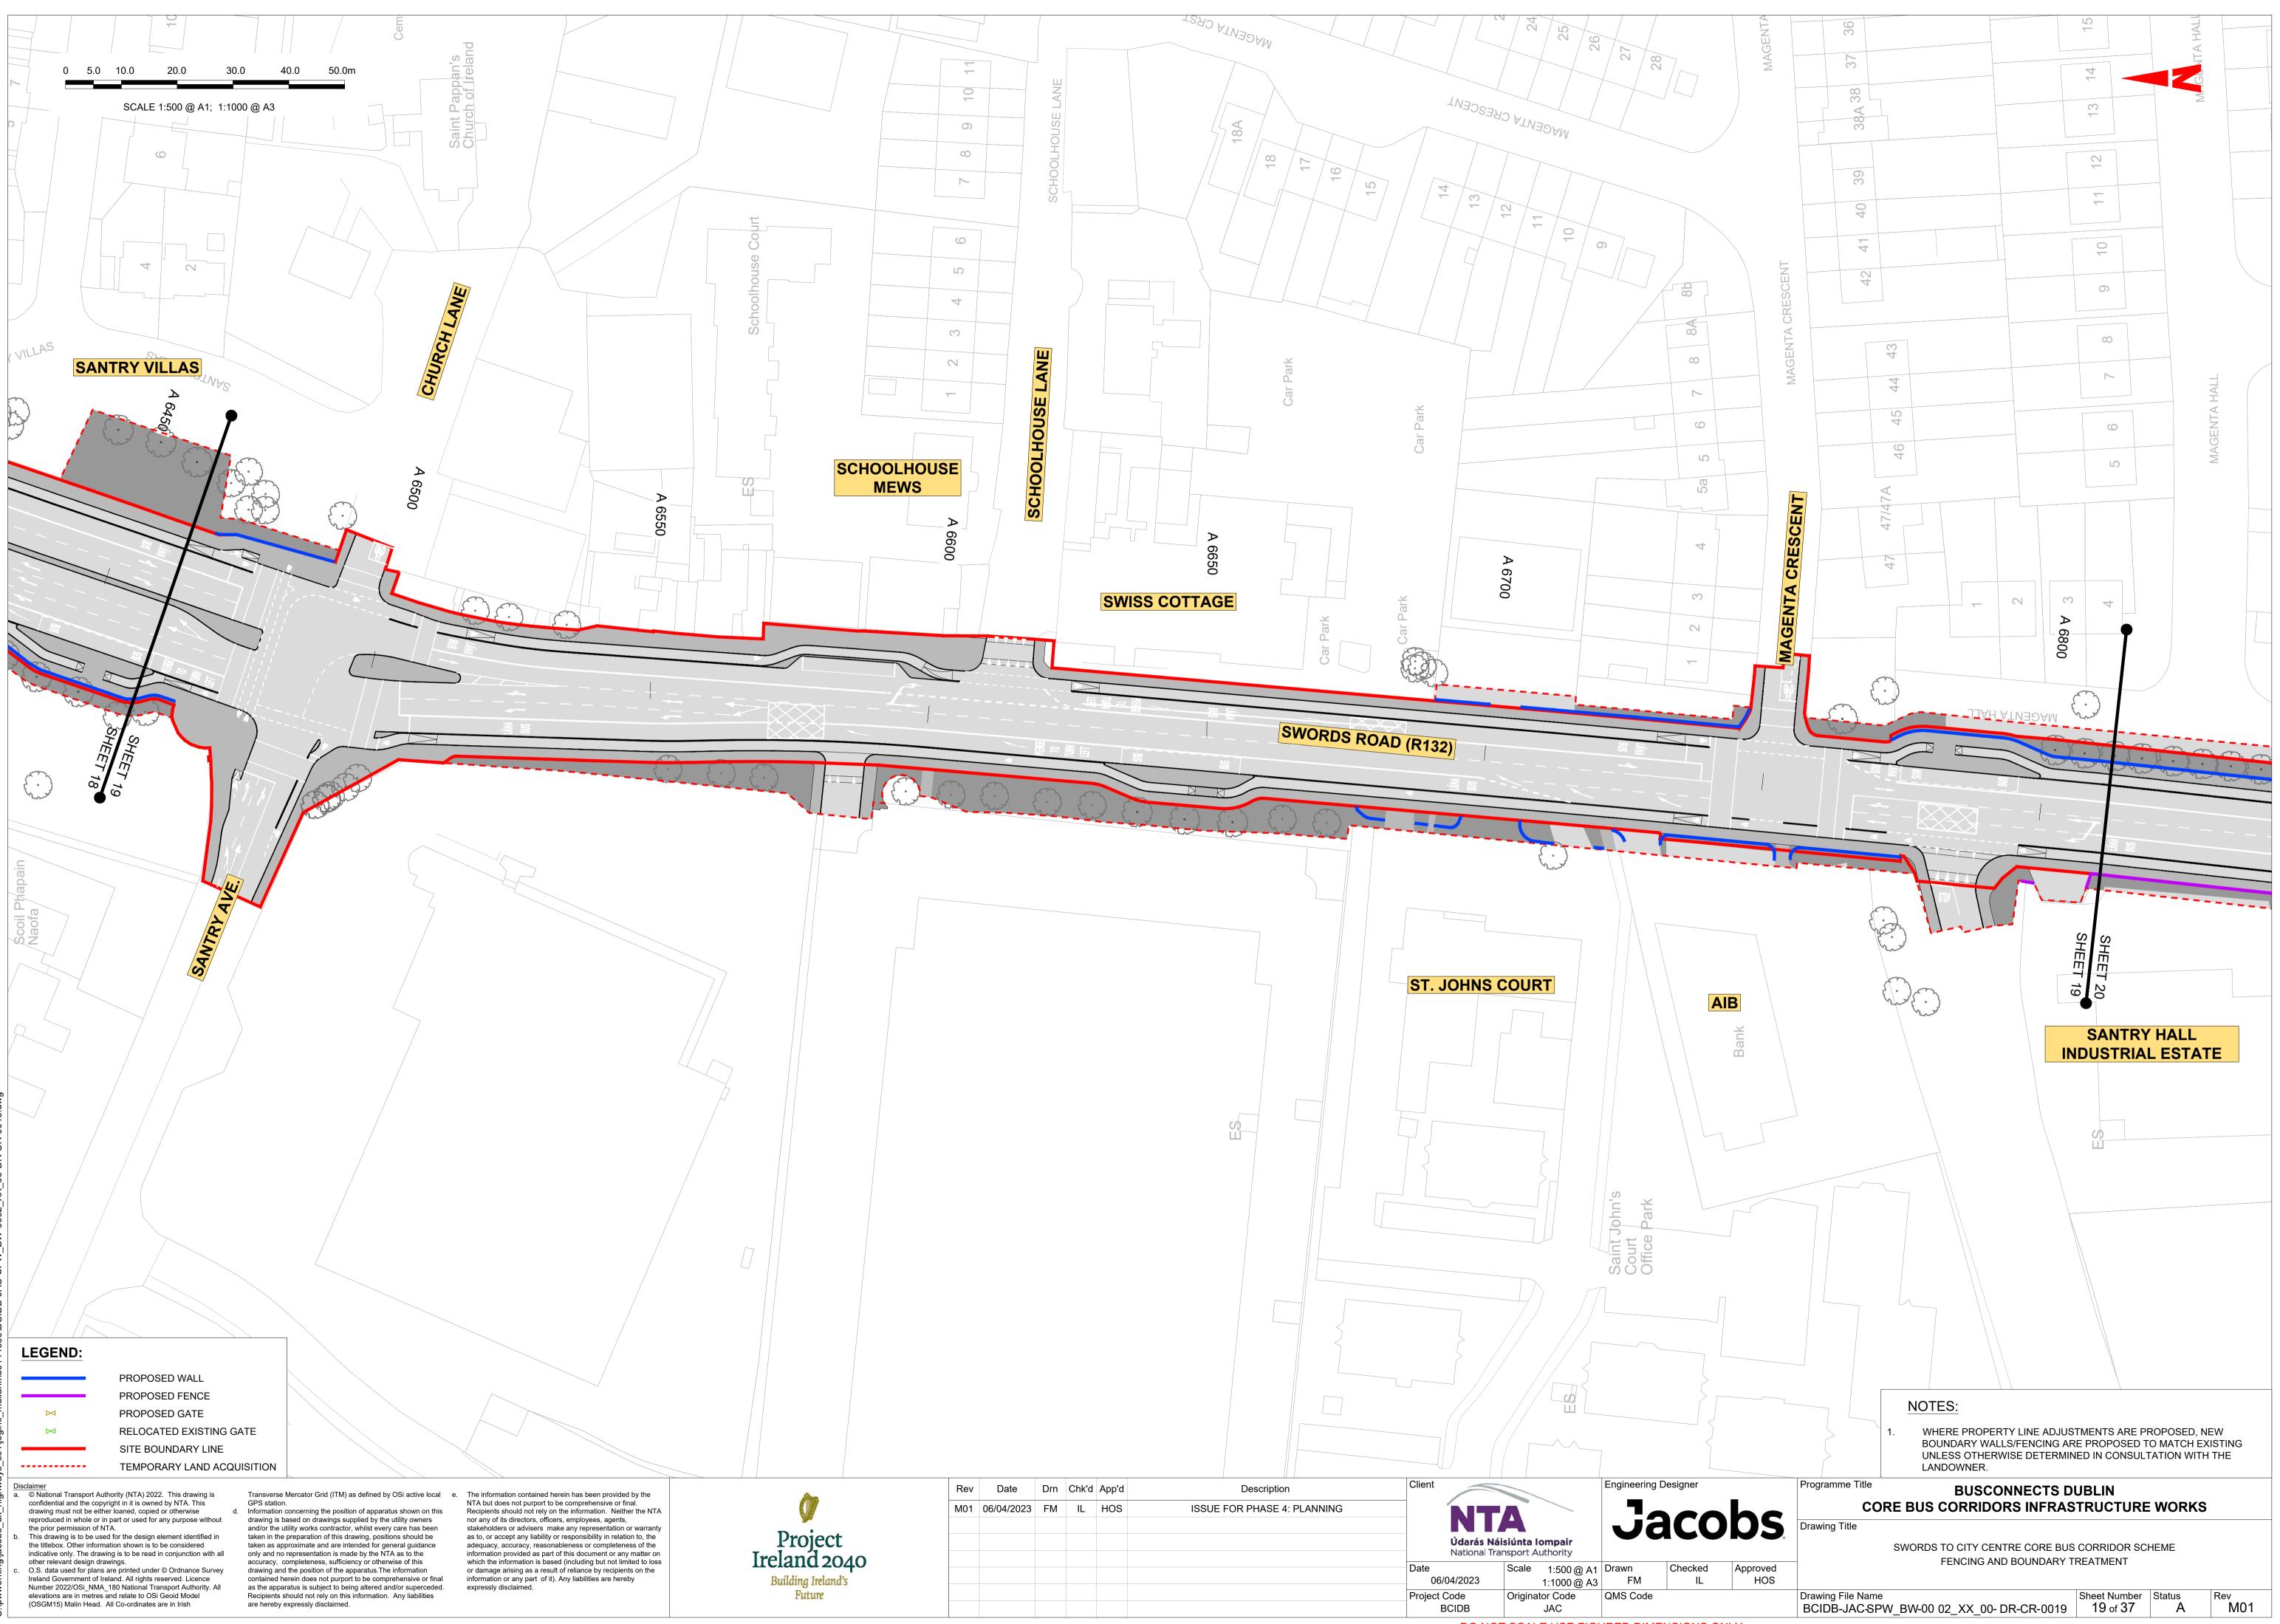

|               |
| ct           |                          |      |        |       |                             | <b>Údarás Náis</b><br>National Tran | Jacu                                     |         |       |                           |               |               |
| .040<br>nd's |                          |      |        |       |                             |                                     | Date<br>06/                              | 04/2023 | Scale | 1:500 @ A1<br>1:1000 @ A3 | Drawn<br>FM   | Checked<br>IL |
|              |                          |      |        |       |                             |                                     | Project Code Originator Cod<br>BCIDB JAC |         |       |                           | QMS Code      |               |







| IDB    | JAC            |                    |
|--------|----------------|--------------------|
| DO NOT | SCALE USE FIGU | JRED DIMENSIONS OI |





DO NOT SCALE USE FIGURED DIMENSIONS ONLY



|                        | Rev | Date       | Drn | Chk'd | App'd | Description                 | Cilent |                                      |                           |             | Engineering D | esignei |
|------------------------|-----|------------|-----|-------|-------|-----------------------------|--------|--------------------------------------|---------------------------|-------------|---------------|---------|
|                        | M01 | 06/04/2023 | FM  | IL    | HOS   | ISSUE FOR PHASE 4: PLANNING |        |                                      |