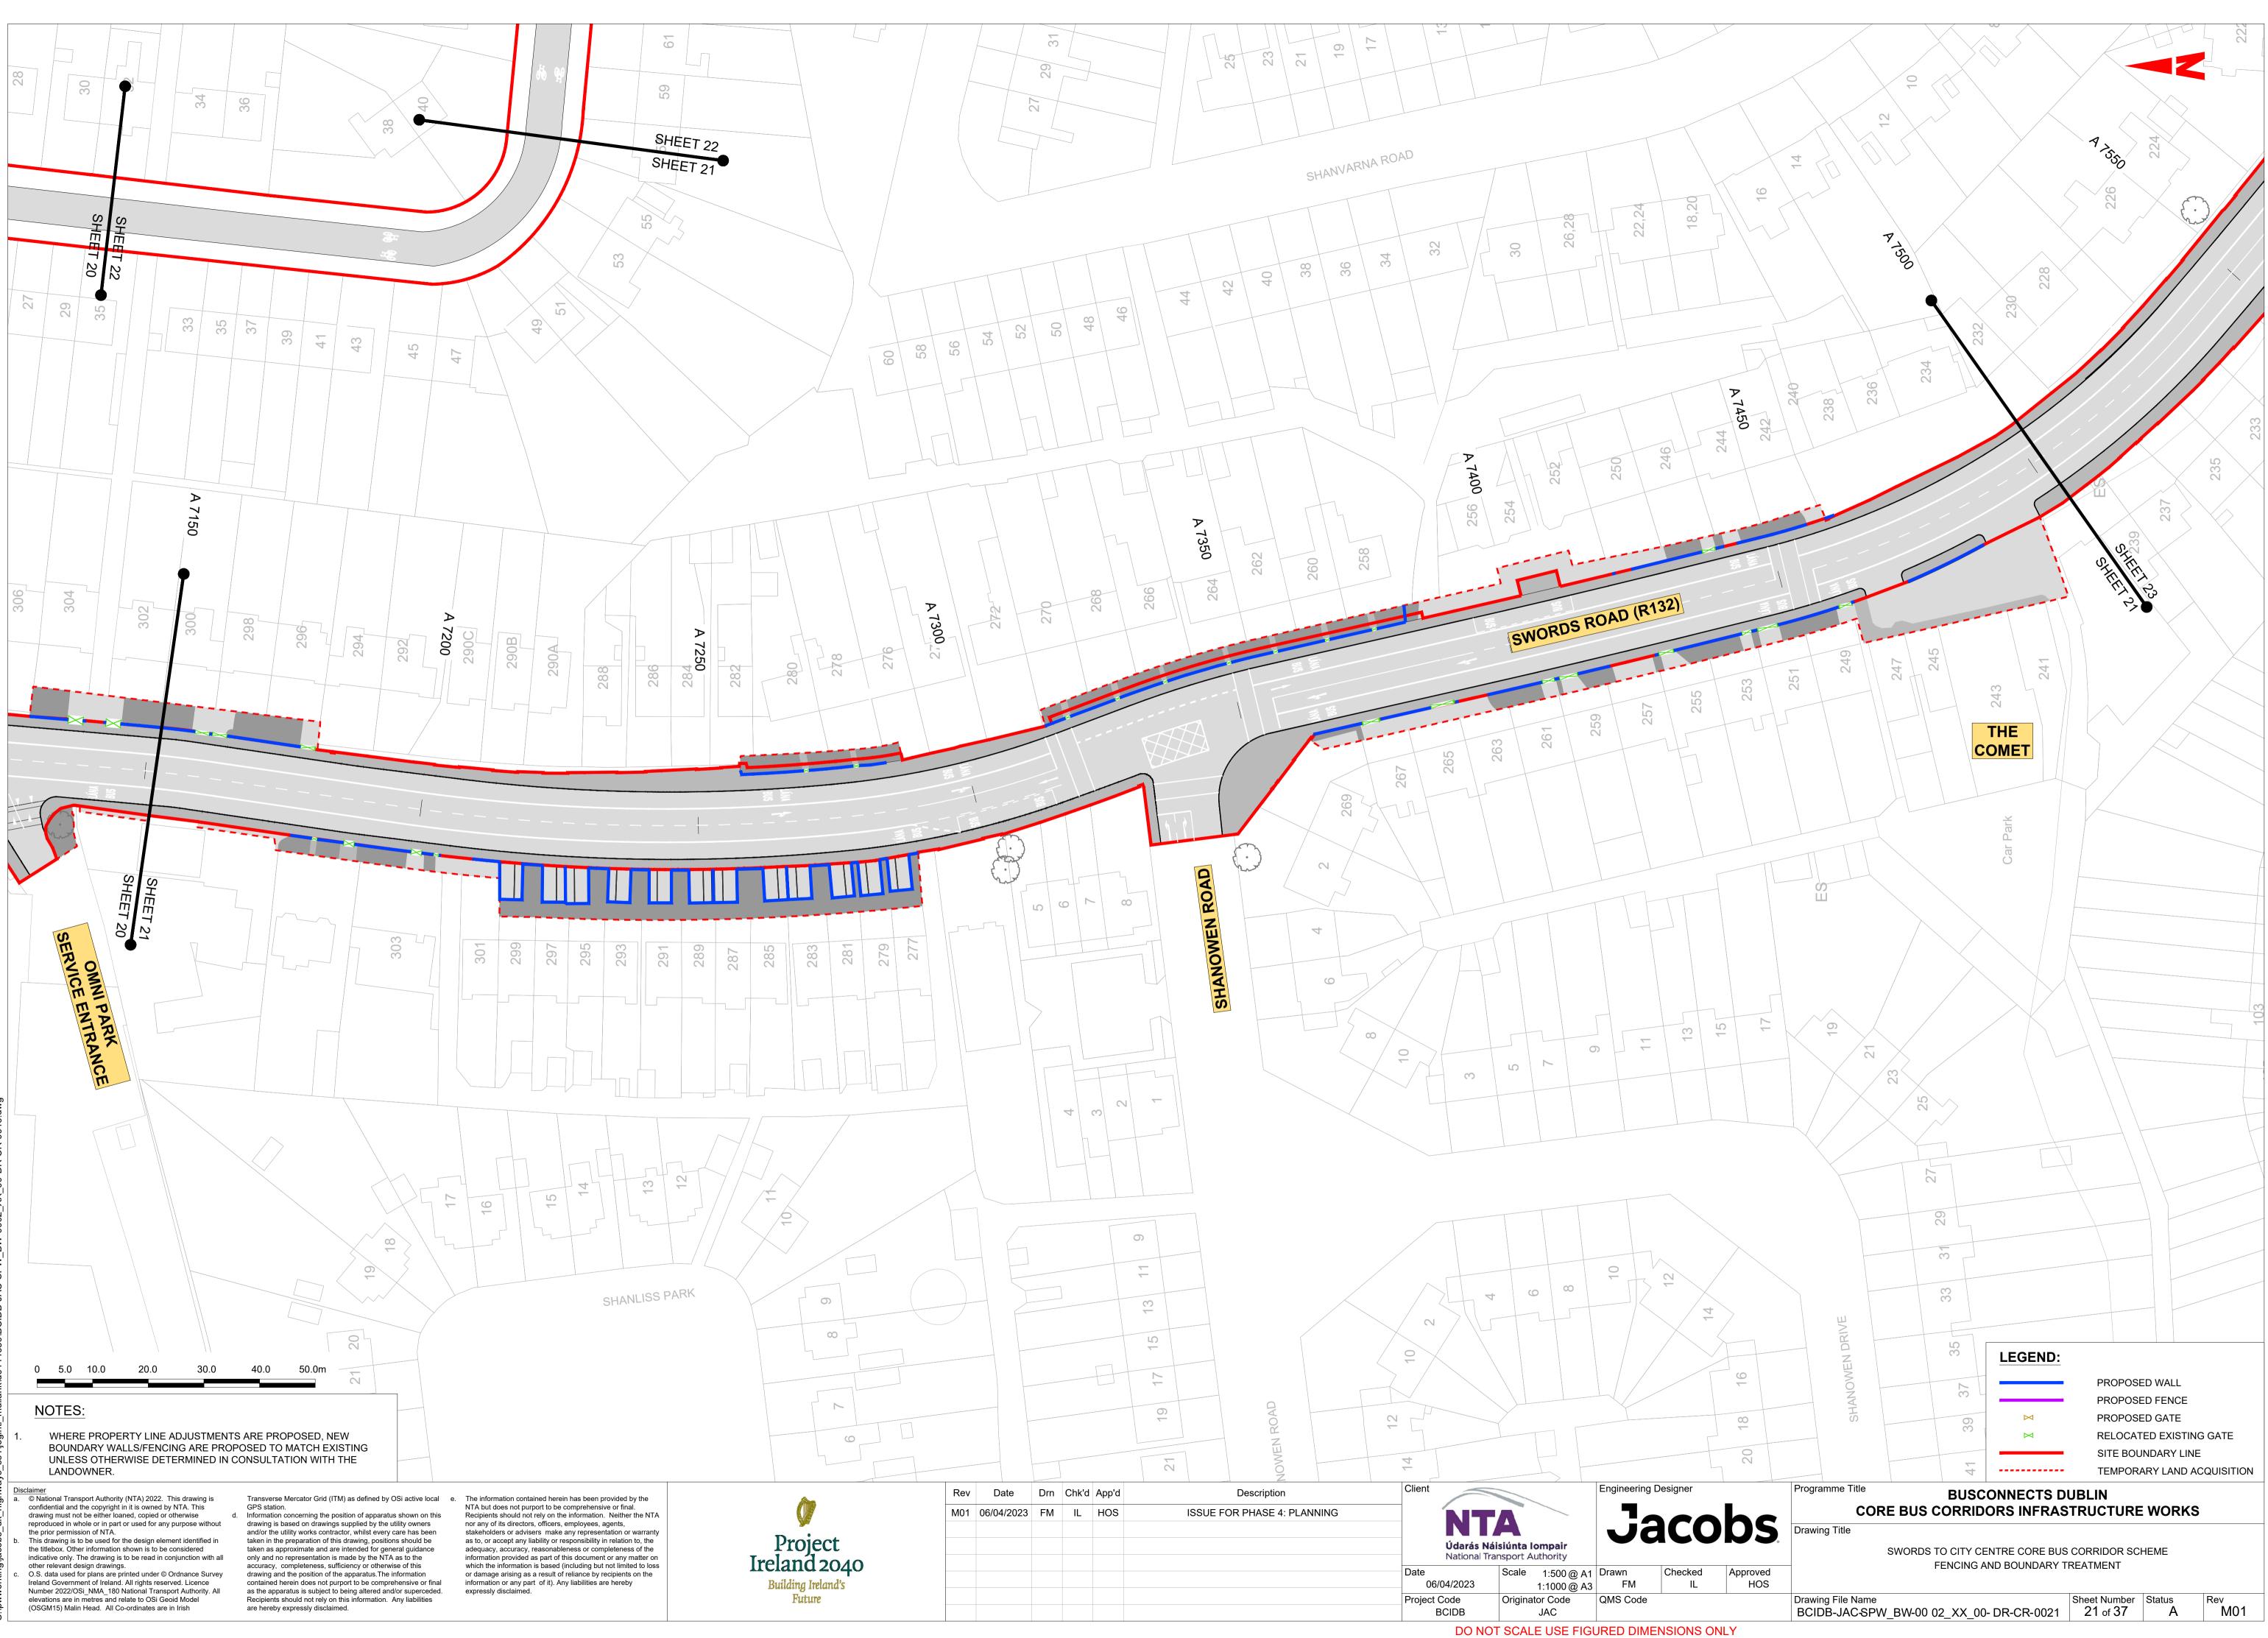

|               |
| ct           |                          |      |        |       |                             | <b>Údarás Náis</b><br>National Tran | Jacu                                     |         |       |                           |               |               |
| .040<br>nd's |                          |      |        |       |                             |                                     | Date<br>06/                              | 04/2023 | Scale | 1:500 @ A1<br>1:1000 @ A3 | Drawn<br>FM   | Checked<br>IL |
|              |                          |      |        |       |                             |                                     | Project Code Originator Cod<br>BCIDB JAC |         |       |                           | QMS Code      |               |







| IDB    | JAC            |                    |
|--------|----------------|--------------------|
| DO NOT | SCALE USE FIGU | JRED DIMENSIONS OI |





DO NOT SCALE USE FIGURED DIMENSIONS ONLY



|                        | Rev | Date       | Drn | Chk'd | App'd | Description                 | Cilent |                                      |                           |             | Engineering D | esignei |
|------------------------|-----|------------|-----|-------|-------|-----------------------------|--------|--------------------------------------|---------------------------|-------------|---------------|---------|
|                        | M01 | 06/04/2023 | FM  | IL    | HOS   | ISSUE FOR PHASE 4: PLANNING |        |                                      |                           |