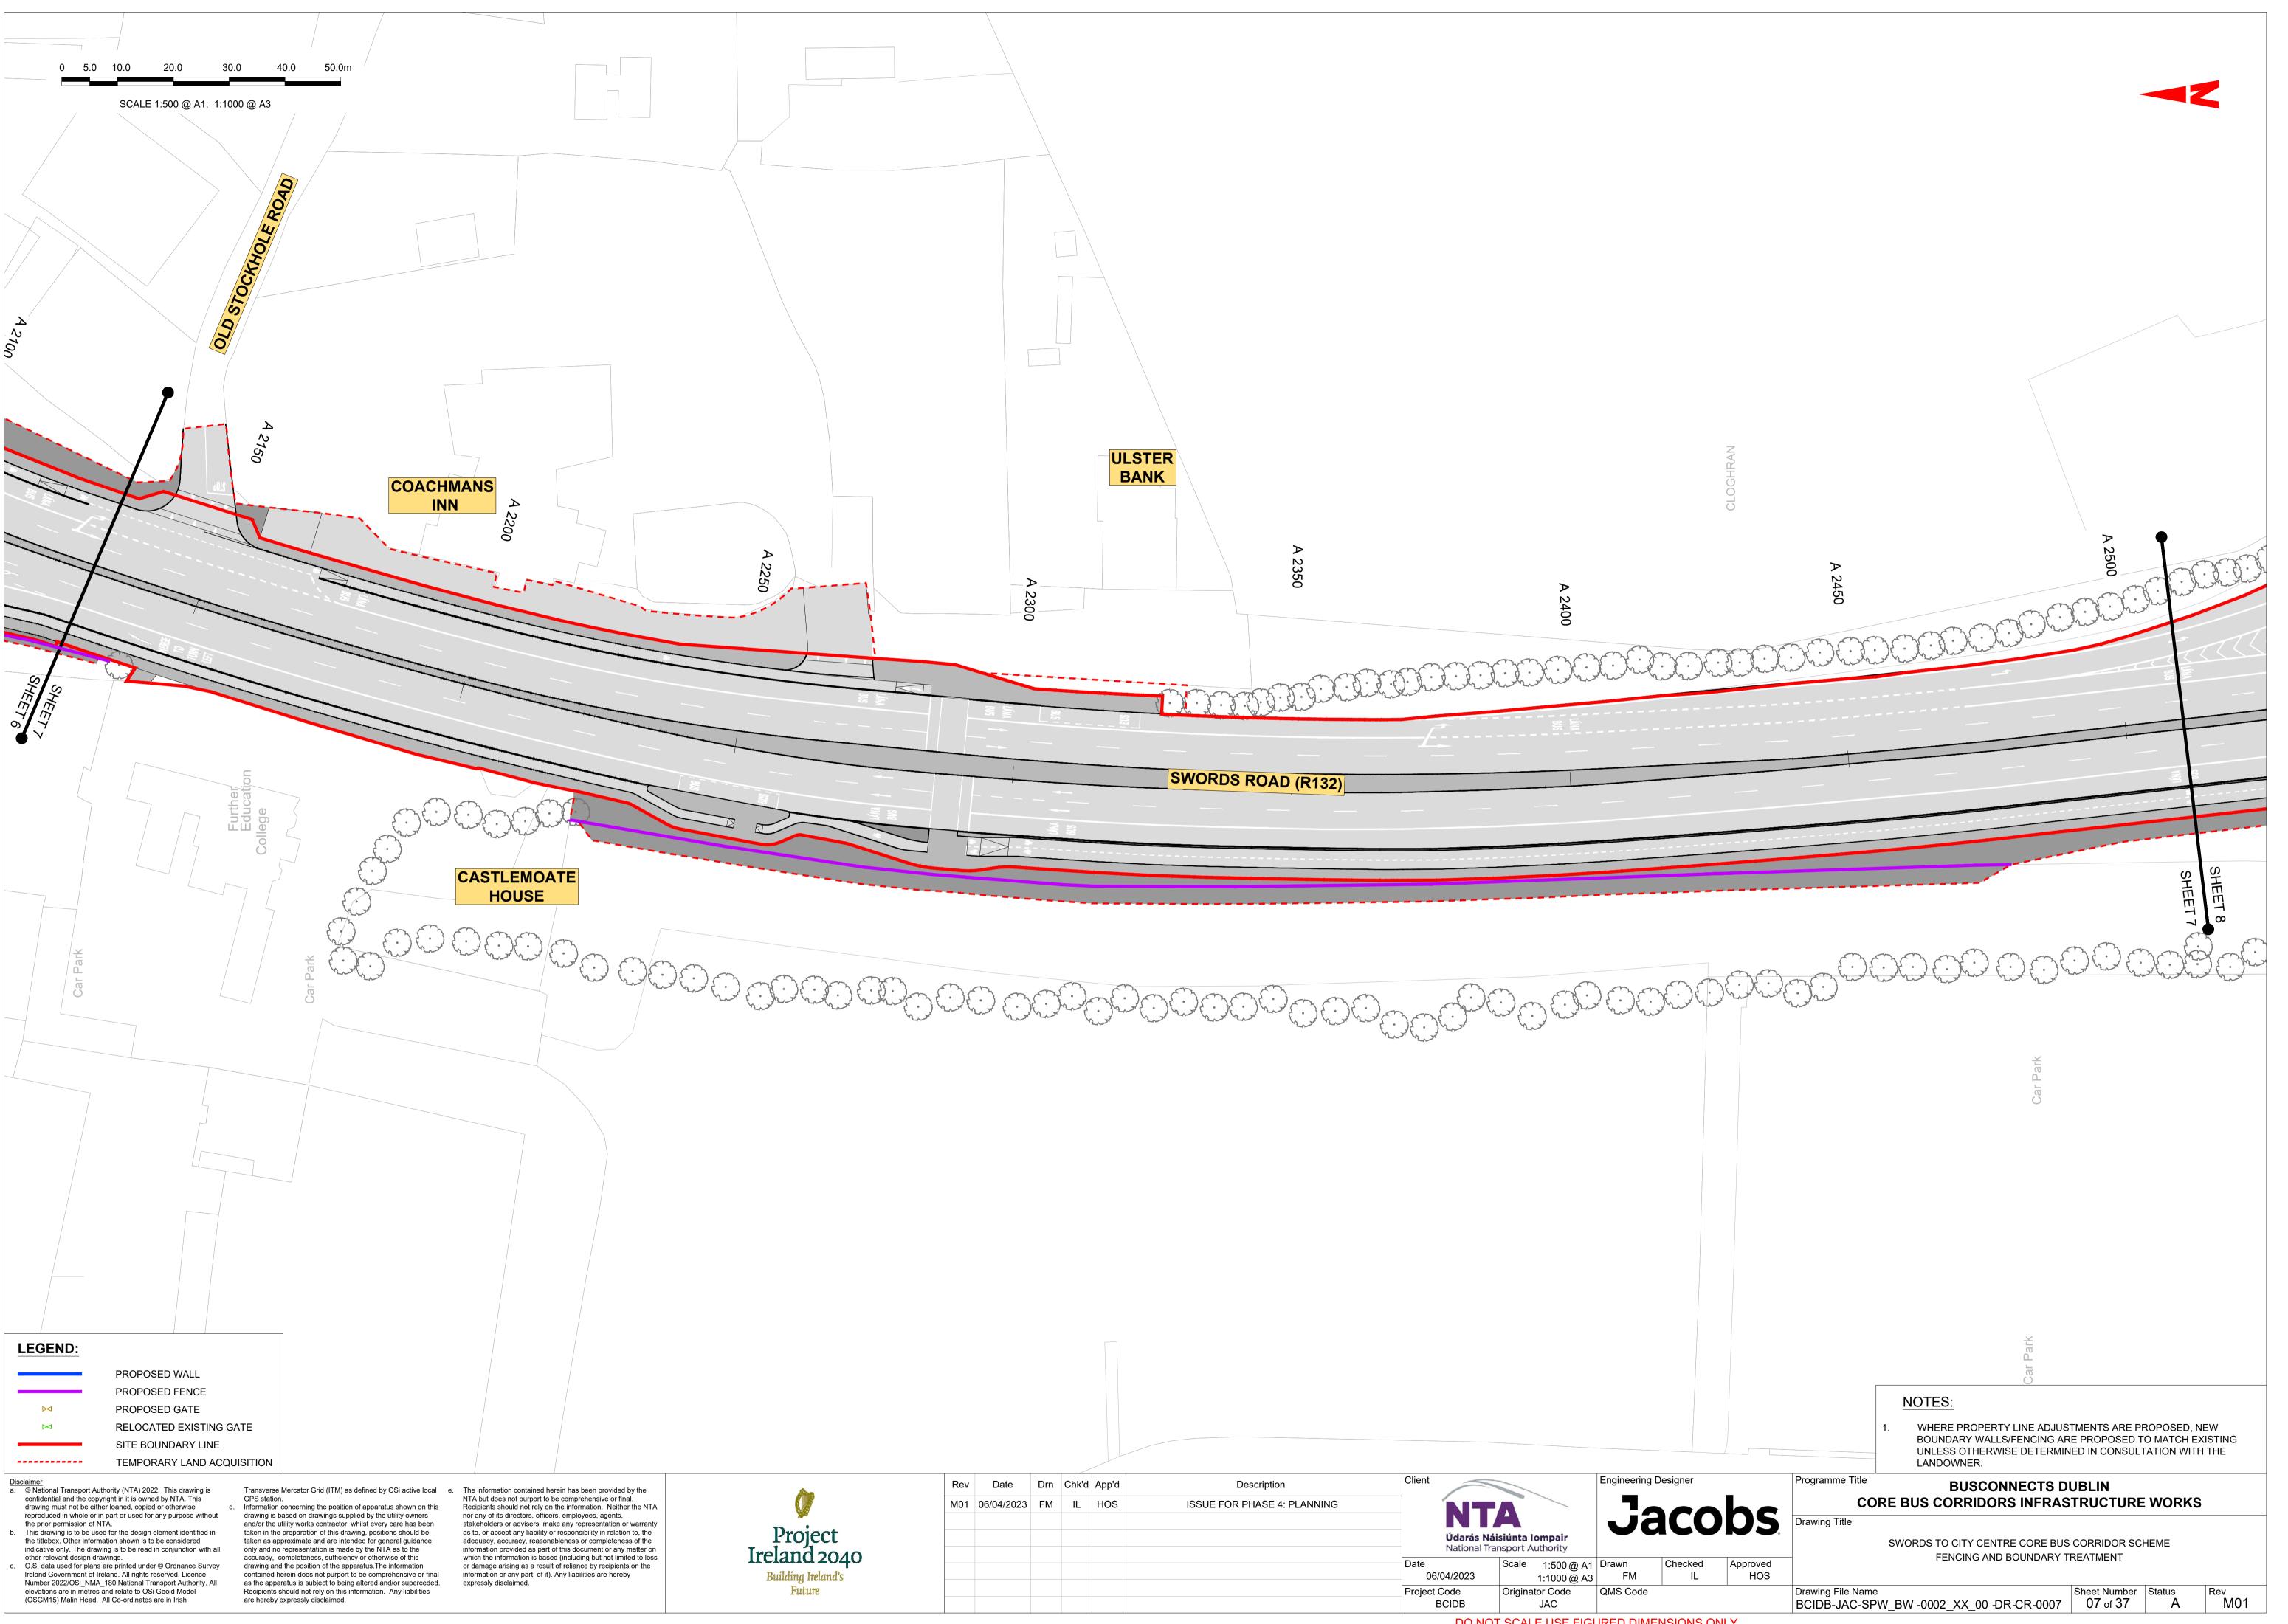

air<br>National Transport Authority |               |          |                           | Ja            |               |
|    |     |            |     |       |       |                             |                                                          |               |          |                           |               |               |
|    |     |            |     |       |       |                             | Date<br>06/                                              | 04/2023       | Scale    | 1:500 @ A1<br>1:1000 @ A3 |               | Checked<br>IL |
|    |     |            |     |       |       |                             | Project (<br>E                                           | Code<br>3CIDB | Originat | or Code<br>JAC            | QMS Code      | ,             |





|                   | Rev | Date       | Drn | Chk'd A | App'd | Description                 | Client                |                                                        | Engineering D | )esigner      |  |
|-------------------|-----|------------|-----|---------|-------|-----------------------------|-----------------------|--------------------------------------------------------|---------------|---------------|--|
|                   | M01 | 06/04/2023 | FM  | IL I    | HOS   | ISSUE FOR PHASE 4: PLANNING | Ń                     |                                                        |               |               |  |
|                   |     |            |     |         |       |                             |                       | <b>is Náisiúnta Iompair</b><br>nal Transport A