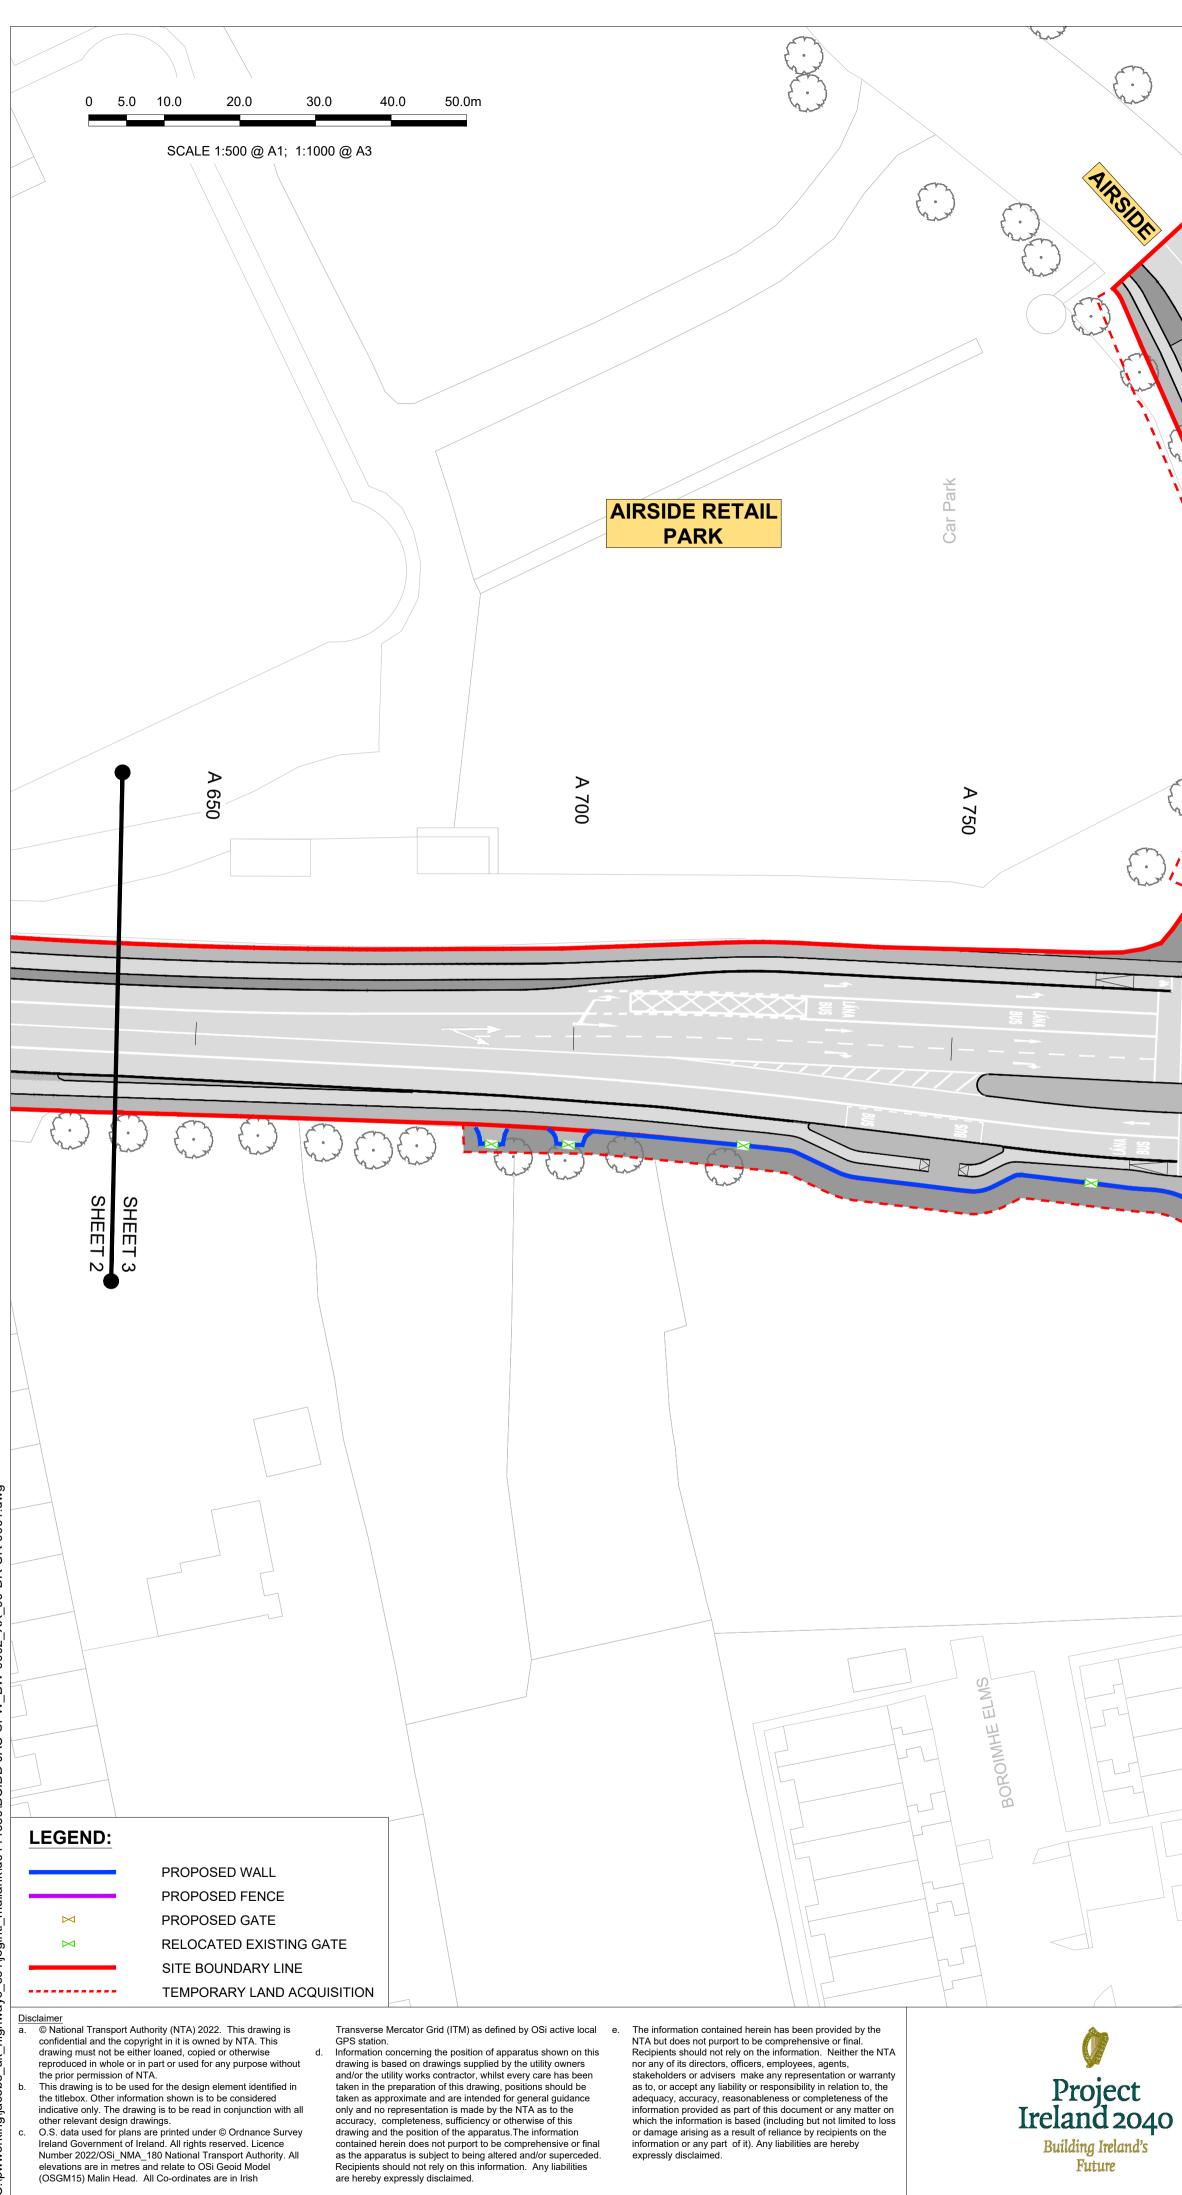

|                                   |            |                       |                           |             |            |
| ST.                   |                                   |            |                       |                           |             |            |
| S                     |                                   | RE BUS C   | NNECTS D<br>RS INFRAS | UBLIN<br>STRUCTURI        | EWORKS      | 5          |
| 9                     | Drawing Title                     |            | RE CORE BUS           | S CORRIDOR SC<br>REATMENT | HEME        |            |
| oved<br>IOS           | Drawing File Name<br>BCIDB-JAC-SP | W IX -0002 | <br>OVER SHEET        | Sheet Number<br>01 of 01  | Status<br>A | Rev<br>M01 |







DO NOT SCALE USE FIGURED DIMENSIONS ONLY



| t          | Rev         Date           M01         06/04/2023 |                 | ISSUE FOR PHASE 4: PLAN    |        | <b>NTA</b><br>Údarás Náisiúnta Iompair | Jaco                 |
|------------|---------------------------------------------------|-----------------|----------------------------|--------|----------------------------------------|----------------------|
|            | Rev Date                                          | Drn Chk'd App'd | Description                | Client |                                        | Engineering Designer |
|            |                                                   |                 |                            |        | TEXACO                                 |                      |
|            |