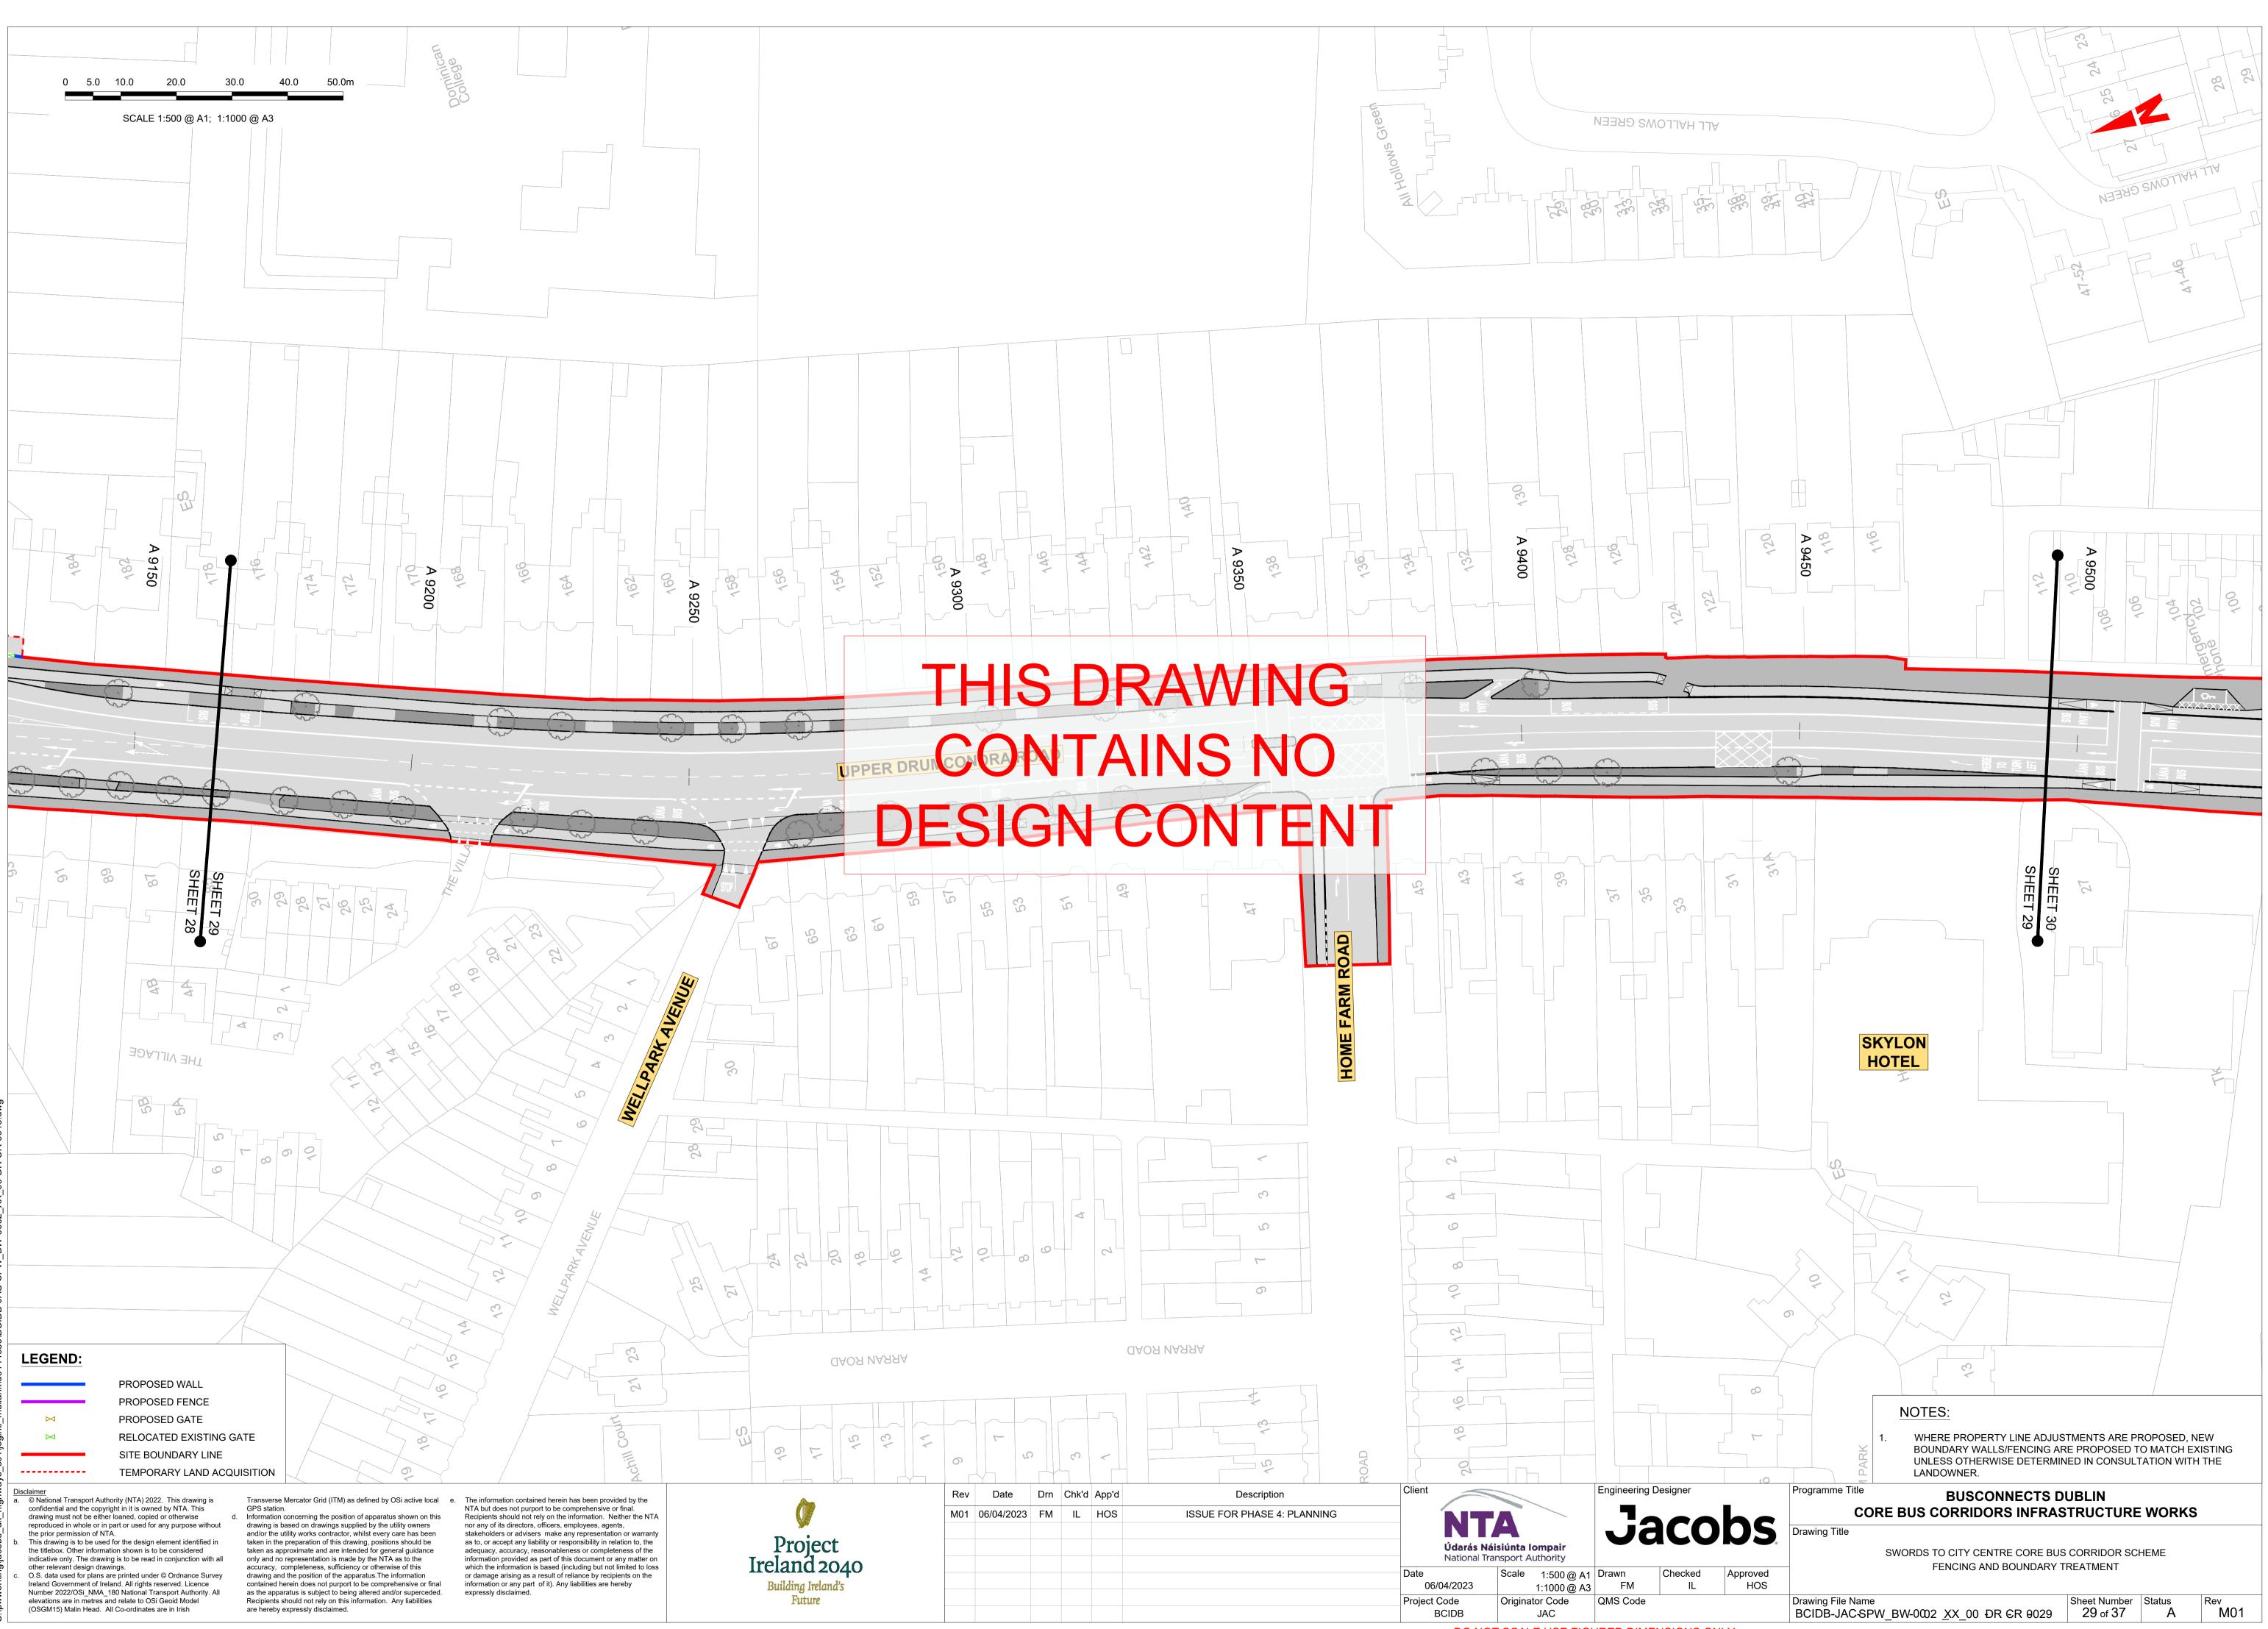

|        | <b>Údarás Nái</b> :<br>National Trar |                           |             |               |         |
|                        |     |            |     |       |       |                             |        |                                      | 1:500 @ A1<br>1:1000 @ A3 | Drawn<br>FM | Checked<br>IL |         |
|                        |     |            |     |       |       |                             |        |                                      | Origina                   | tor Code    | QMS Code      |         |
|                        |     |            |     |       |       |                             | E      | BCIDB                                |                           | JAC         |               |         |





















|    | Rev | Date       | Drn | Chk'd | App'd | Description                 | Client                                                   |  |         |                         | Engineering Designer |         |   |  |
|----|-----|------------|-----|-------|-------|-----------------------------|----------------------------------------------------------|--|---------|-------------------------|----------------------|---------|---|--|
|    | M01 | 06/04/2023 | FM  | IL    | HOS   | ISSUE FOR PHASE 4: PLANNING |                                                          |  | •       |                         | _ ٦                  |         |   |  |
| 40 |     |            |     |       |       |                             |                                                          |  | Jd