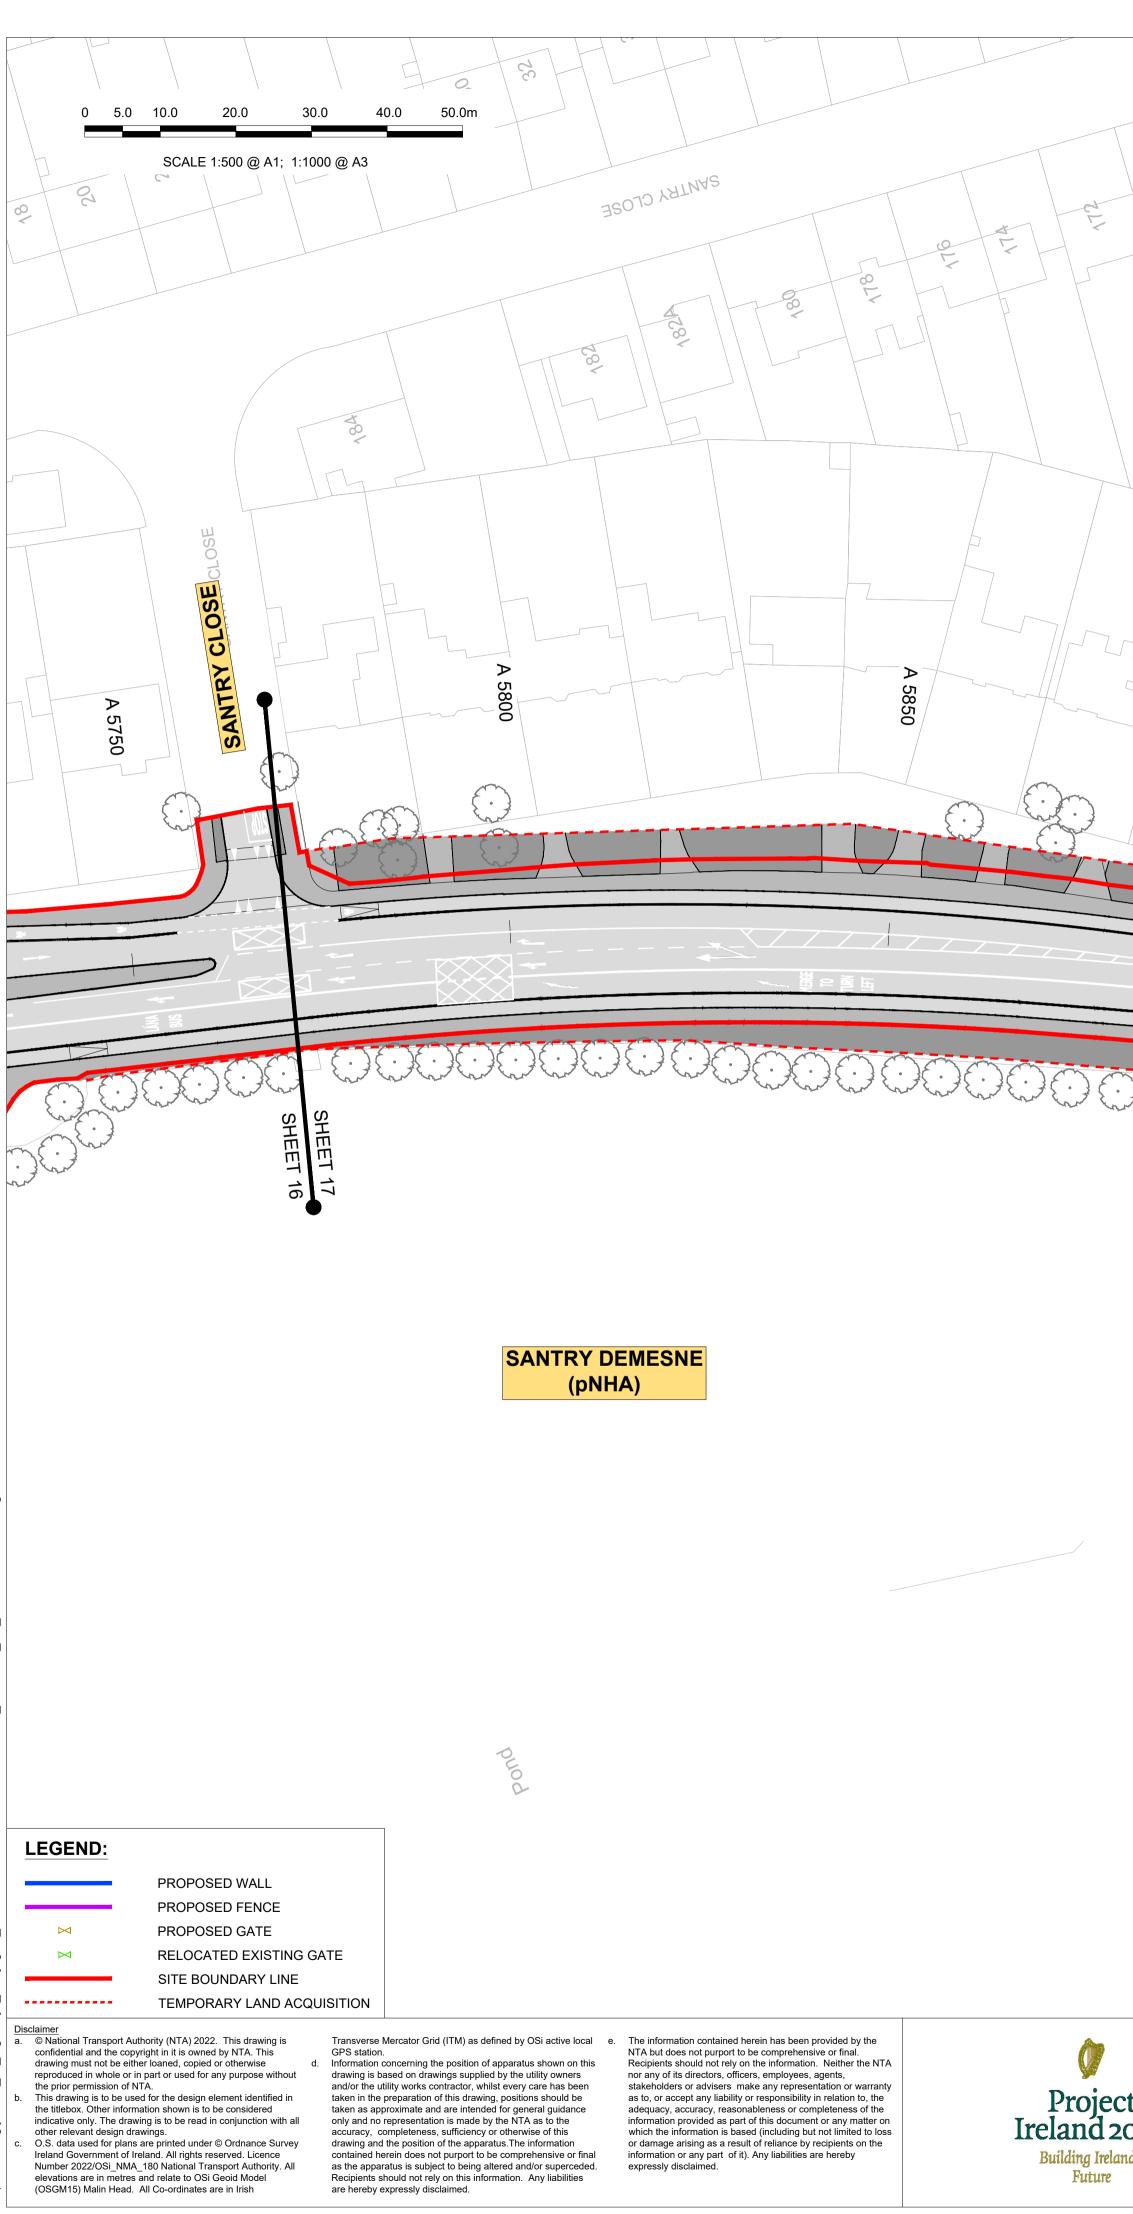

|   |





| SANTRY CLOSE