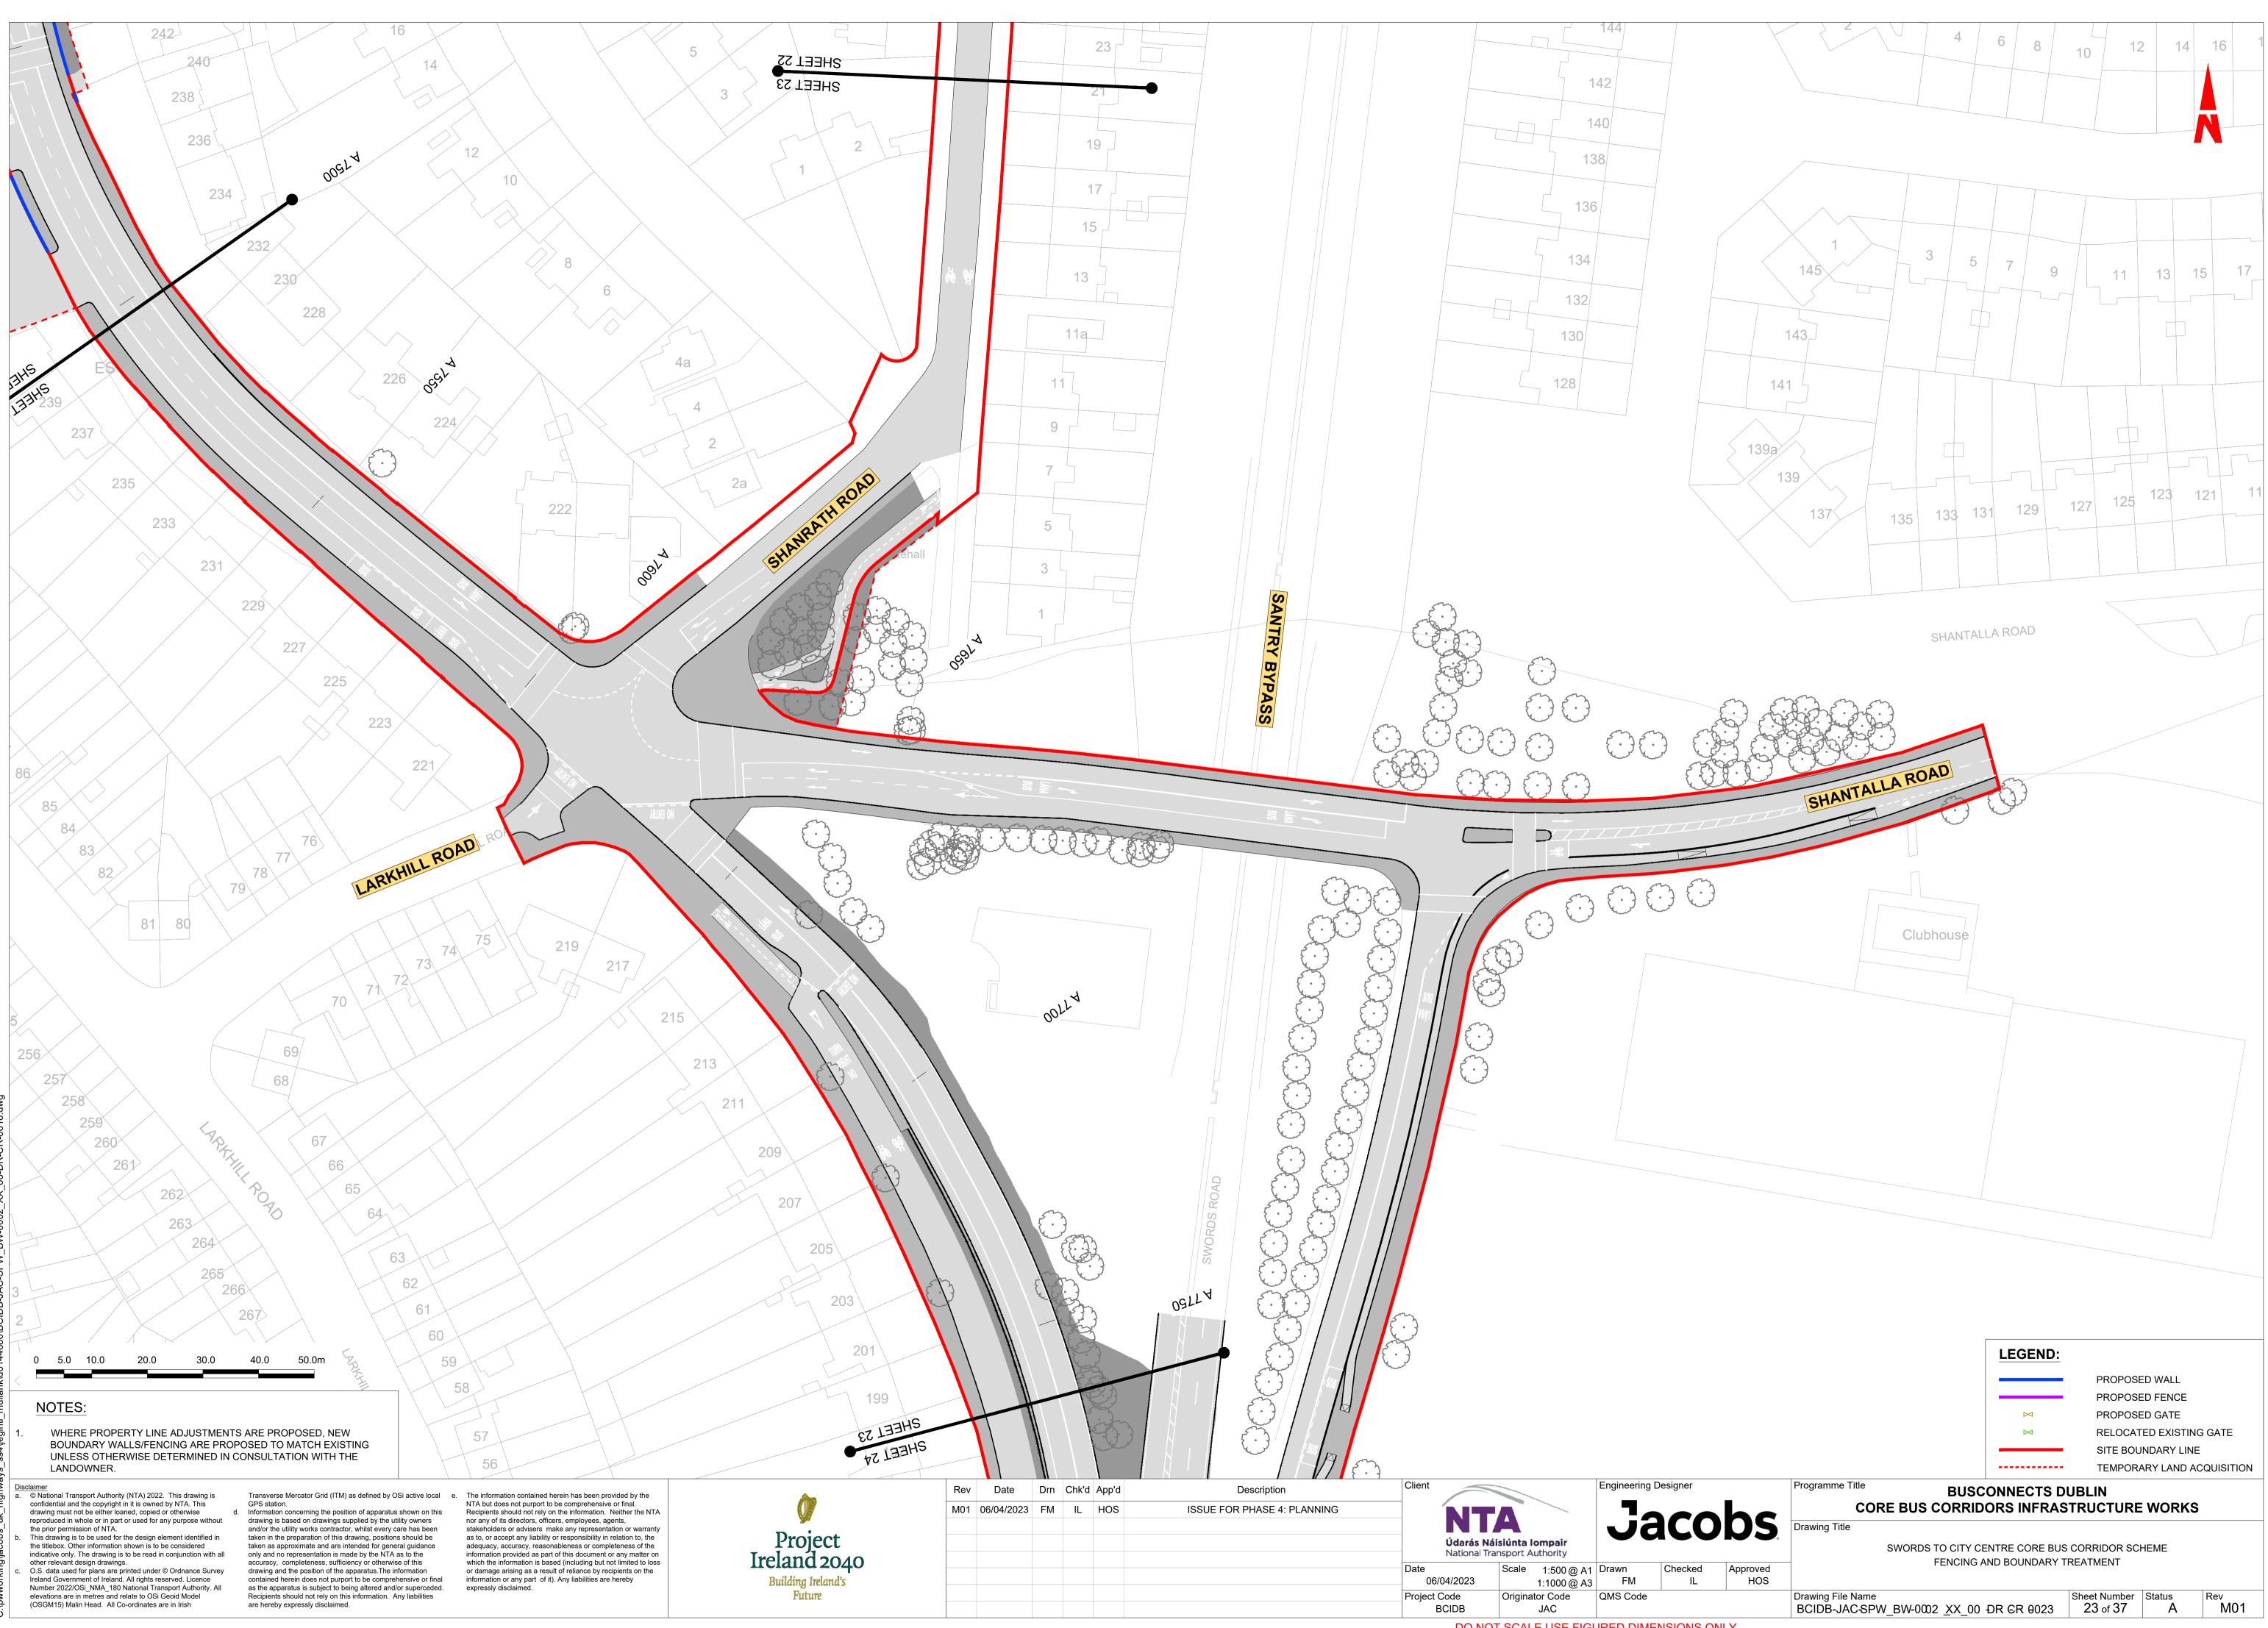

Tran | Jacu                                     |         |       |                           |               |               |
| .040<br>nd's |                          |      |        |       |                             |                                     | Date<br>06/                              | 04/2023 | Scale | 1:500 @ A1<br>1:1000 @ A3 | Drawn<br>FM   | Checked<br>IL |
|              |                          |      |        |       |                             |                                     | Project Code Originator Cod<br>BCIDB JAC |         |       |                           | QMS Code      |               |







| IDB    | JAC            |                    |
|--------|----------------|--------------------|
| DO NOT | SCALE USE FIGU | JRED DIMENSIONS OI |





DO NOT SCALE USE FIGURED DIMENSIONS ONLY



|                        | Rev | Date       | Drn | Chk'd | App'd | Description                 | Cilent |                                      |                           |             | Engineering D | esignei |
|------------------------|-----|------------|-----|-------|-------|-----------------------------|--------|--------------------------------------|---------------------------|-------------|---------------|---------|
|                        | M01 | 06/04/2023 | FM  | IL    | HOS   | ISSUE FOR PHASE 4: PLANNING |        |                                      |                           |             | ٦_            |         |
| 240<br><sup>1</sup> /s |     |            |     |       |       |                             |        |