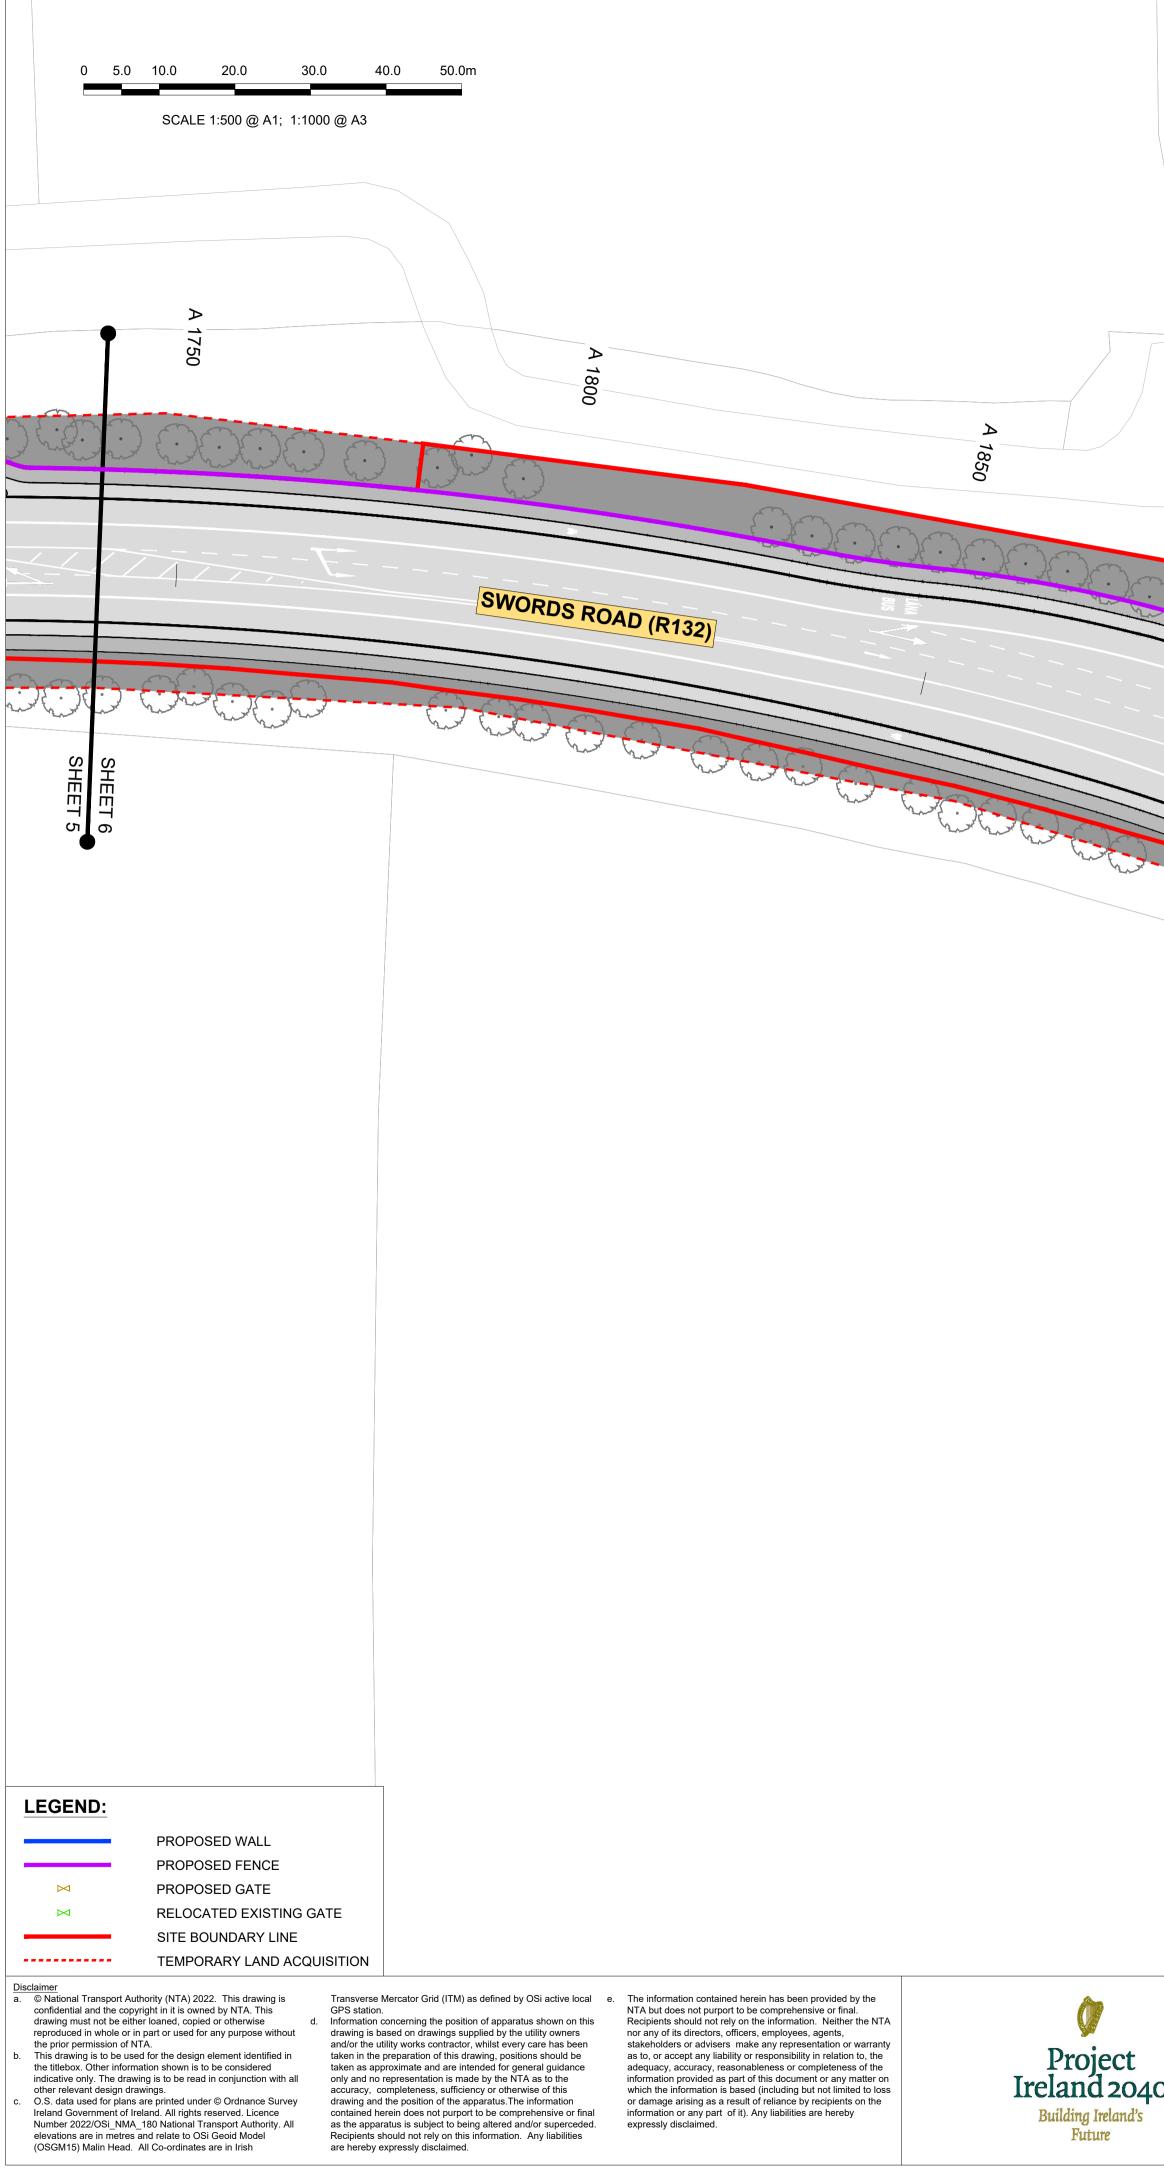

|         |
|   |      |            |      |        |       |                             | <b>Údarás Nái</b><br>National Trai |                 |          |         |
| - |      |            |      |        |       |                             | Date                               | Scale 1:500@A1  | Drawn    | Checked |
|   |      |            |      |        |       |                             | 06/04/2023                         | 1:1000 @ A3     |          | IL      |
|   |      |            |      |        |       |                             | Project Code                       | Originator Code | QMS Code |         |
|   |      |            |      |        |       |                             | BCIDB                              | JAC             |          |         |



|                                               | A        |                                                             |                                                  |                    |
|-----------------------------------------------|----------|-------------------------------------------------------------|--------------------------------------------------|--------------------|
|                                               |          |                                                             |                                                  |                    |
|                                               |          | A 1950                                                      | A 2000                                           |                    |
|