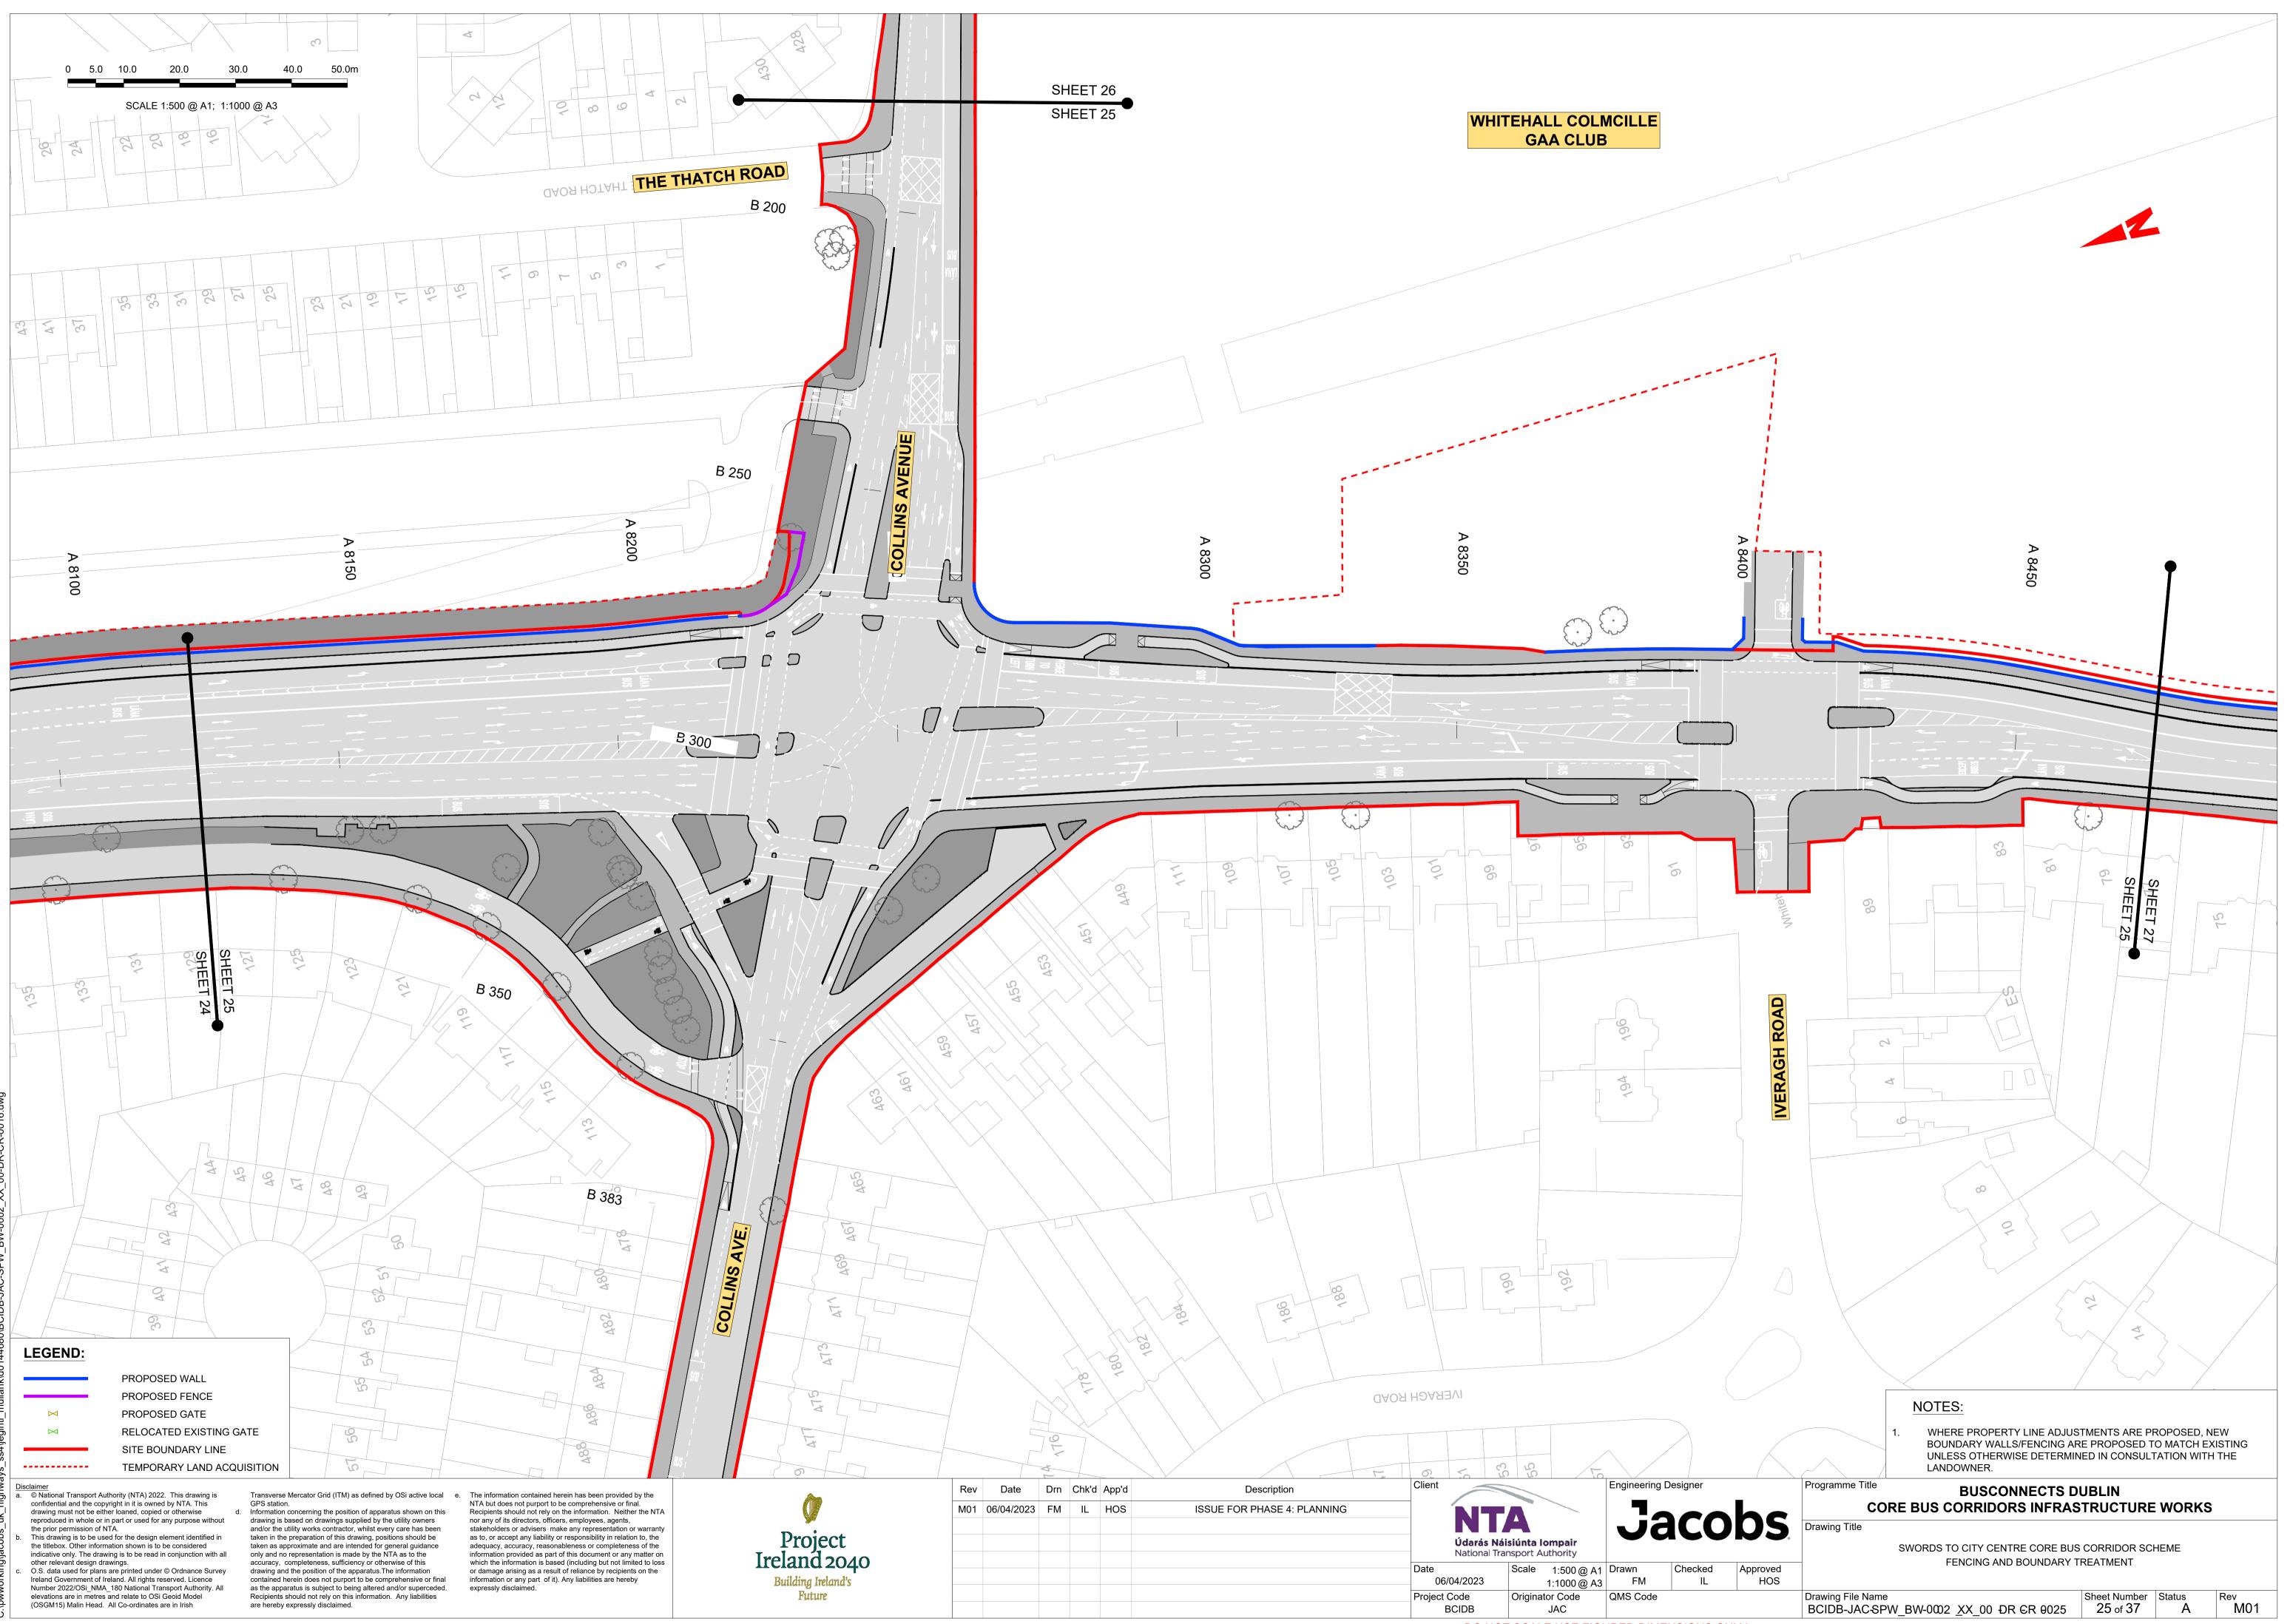

|       |                             |        | <b>Údarás Nái</b> :<br>National Trar |                           |             |               |         |
|                        |     |            |     |       |       |                             |        |                                      | 1:500 @ A1<br>1:1000 @ A3 | Drawn<br>FM | Checked<br>IL |         |
|                        |     |            |     |       |       |                             |        |                                      | Origina                   | tor Code    | QMS Code      |         |
|                        |     |            |     |       |       |                             | E      | BCIDB                                |                           | JAC         |               |         |





















|    | Rev | Date       | Drn | Chk'd | App'd | Description                 | Client                                                   |  |         |                         | Engineering Designer |         |   |  |
|----|-----|------------|-----|-------|-------|-----------------------------|----------------------------------------------------------|--|---------|-------------------------|----------------------|---------|---|--|
|    | M01 | 06/04/2023 | FM  | IL    | HOS   | ISSUE FOR PHASE 4: PLANNING |                                                          |  | •       |                         | _ ٦                  |         |   |  |
| 40 |     |            |     |       |       |                             |