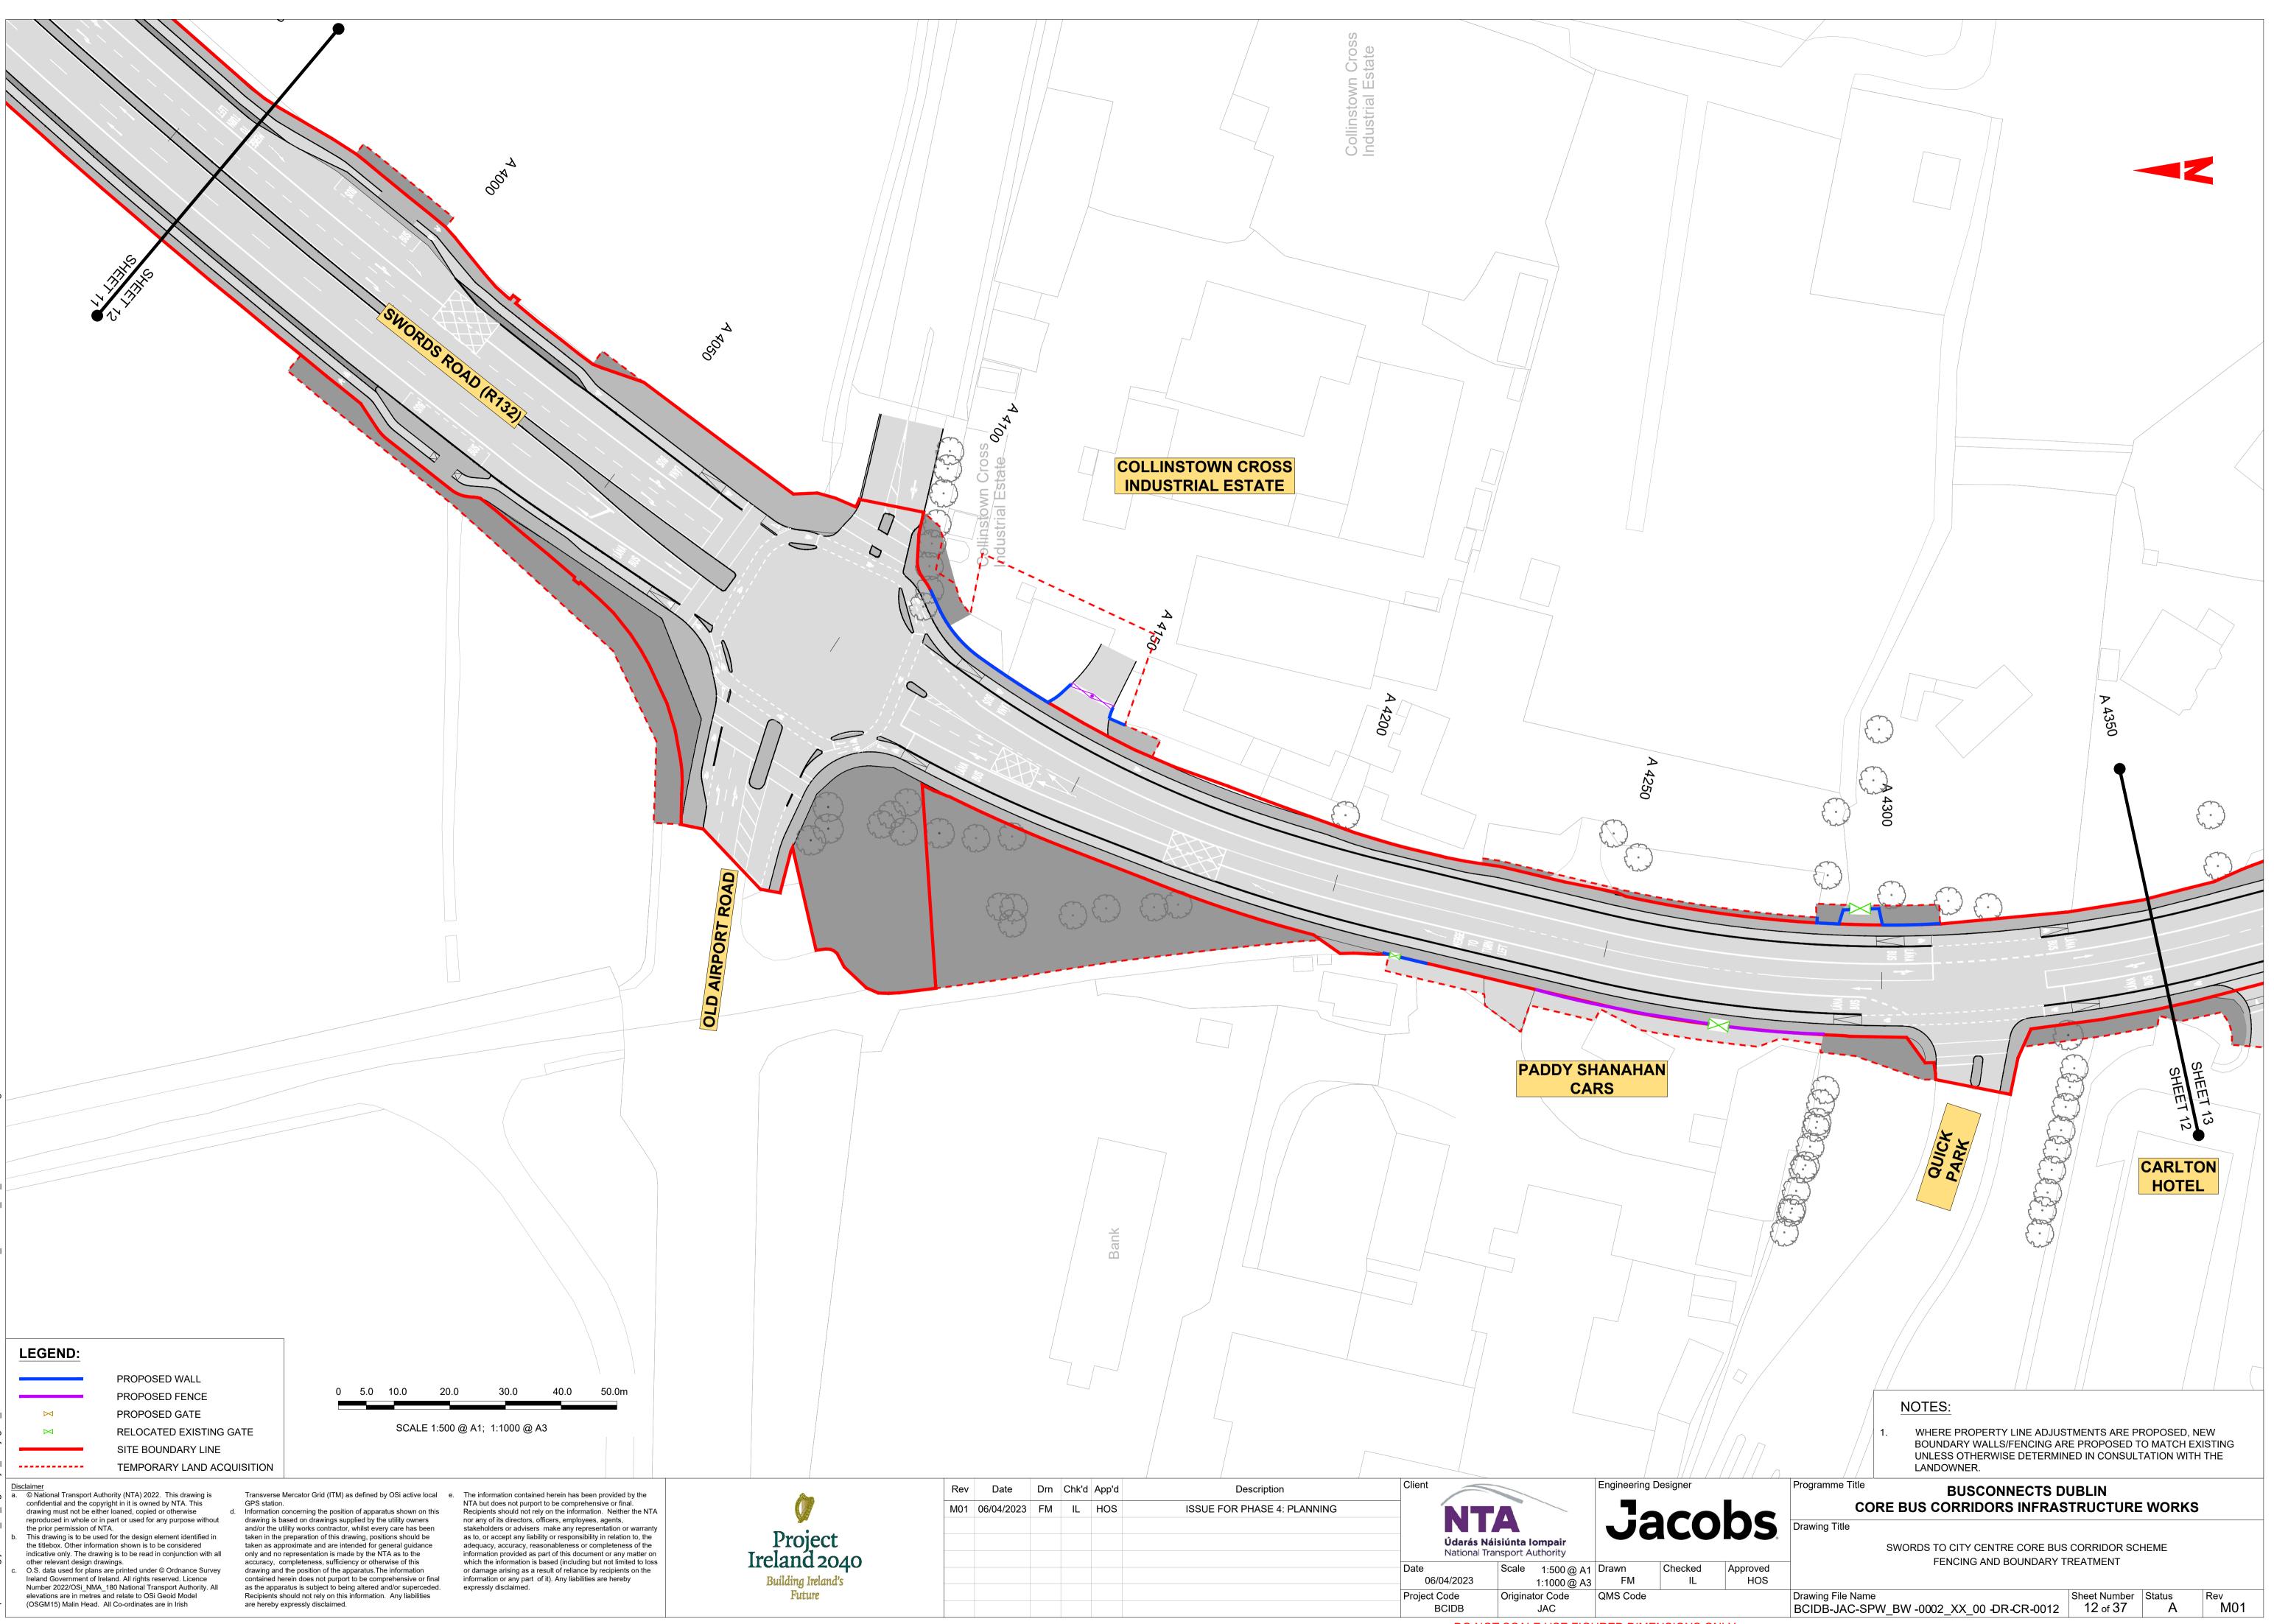

| ISSUE FOR PHASE 4: PLANNING |              | <b>NT</b>                    |                                 | Ja            | CC            |
|                             |     |            |     |       |       |                             | _            | Údarás Náis<br>National Trar |                                 |               |               |
|                             |     |            |     |       |       |                             | Date<br>06   | /04/2023                     | Scale 1:500 @ A1<br>1:1000 @ A3 | Drawn<br>FM   | Checked<br>IL |
|                             |     |            |     |       |       |                             | Project<br>I | Code<br>BCIDB                | Originator Code<br>JAC          | QMS Code      | 1             |

A 3850





|  |  | National Iran | ISPORT A | uchority   |           |            |         |
|--|--|---------------|----------|------------|-----------|------------|---------|
|  |  | Date          | Scale    | 1:500 @ A1 | Drawn     | Checked    | Approve |
|  |  | 06/04/2023    |          | 1:1000@A3  | FM        | IL         | HOS     |
|  |  | Project Code  | Origina  | tor Code   | QMS Code  | 1          | 1       |
|  |  | BCIDB         |          | JAC        |           |            |         |
|  |  | DO NOT        | SCAL     | E USE FIGL | JRED DIME | NSIONS ONI | LY      |





| A 4850 |             |                               | A 4950                                                    |                                | ED MORE<br>SPACE  | Car Park      |
|--------|-------------|--