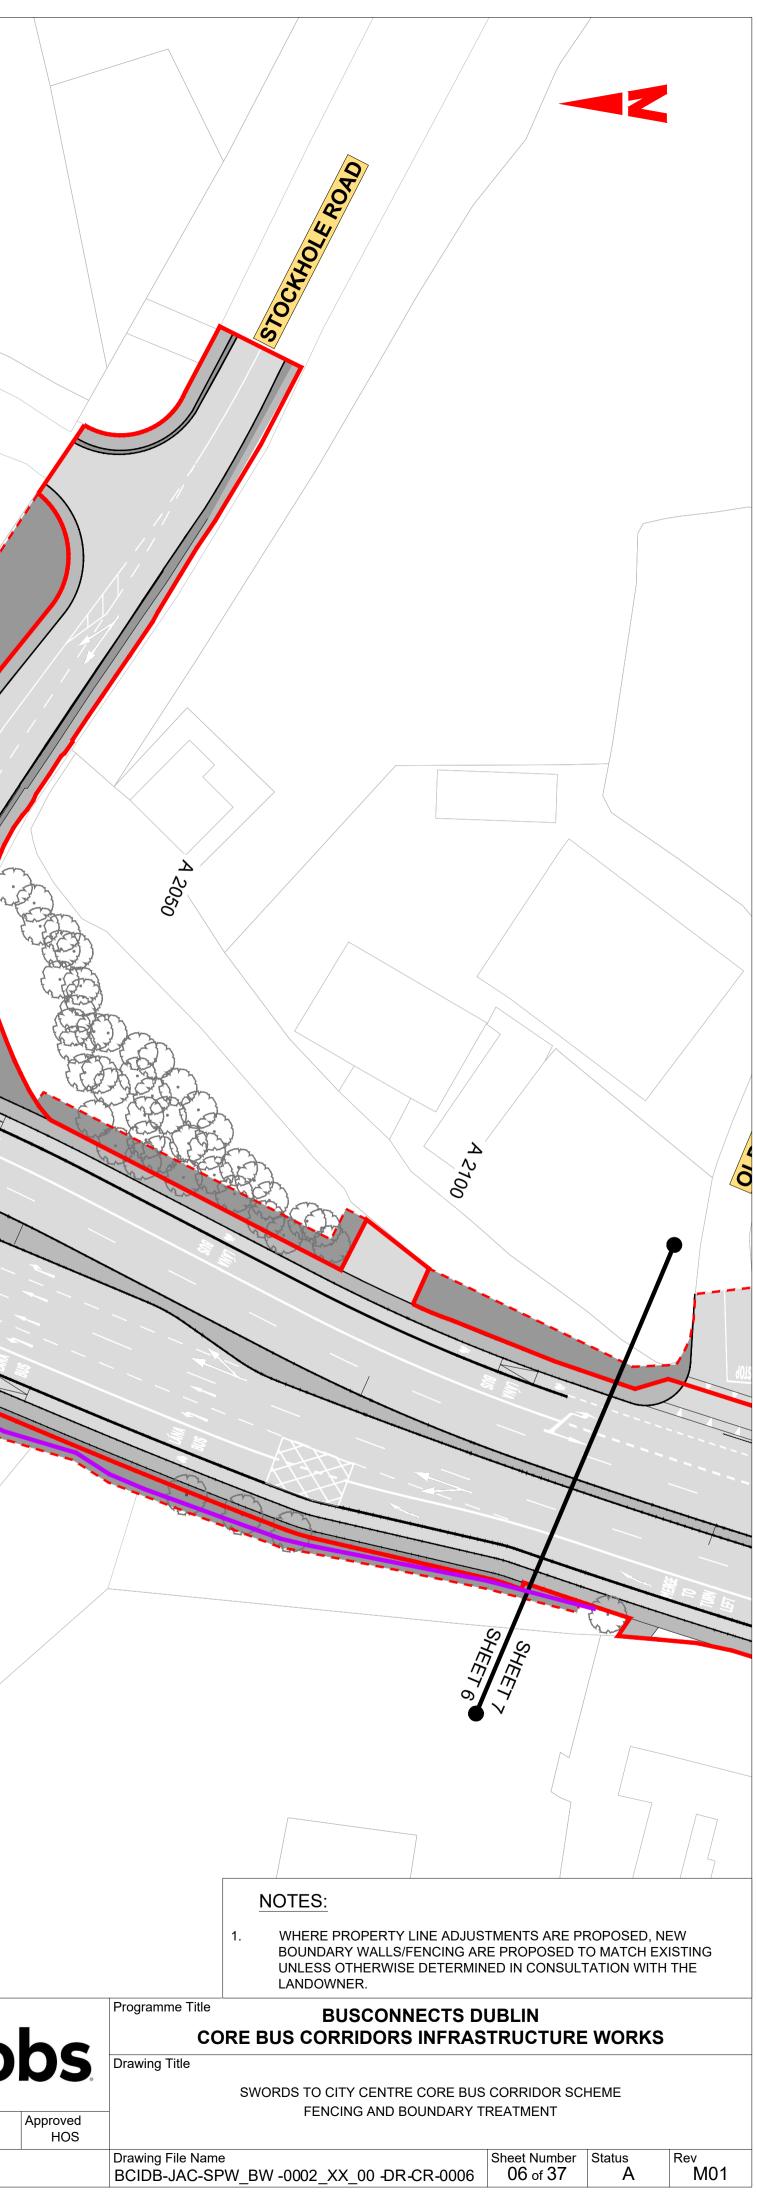

mpair<br>National Transport Authority |               |          |                           | Ja            |               |
|    |     |            |     |       |       |                             |                                                          |               |          |                           |               |               |
|    |     |            |     |       |       |                             | Date<br>06/                                              | 04/2023       | Scale    | 1:500 @ A1<br>1:1000 @ A3 |               | Checked<br>IL |
|    |     |            |     |       |       |                             | Project (<br>E                                           | Code<br>3CIDB | Originat | or Code<br>JAC            | QMS Code      | ,             |





|                   | Rev | Date       | Drn | Chk'd A | App'd | Description                 | Client                |                                                        | Engineering D | )esigner      |  |
|-------------------|-----|------------|-----|---------|-------|-----------------------------|-----------------------|--------------------------------------------------------|---------------|---------------|--|
|                   | M01 | 06/04/2023 | FM  | IL I    | HOS   | ISSUE FOR PHASE 4: PLANNING | Ń                     |                                                        |               |               |  |
|                   |     |            |     |         |       |                             |                       | <b>is Náisiúnta Iompair</b><br>nal Transport