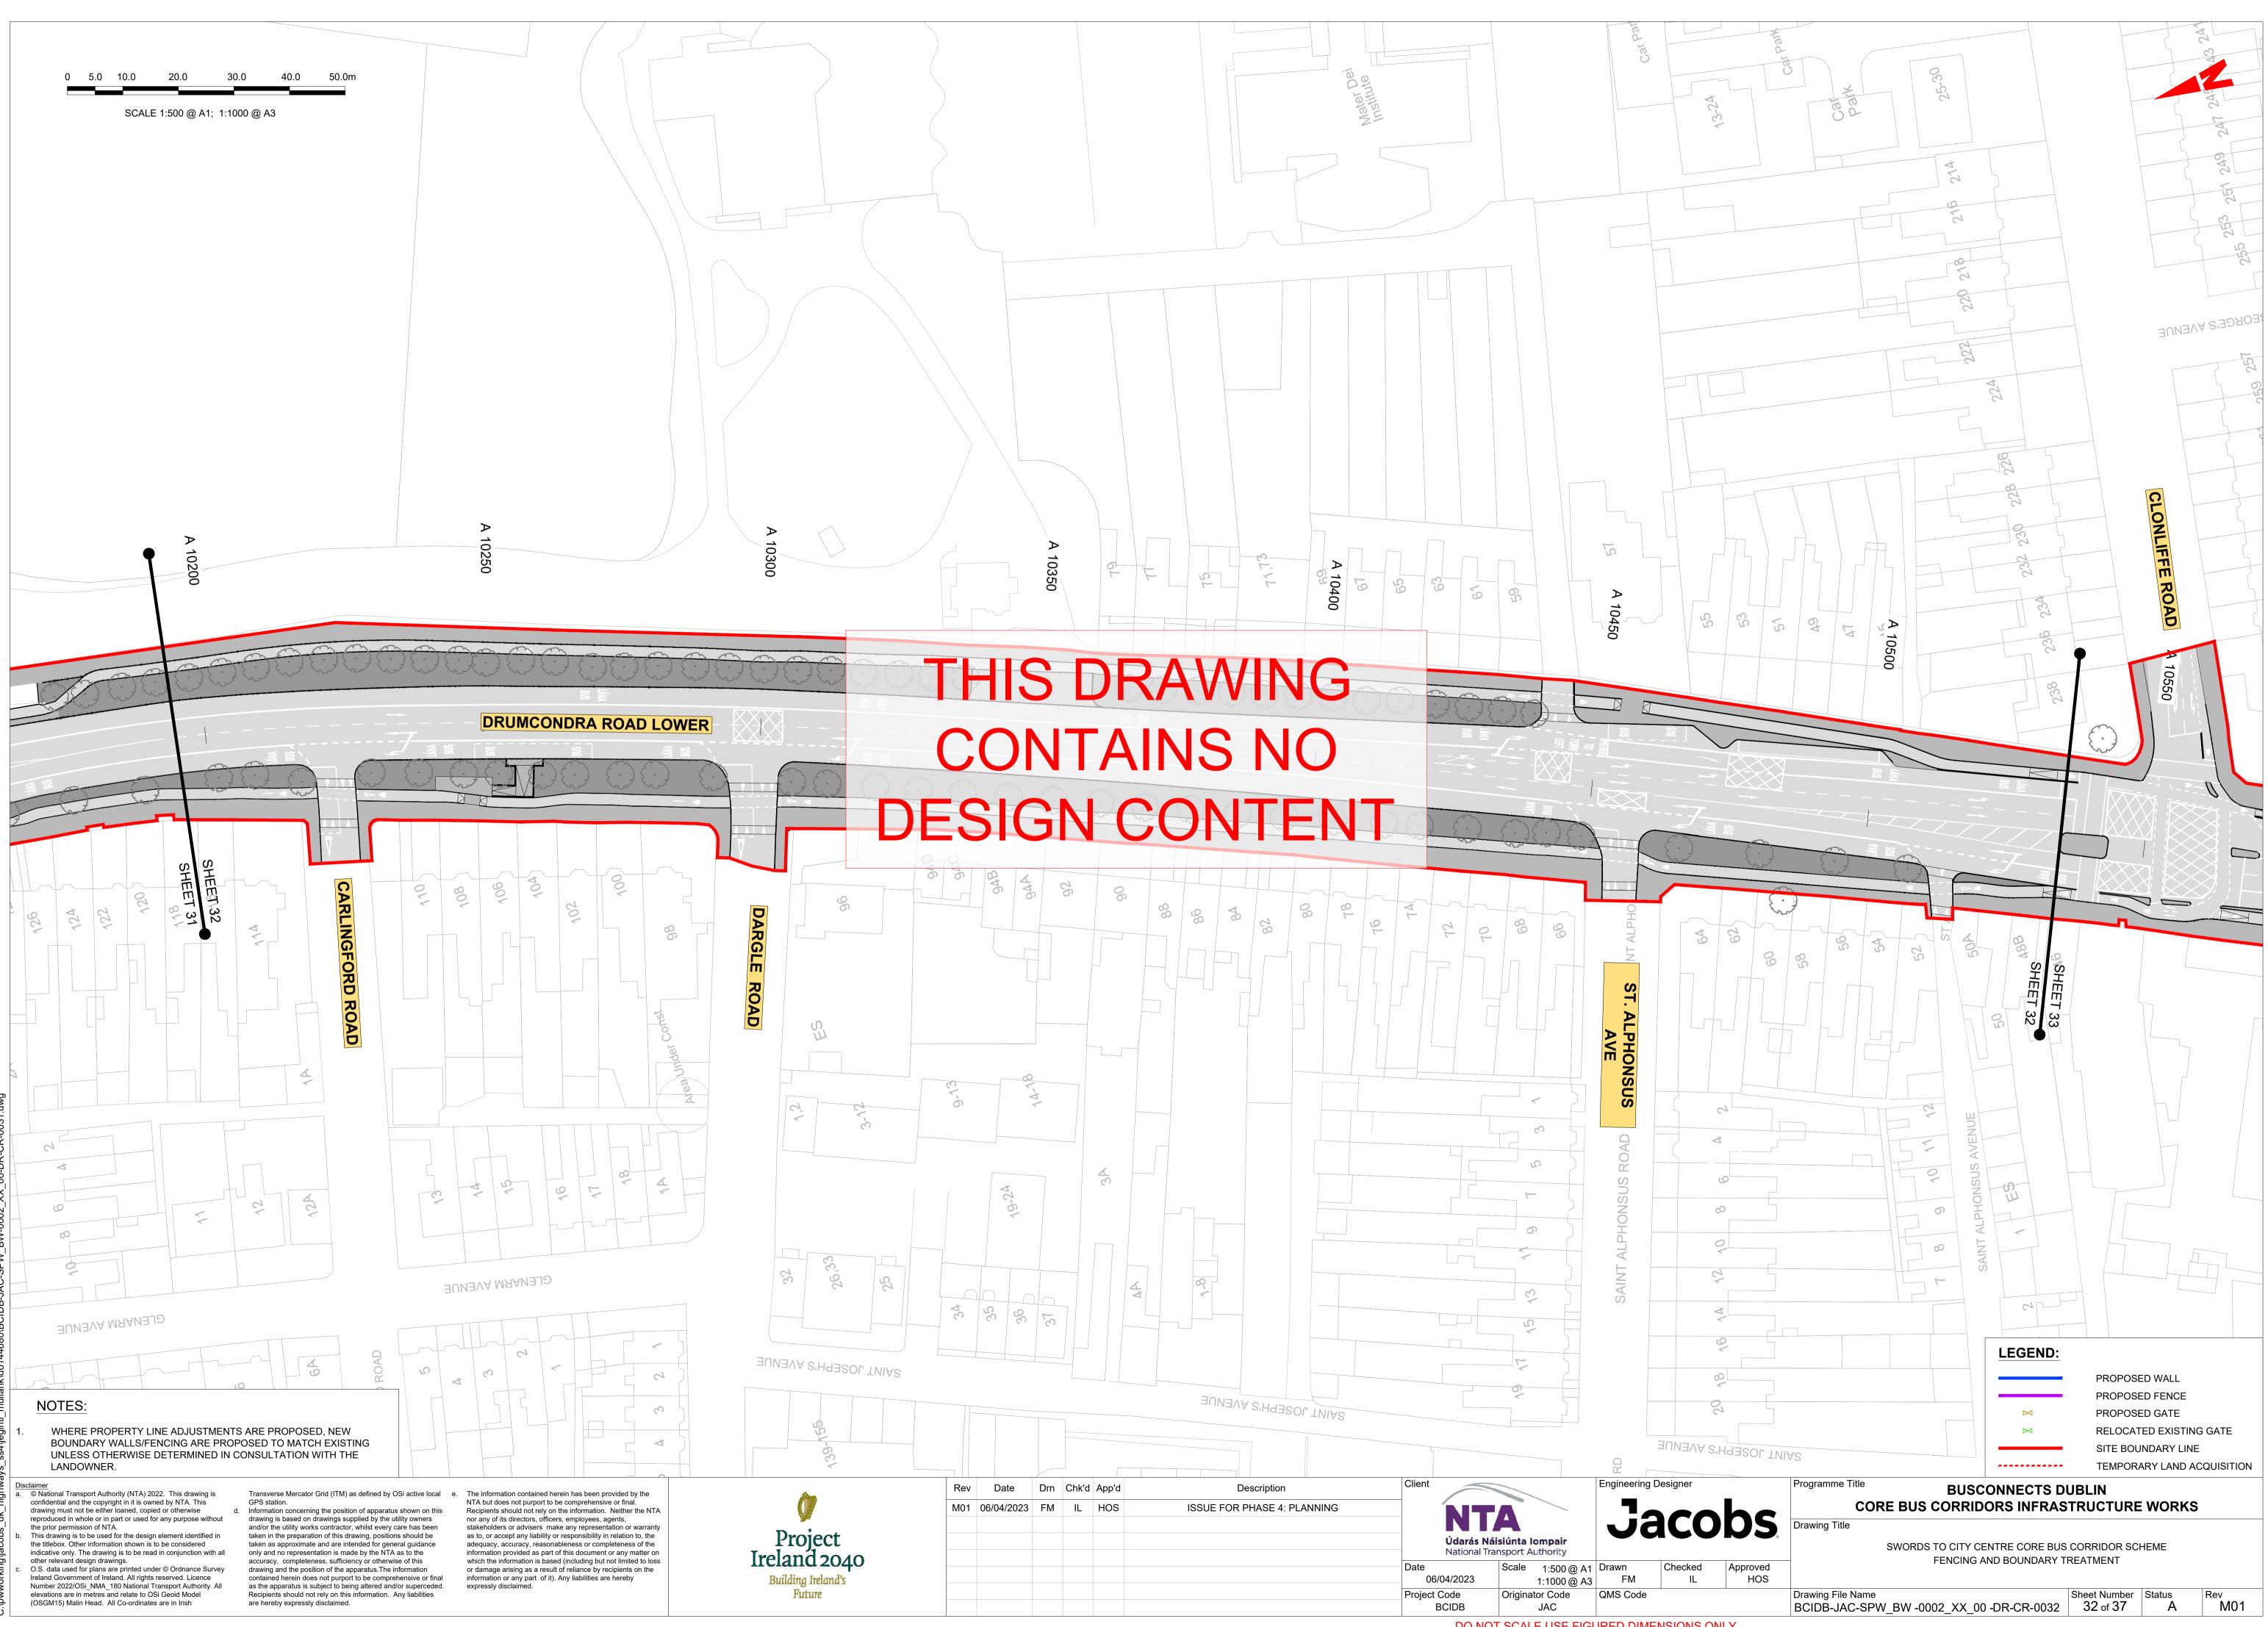

|        | <b>Údarás Nái</b> :<br>National Trar |                           |             |               |         |
|                        |     |            |     |       |       |                             |        |                                      | 1:500 @ A1<br>1:1000 @ A3 | Drawn<br>FM | Checked<br>IL |         |
|                        |     |            |     |       |       |                             |        |                                      | Origina                   | tor Code    | QMS Code      |         |
|                        |     |            |     |       |       |                             | E      | BCIDB                                |                           | JAC         |               |         |





















|    | Rev | Date       | Drn | Chk'd | App'd | Description                 | Client                                                   |  |         |                         | Engineering Designer |         |   |  |
|----|-----|------------|-----|-------|-------|-----------------------------|----------------------------------------------------------|--|---------|-------------------------|----------------------|---------|---|--|
|    | M01 | 06/04/2023 | FM  | IL    | HOS   | ISSUE FOR PHASE 4: PLANNING |                                                          |  | •       |                         | _ ٦                  |         |   |  |
| 40 |     |            |     |       |       |                             |                                                          |  | Jd