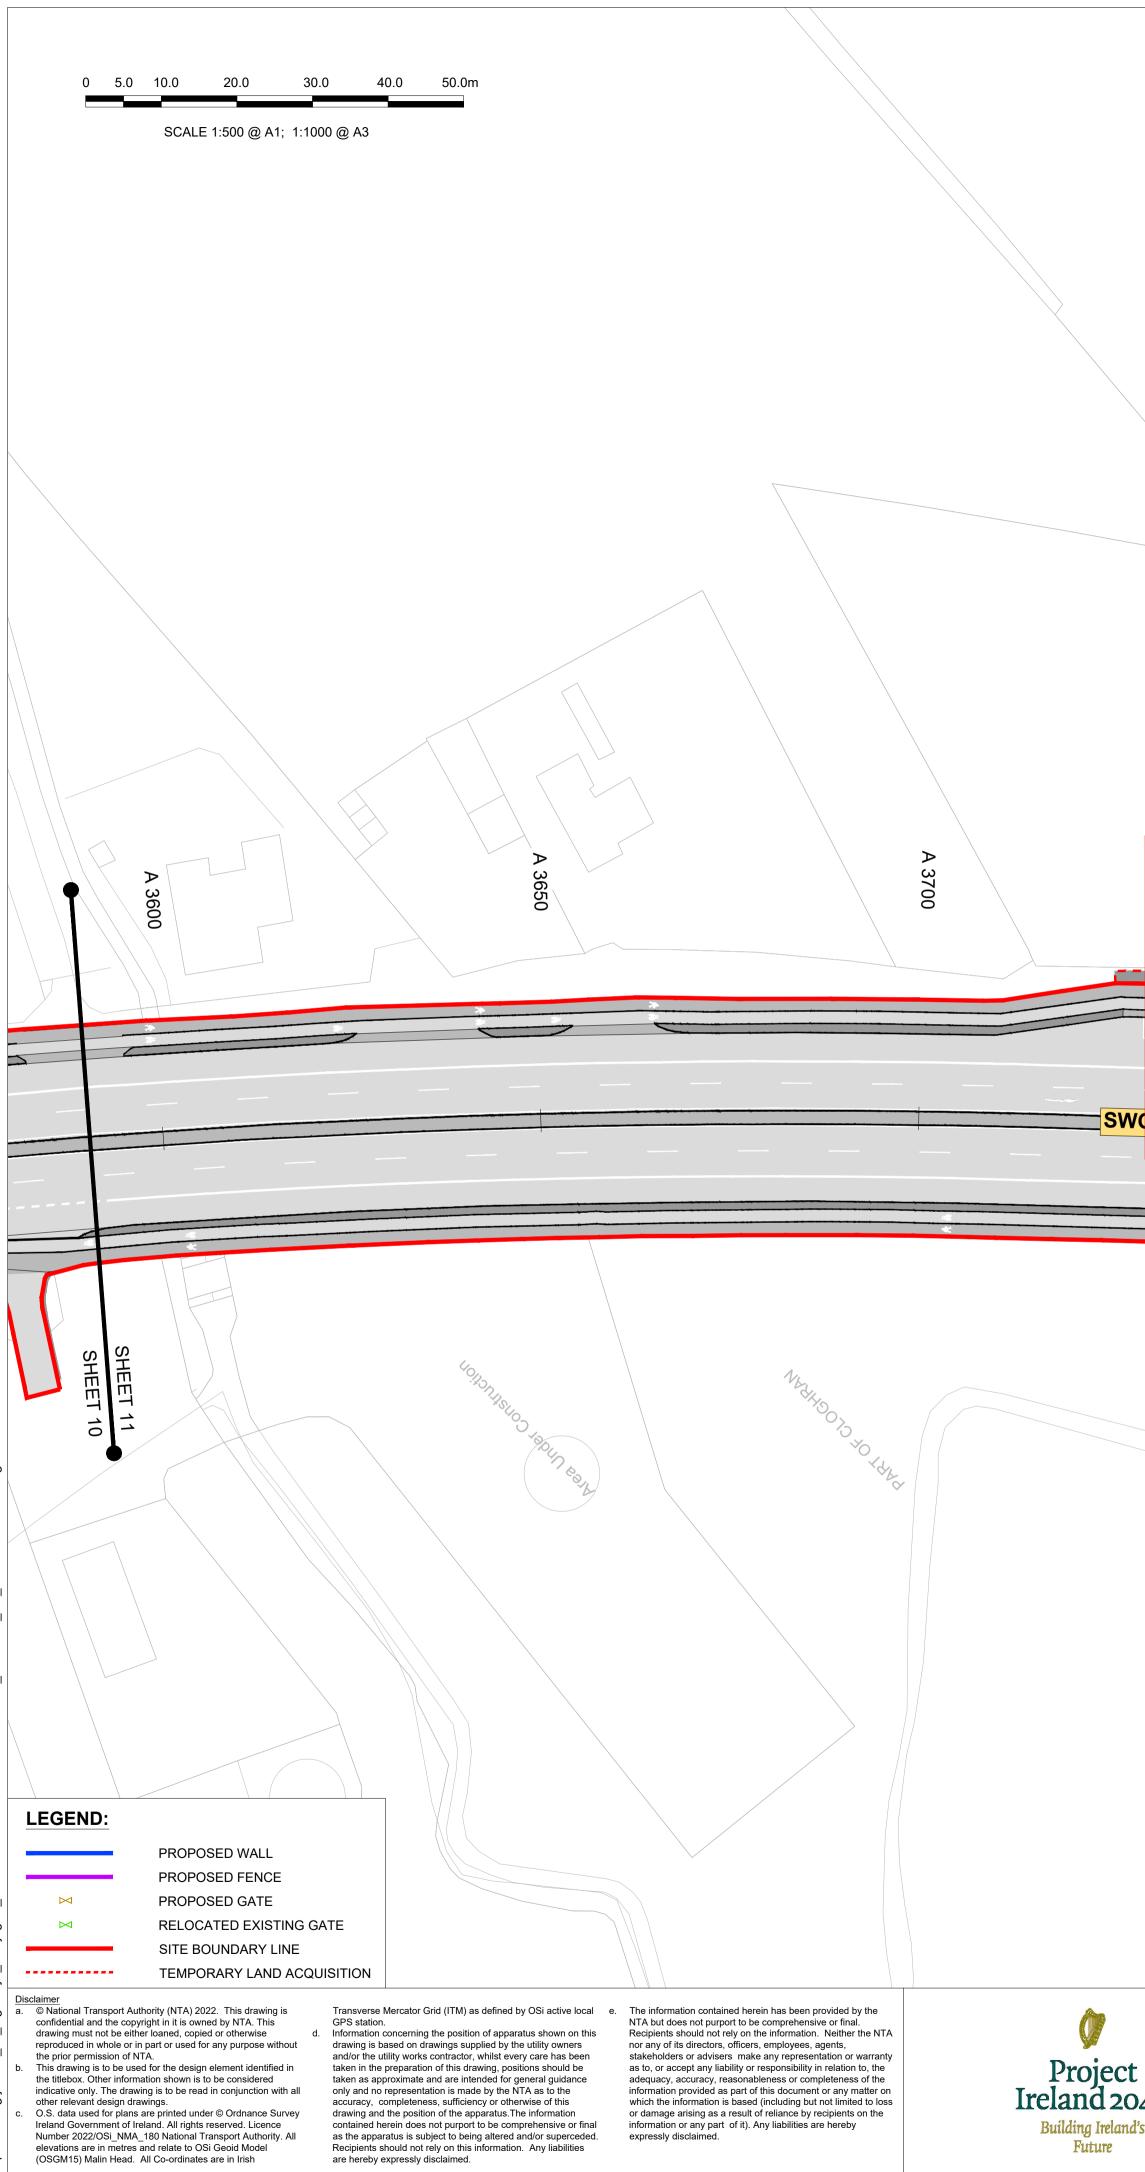

| Client                                                                   |                                                                                                   | Engineering Designer                  |
| M01       06/04/2023       FM       IL       HOS       ISSUE FOR PHASE 4: PLANNING         L       I       I       I       I       III       III       IIII         O40       I       I       I       IIIIIIIIIIIIIIIIIIIIIIIIIIIIIIIIIIII | Údarás Ná<br>National Tra<br>Date<br>06/04/2023<br>Project Code<br>BCIDB | isiúnta Iompair<br>ansport Authority<br>Scale 1:500 @ A1<br>1:1000 @ A3<br>Originator Code<br>JAC | Drawn<br>FM Checked<br>IL<br>QMS Code |





owworking\jacobs uk highways ss4\jegint! mullank\d0144680\BCIDB-JAC-SPW BW-0002 XX 00-DR-CR-000

# THIS DRAWING CONTAINS NO DESIGN CONTENT

|                             | Rev | Date       | Drn | Chk'd | App'd | Description                 | Client       |                              |                                 | Engineering D | esigner       |
|-----------------------------|-----|------------|-----|-------|-------|-----------------------------|--------------|------------------------------|---------------------------------|---------------|---------------|
| t<br>040<br><sup>ad's</sup> | M01 | 06/04/2023 | FM  | IL    | HOS   | ISSUE FOR PHASE 4: PLANNING |              | <b>NT</b>                    |                                 | Ja            | CC            |
|