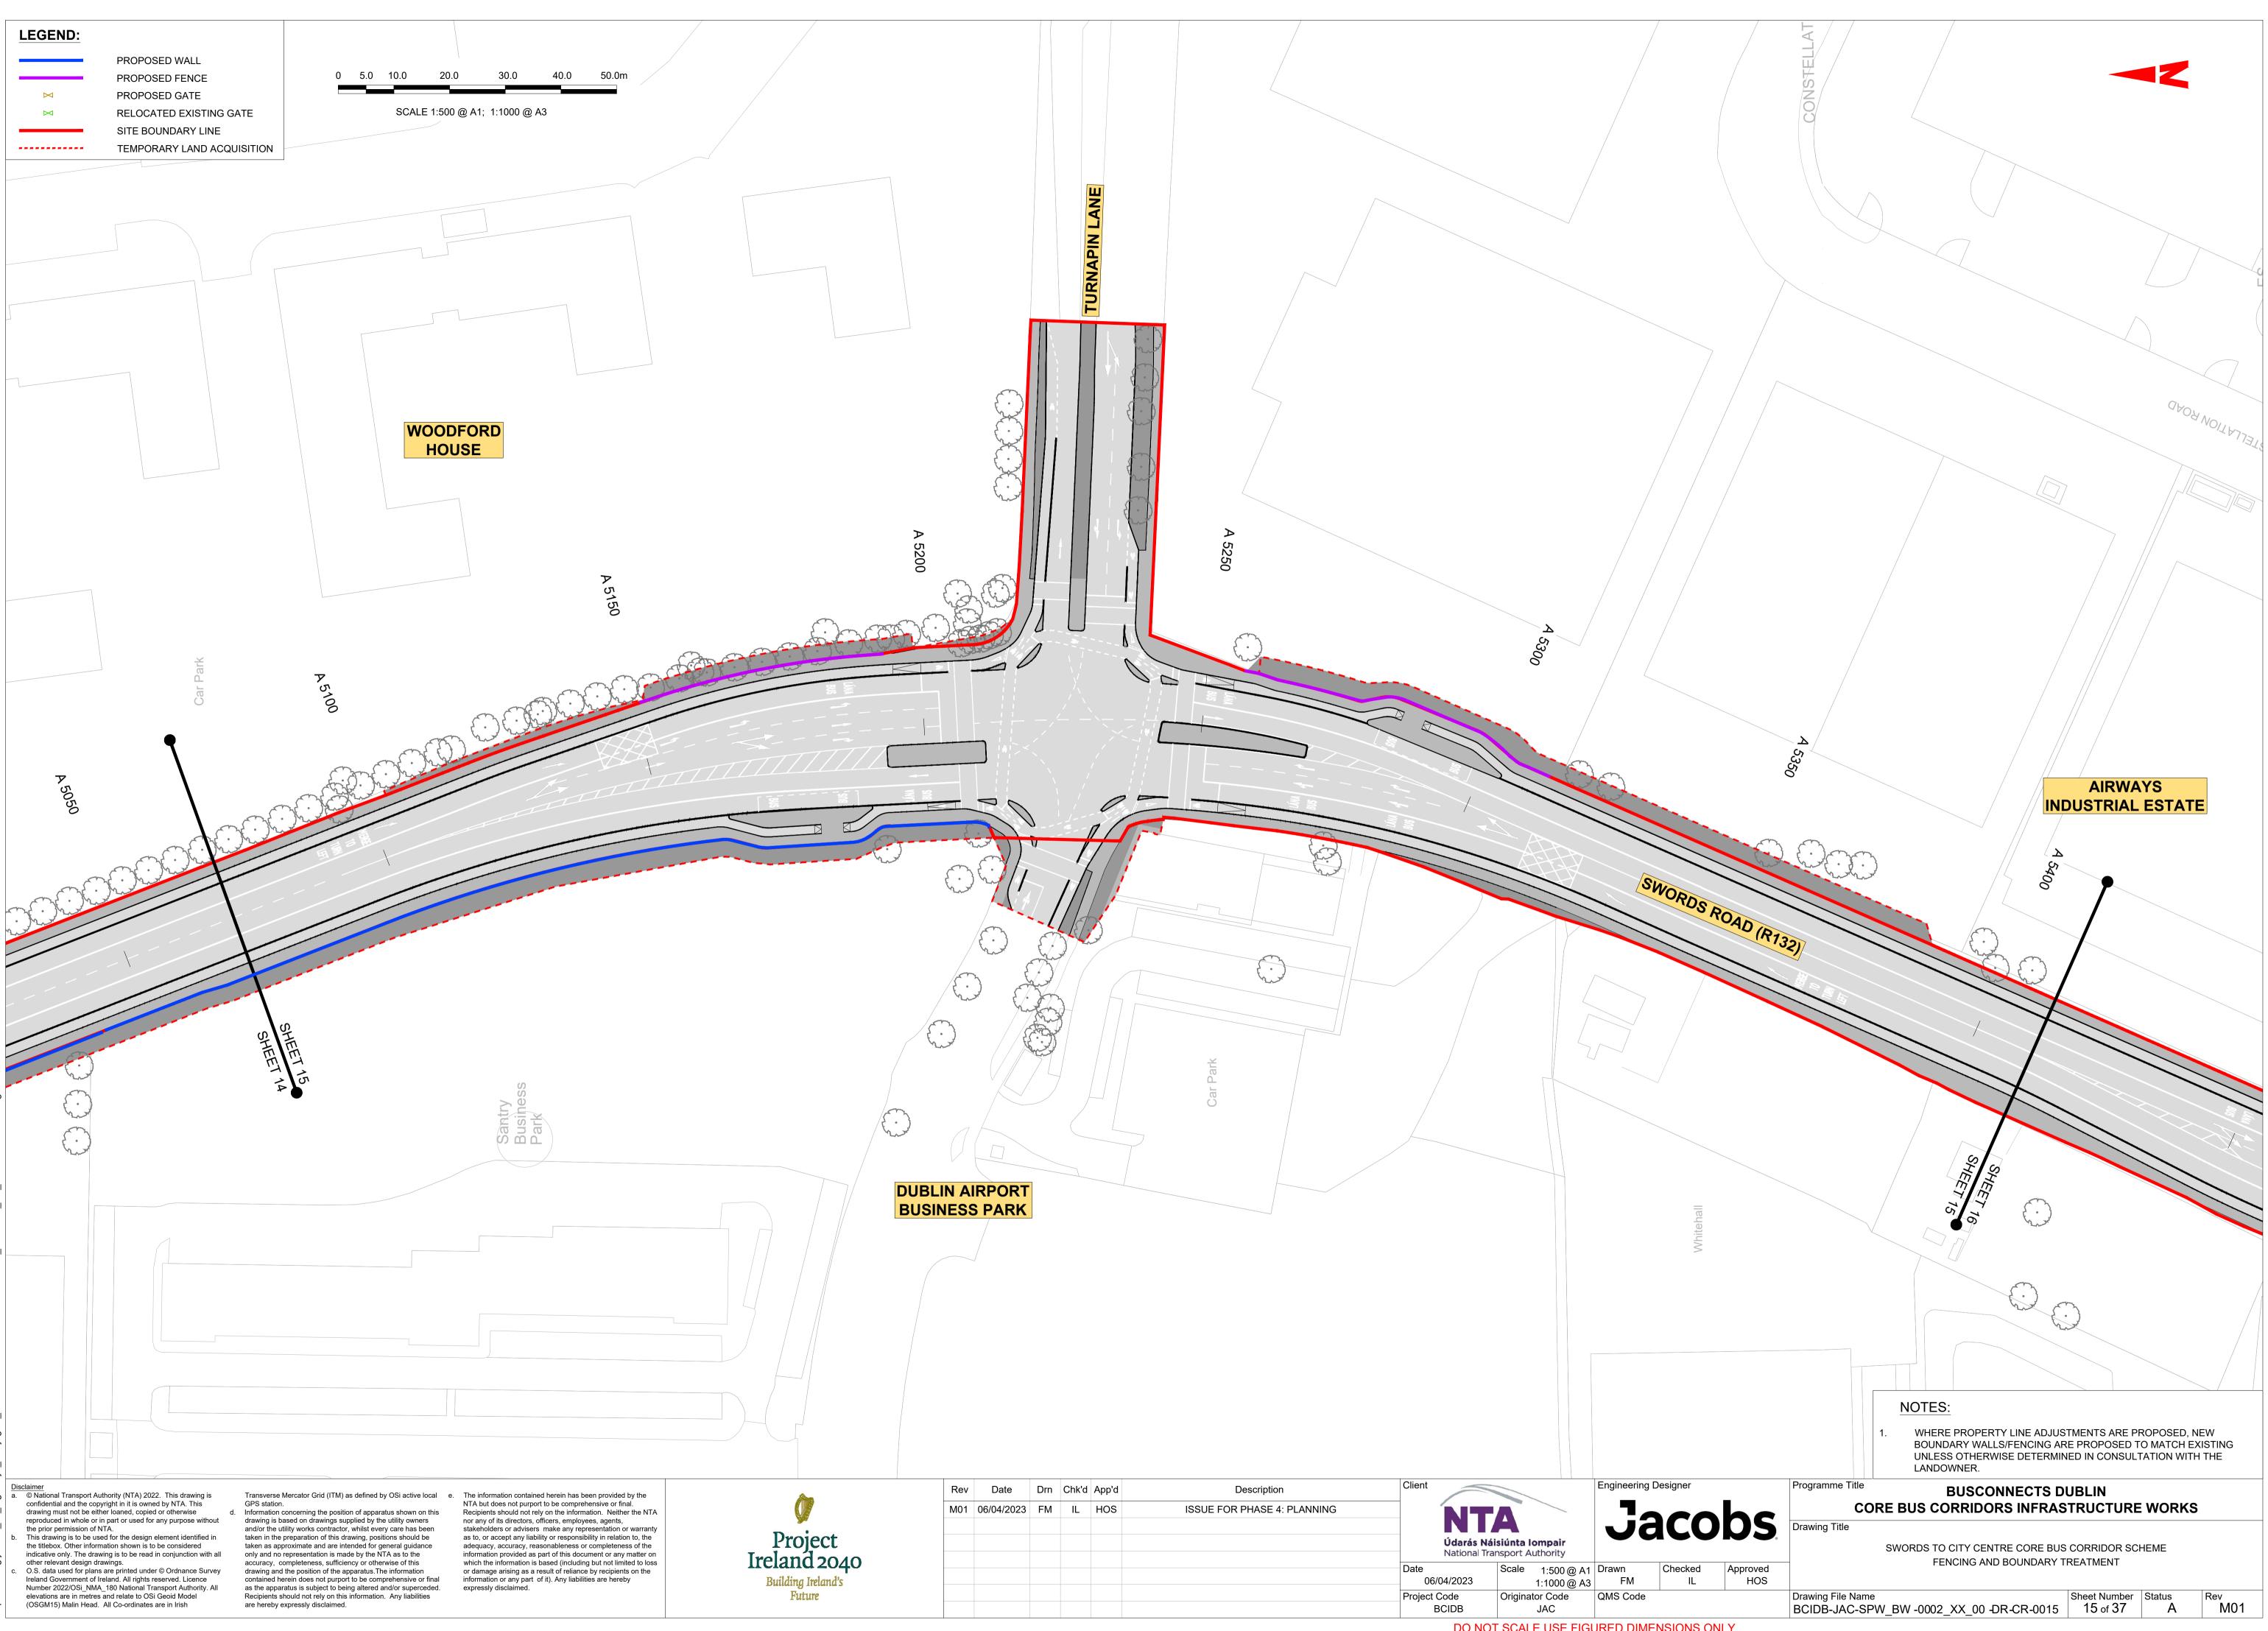

Code  | Origina  | tor Code   | QMS Code  | 1          | 1       |
|  |  | BCIDB         |          | JAC        |           |            |         |
|  |  | DO NOT        | SCAL     | E USE FIGL | JRED DIME | NSIONS ONI | LY      |





| A 4850 |             |                               | A 4950                                                    |                                | ED MORE<br>SPACE  | Car Park      |
|--------|-------------|-------------------------------|-----------------------------------------------------------|--------------------------------|-------------------|---------------|
|        | COAD (R132) | Scription<br>HASE 4: PLANNING | Úda<br>Natio<br>Date<br>06/04/20<br>Project Code<br>BCIDB | 23 1:1000@/<br>Originator Code | A3 FM<br>QMS Code | Checked<br>IL |







Recipients should not rely on this information. Any liabilities

are hereby expressly disclaimed.

(OSGM15) Malin Head. All Co-ordinates are in Irish

Future

| t<br>040<br><sup>1</sup> 's    | Rev<br>M01 | Date<br>06/04/2023 | Drn Chk<br>FM IL |            |       | Description<br>R PHASE 4: PLAN | INING     | Client<br>Údarás P<br>National<br>Date<br>06/04/2023<br>Project Code | Náisiúnta lompa<br>Transport Authorit<br>Scale 1:50 | ir<br>y<br>0@A1<br>0@A3 | neering Designer <b>Jac</b> (n) (FM) (Checke) (1) | 0 |
|--------------------------------|------------|--------------------|------------------|------------|-------|--------------------------------|-----------|----------------------------------------------------------------------|----------------------------------------------------