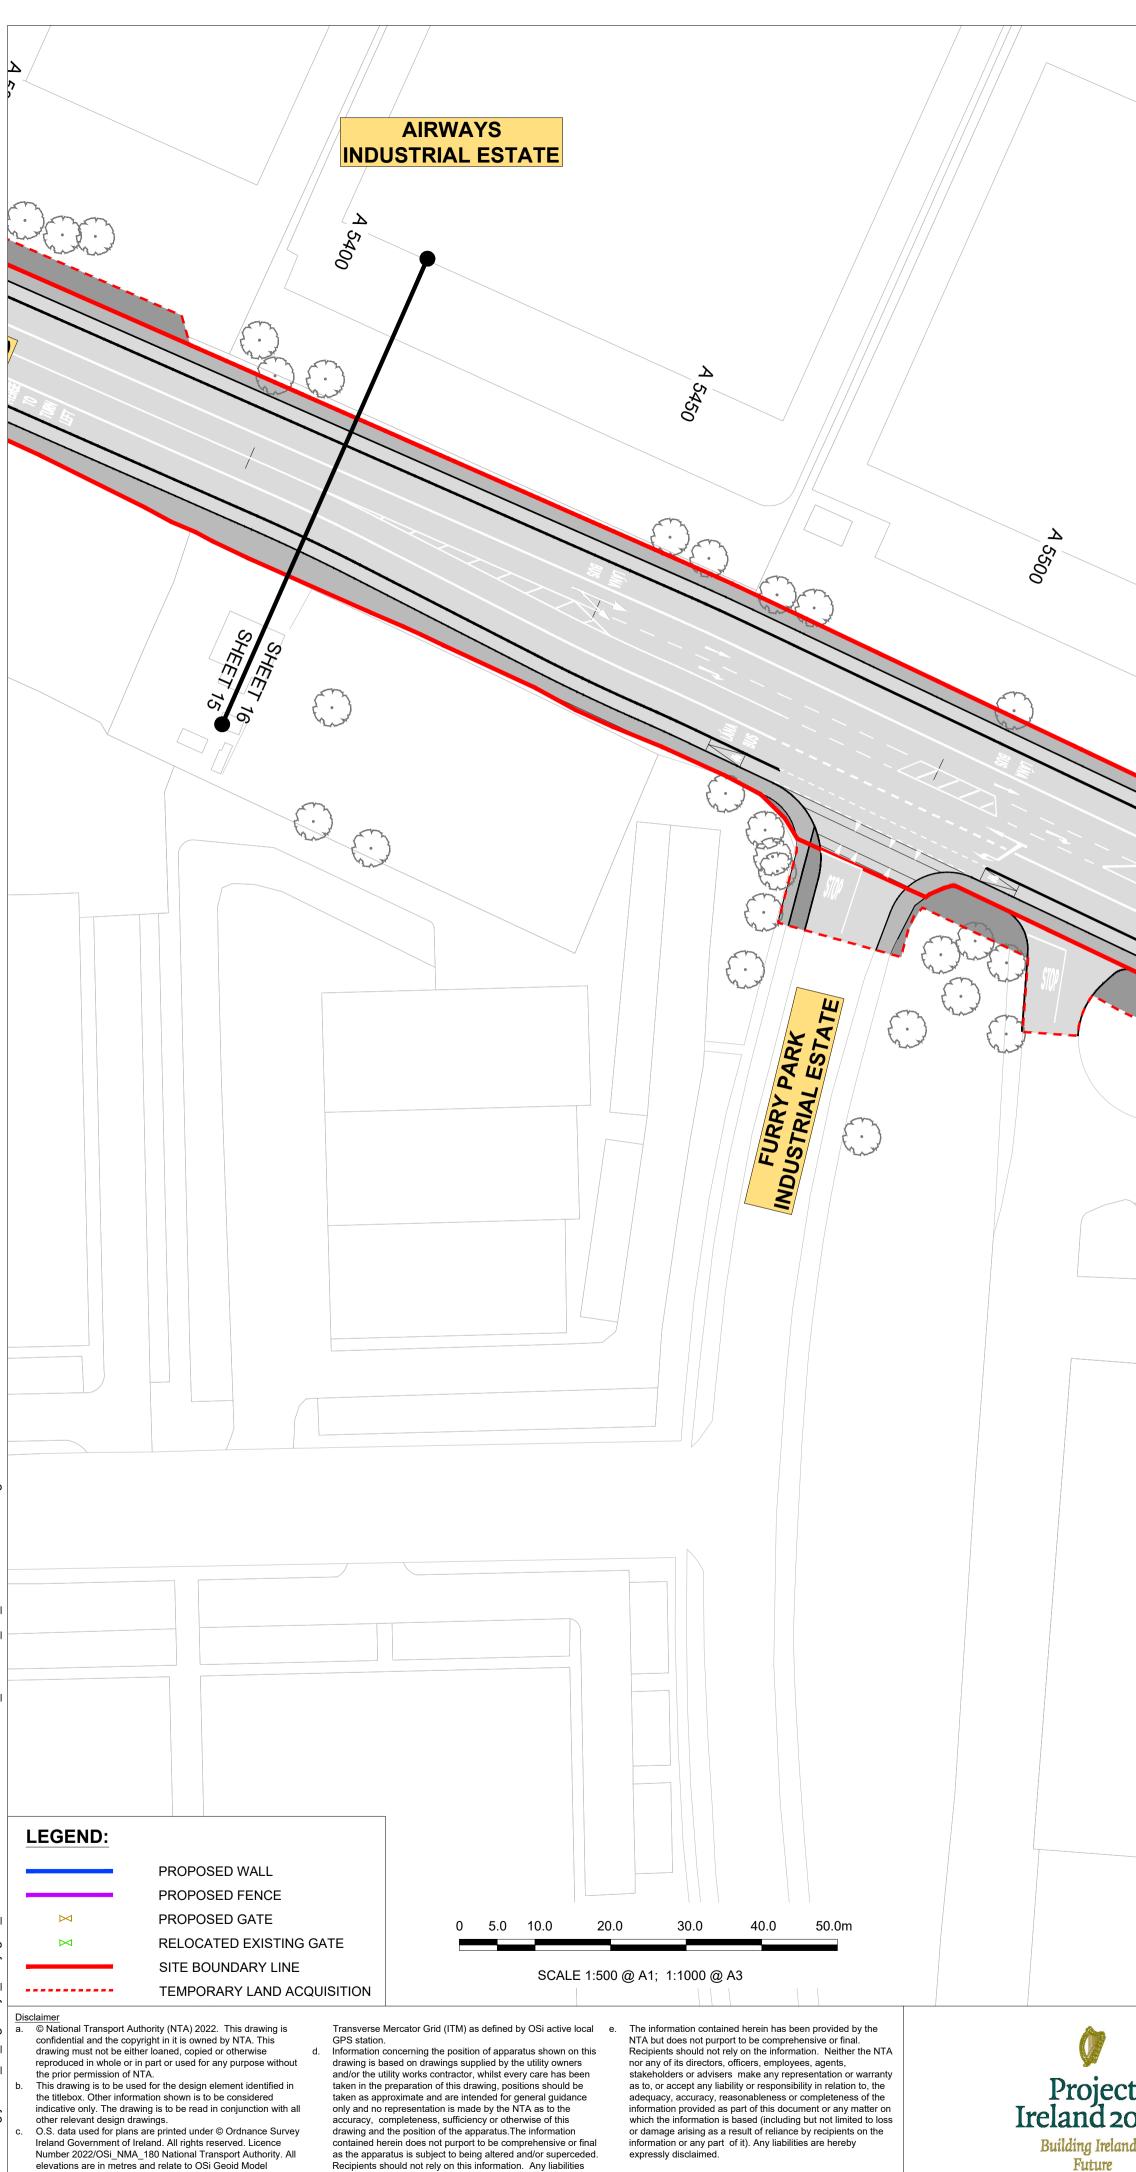

ode  | Origina  | tor Code   | QMS Code  | 1          | 1       |
|  |  | BCIDB         |          | JAC        |           |            |         |
|  |  | DO NOT        | SCAL     | E USE FIGL | JRED DIME | NSIONS ONI | LY      |





| A 4850 |             |                               | A 4950                                                    |                                | ED MORE<br>SPACE  | Car Park      |
|--------|-------------|-------------------------------|-----------------------------------------------------------|--------------------------------|-------------------|---------------|
|        | COAD (R132) | Scription<br>HASE 4: PLANNING | Úda<br>Natio<br>Date<br>06/04/20<br>Project Code<br>BCIDB | 23 1:1000@/<br>Originator Code | A3 FM<br>QMS Code | Checked<br>IL |







Recipients should not rely on this information. Any liabilities

are hereby expressly disclaimed.

(OSGM15) Malin Head. All Co-ordinates are in Irish

Future

| t<br>040<br><sup>1</sup> 's    | Rev<br>M01 | Date<br>06/04/2023 | Drn Chk<br>FM IL |            |       | Description<br>R PHASE 4: PLAN | INING     | Client<br>Údarás P<br>National<br>Date<br>06/04/2023<br>Project Code | Náisiúnta lompa<br>Transport Authorit<br>Scale 1:50 | ir<br>y<br>0@A1<br>0@A3 | neering Designer <b>Jac</b> (n) (FM) (Checke) (1) | 0 |
|--------------------------------|------------|--------------------|------------------|------------|-------|--------------------------------|-----------|----------------------------------------------------------------------|-----------------------------------------------------|