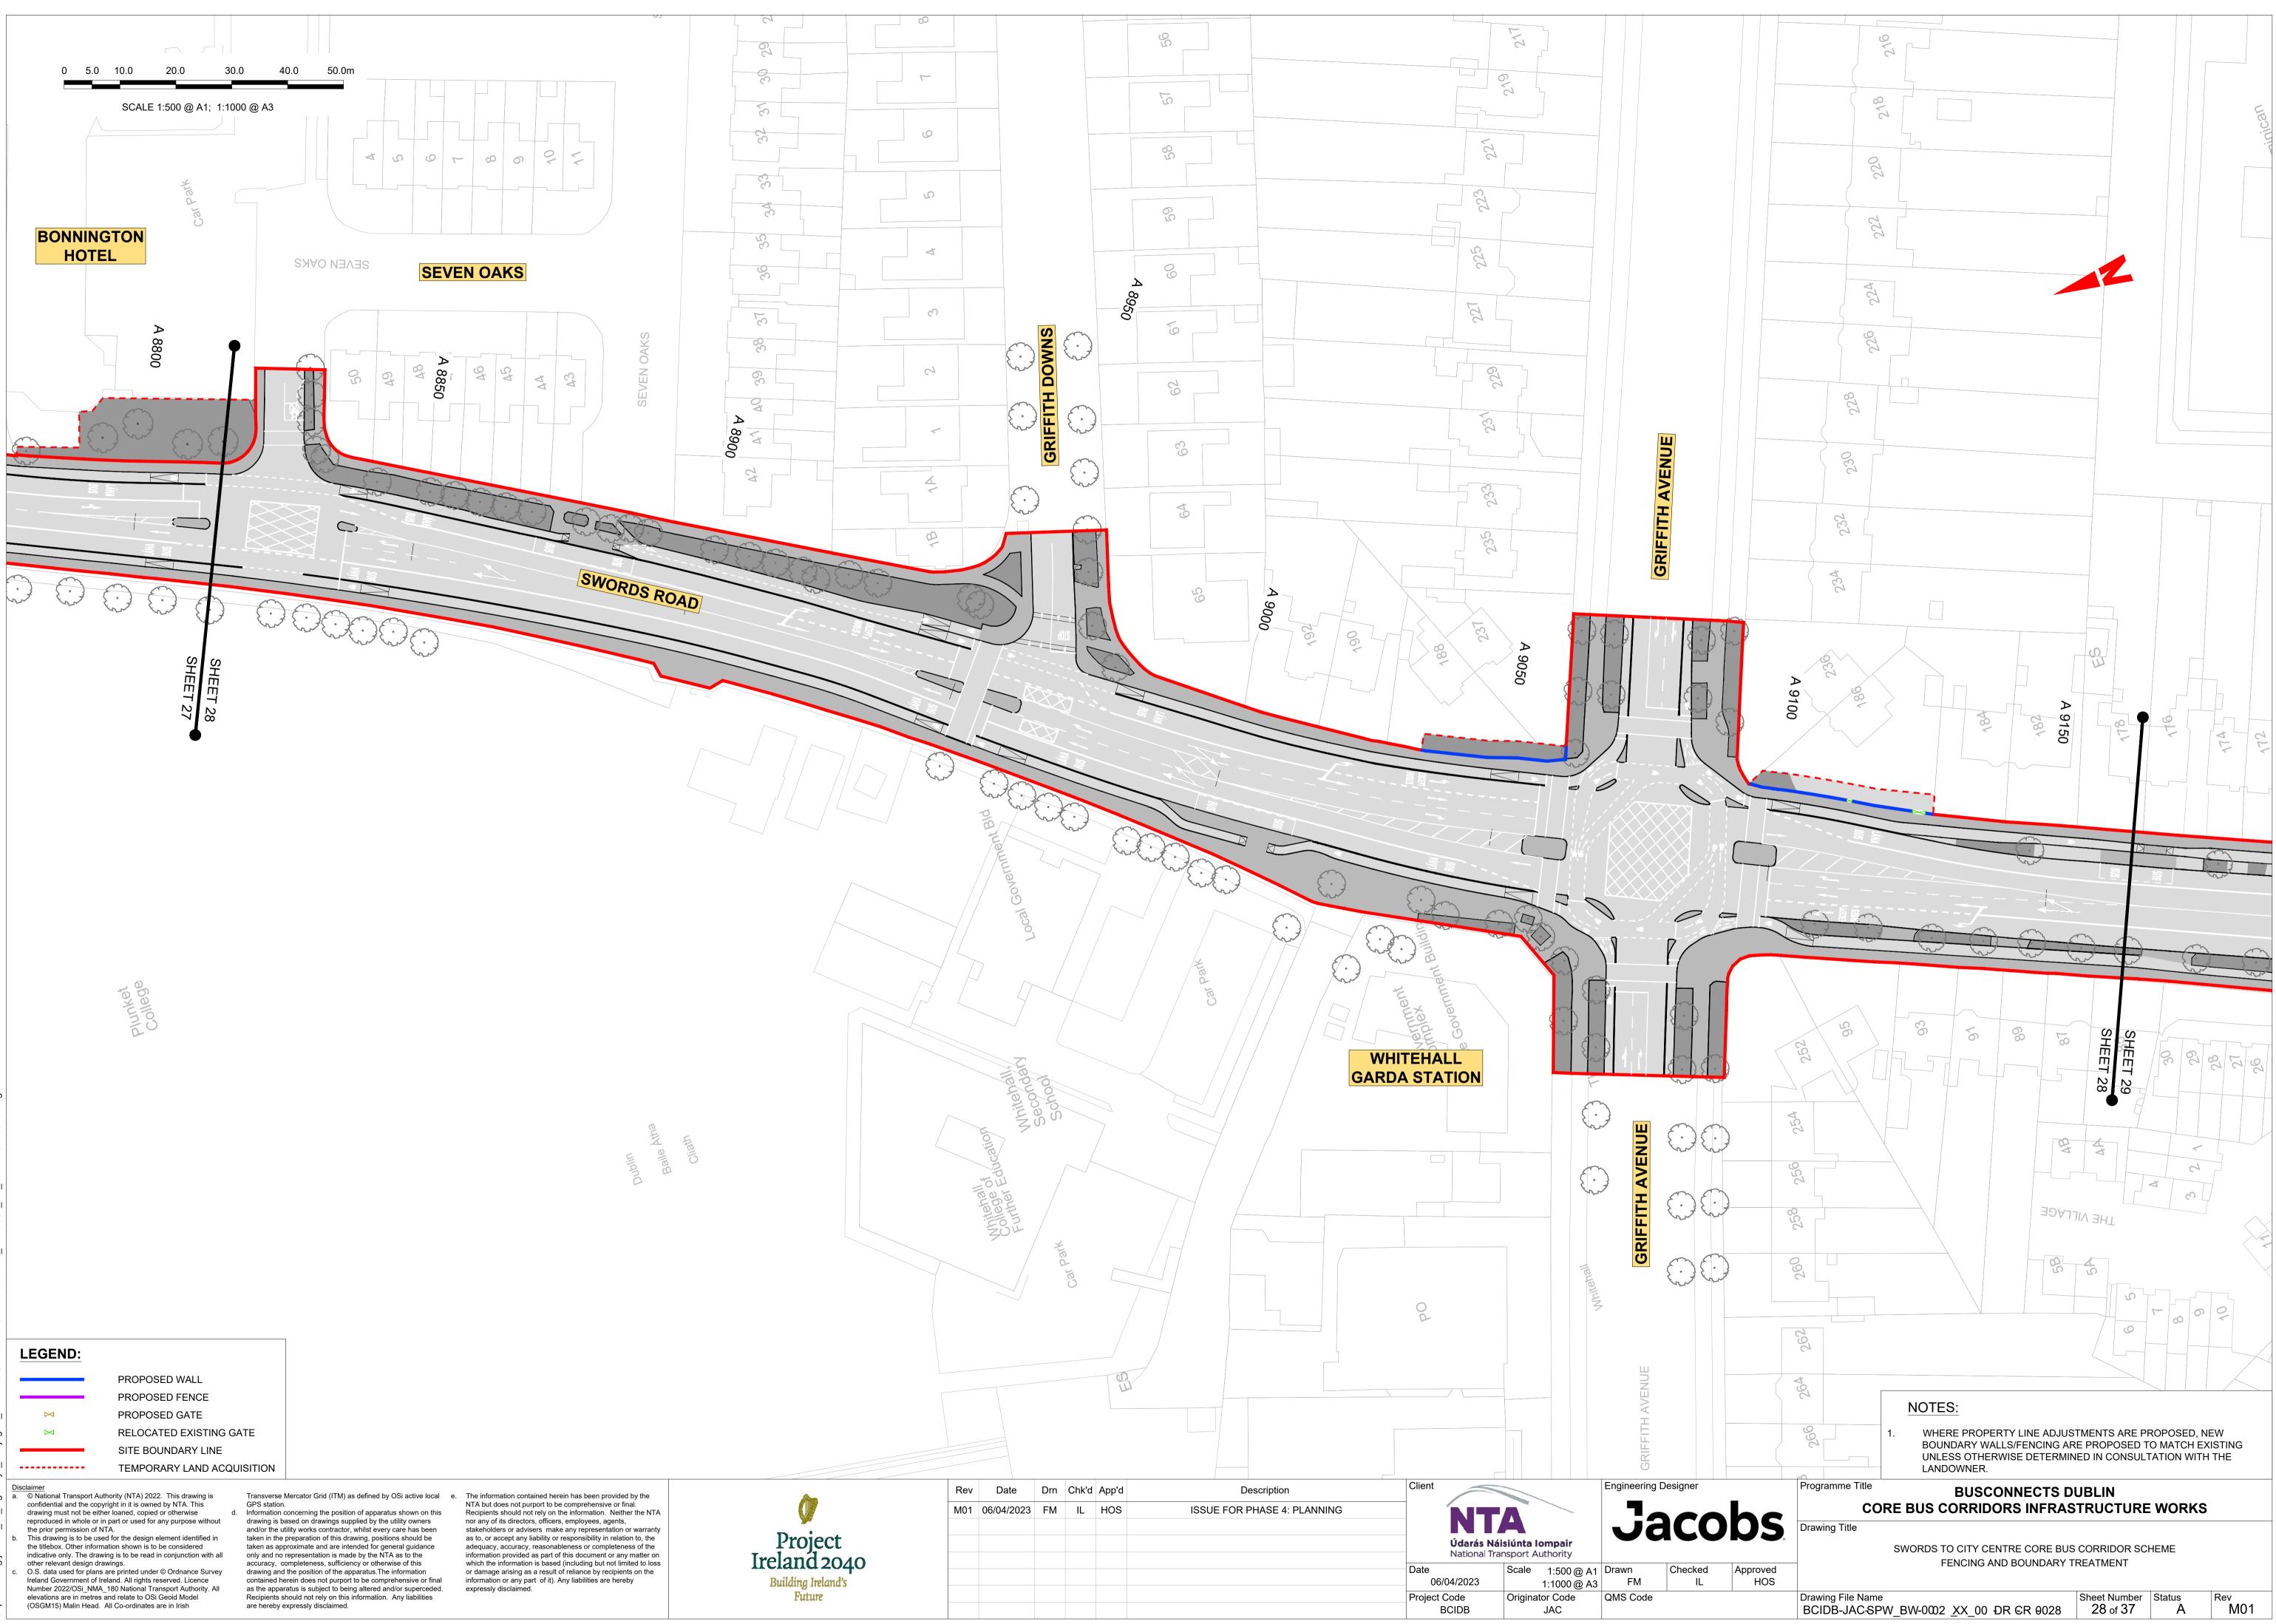

| FENCING | AND BO | DUNDARY | TREATMENT |
|---------|--------|---------|-----------|
|---------|--------|---------|-----------|