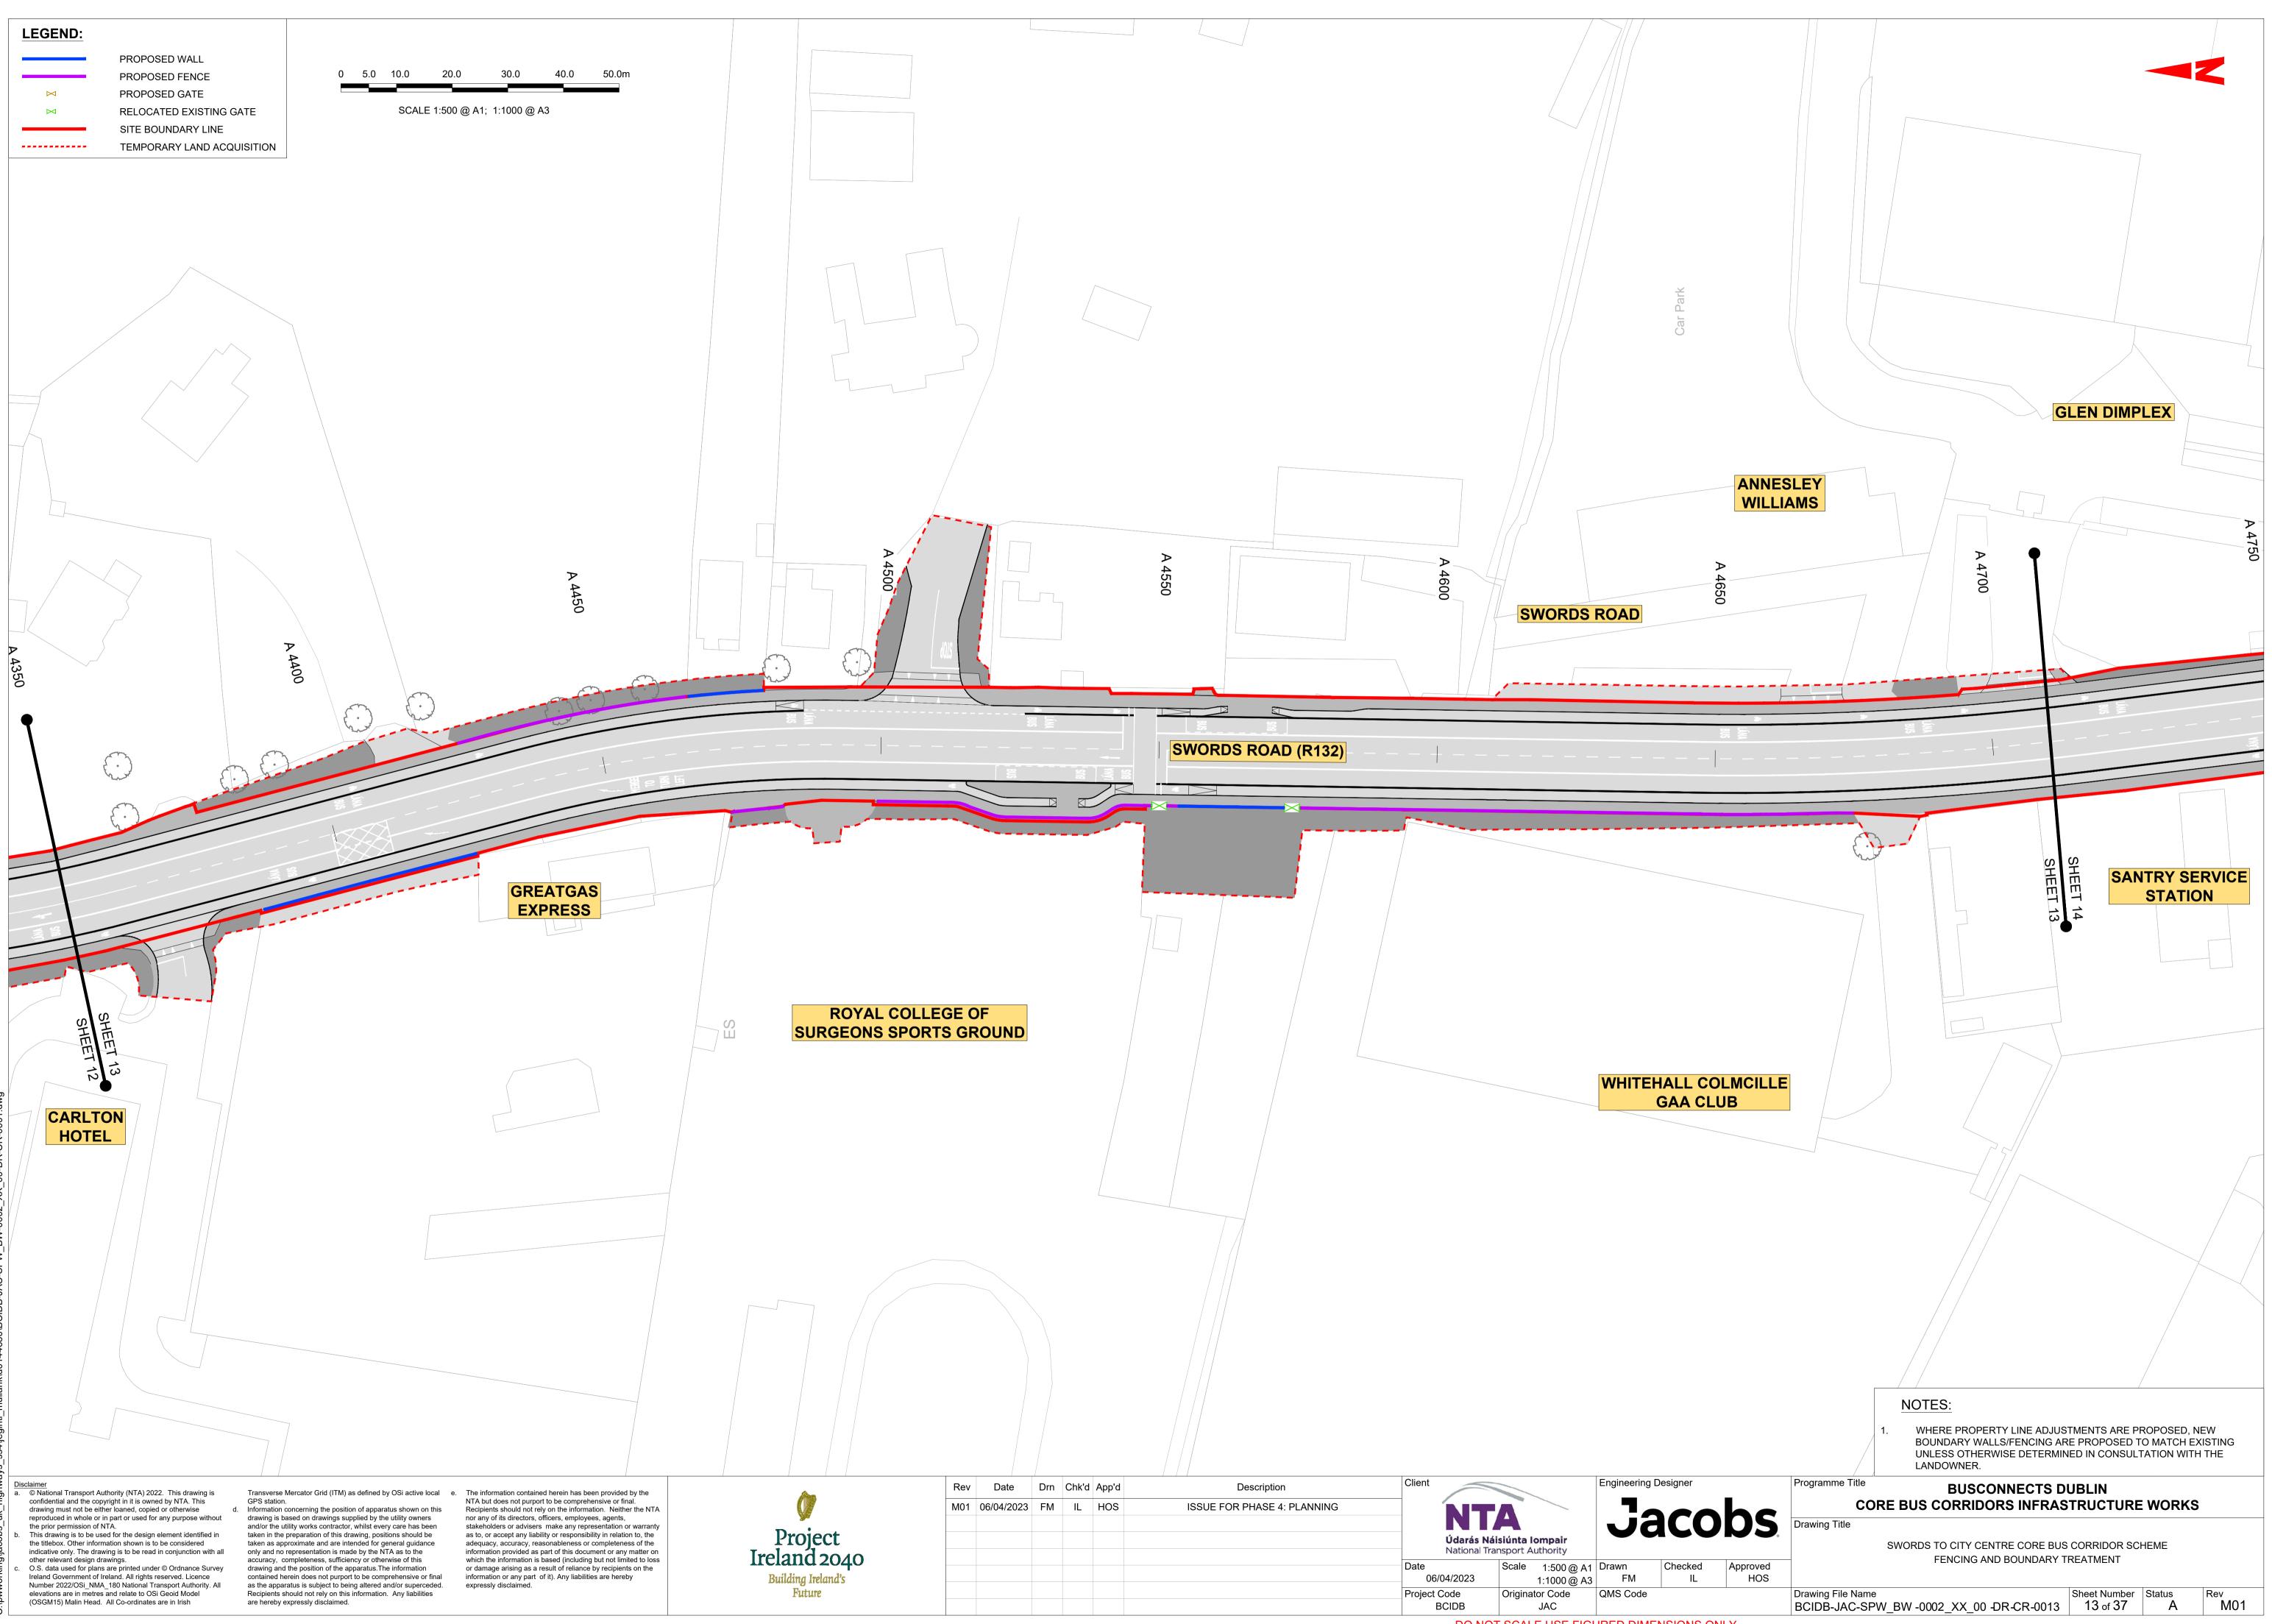

|     |            |     |       |       |                             | Project<br>I | Code<br>BCIDB                | Originator Code<br>JAC          | QMS Code      | 1             |

A 3850





|  |  | National Iran | ISPORT A | uchority   |           |            |         |
|--|--|---------------|----------|------------|-----------|------------|---------|
|  |  | Date          | Scale    | 1:500 @ A1 | Drawn     | Checked    | Approve |
|  |  | 06/04/2023    |          | 1:1000@A3  | FM        | IL         | HOS     |
|  |  | Project Code  | Origina  | tor Code   | QMS Code  | 1          | 1       |
|  |  | BCIDB         |          | JAC        |           |            |         |
|  |  | DO NOT        | SCAL     | E USE FIGL | JRED DIME | NSIONS ONI | LY      |





| A 4850 |             |                               | A 4950                                                    |                                | ED MORE<br>SPACE  | Car Park      |
|--------|-------------|-------------------------------|-----------------------------------------------------------|--------------------------------|-------------------|---------------|
|        | COAD (R132) | Scription<br>HASE 4: PLANNING | Úda<br>Natio<br>Date<br>06/04/20<br>Project Code<br>BCIDB | 23 1:1000@/<br>Originator Code | A3 FM<br>QMS Code | Checked<br>IL |







Recipients should not rely on this information. Any liabilities

are hereby expressly disclaimed.

(OSGM15) Malin Head. All Co-ordinates are in Irish

Future

| t<br>040<br><sup>1</sup> 's    | Rev<br>M01 | Date<br>06/04/2023 | Drn