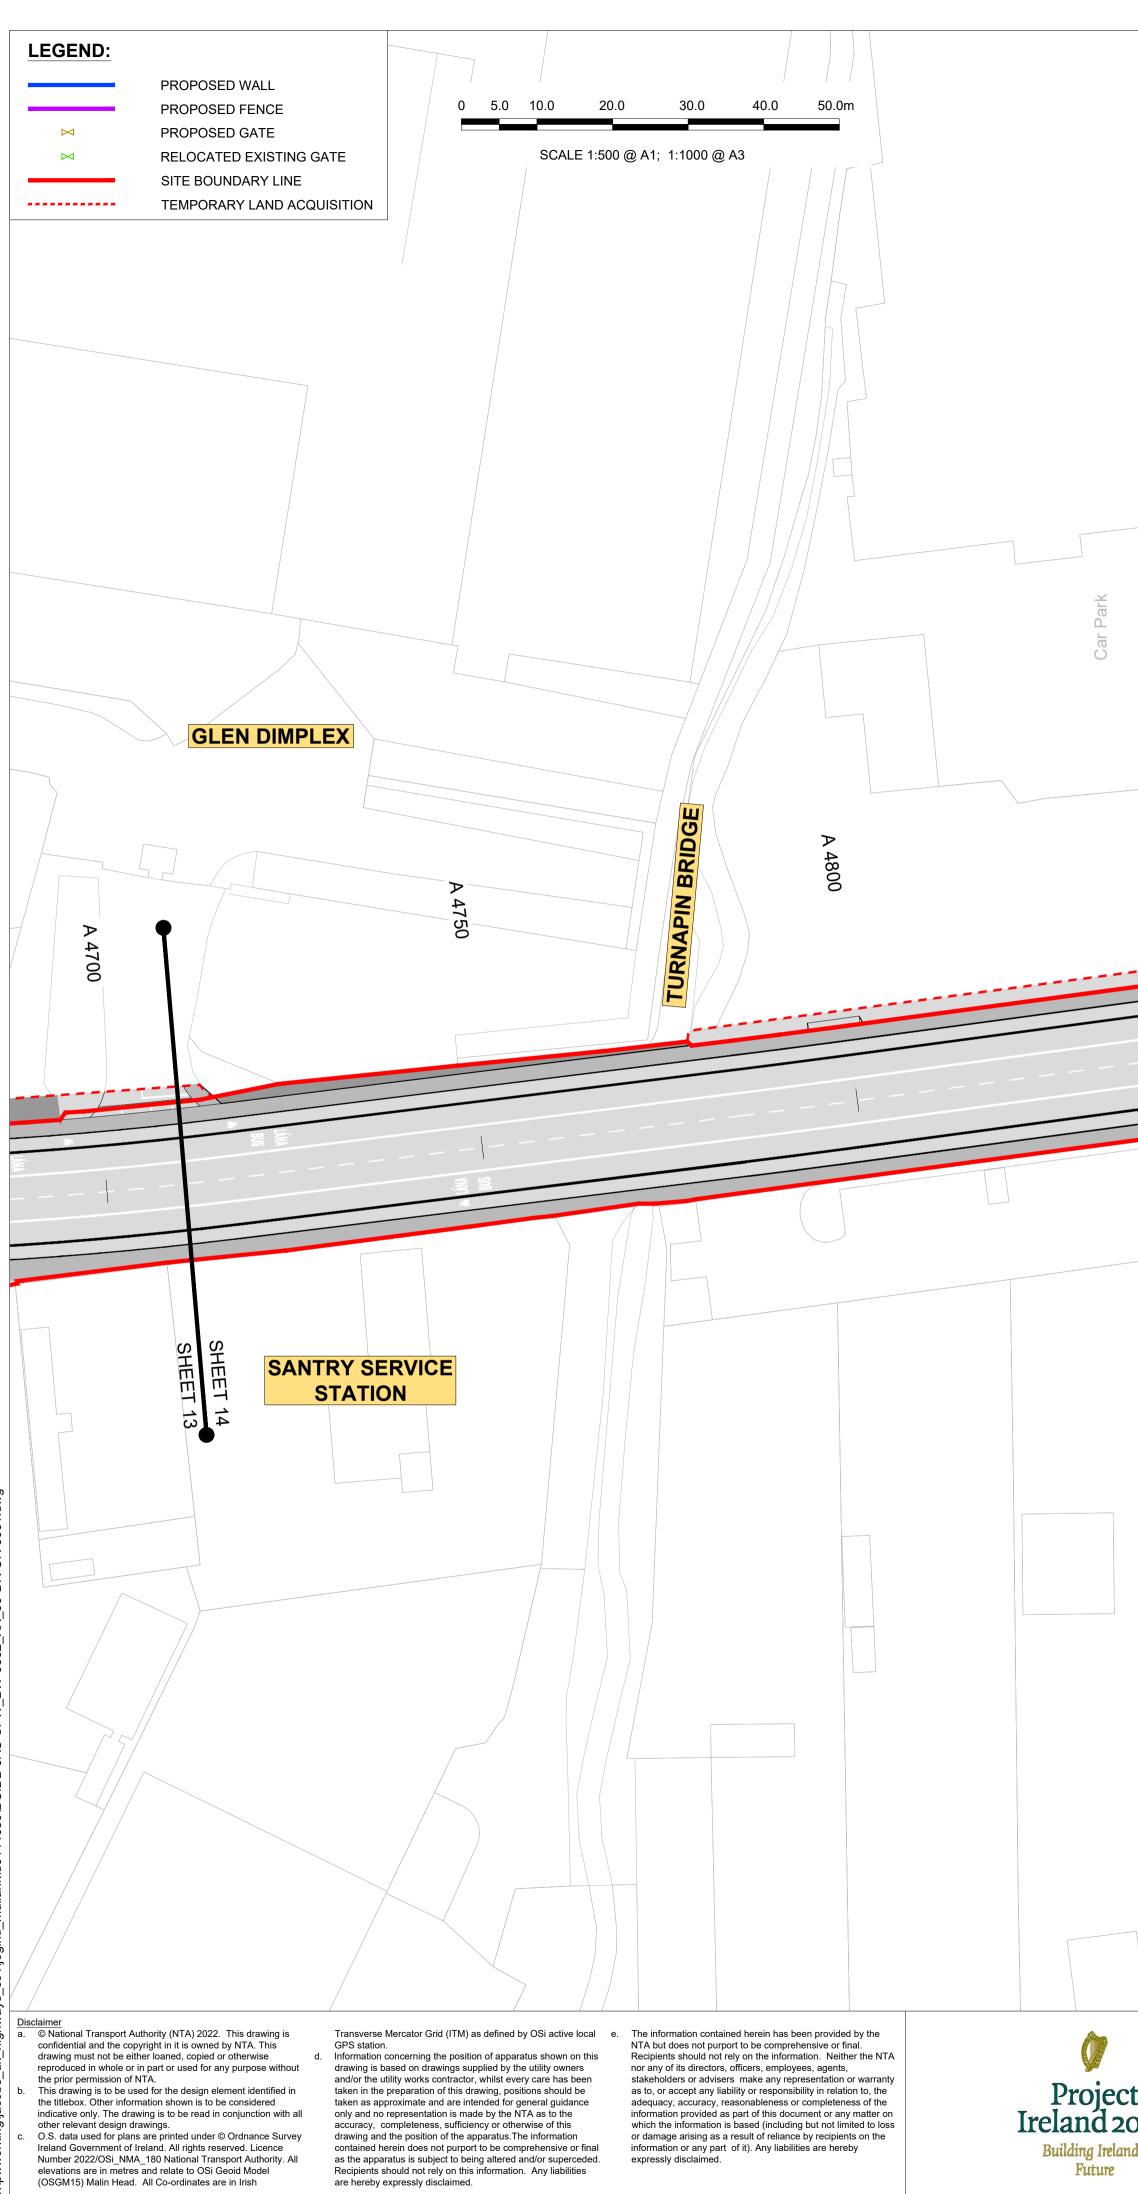

|     |            |     |       |       |                             | Project<br>I | Code<br>BCIDB                | Originator Code<br>JAC          | QMS Code      | 1             |

A 3850





|  |  | National Iran | ISPORT A | uchority   |           |            |         |
|--|--|---------------|----------|------------|-----------|------------|---------|
|  |  | Date          | Scale    | 1:500 @ A1 | Drawn     | Checked    | Approve |
|  |  | 06/04/2023    |          | 1:1000@A3  | FM        | IL         | HOS     |
|  |  | Project Code  | Origina  | tor Code   | QMS Code  | 1          | 1       |
|  |  | BCIDB         |          | JAC        |           |            |         |
|  |  | DO NOT        | SCAL     | E USE FIGL | JRED DIME | NSIONS ONI | LY      |





| A 4850 |             |                               | A 4950                                                    |                                | ED MORE<br>SPACE  | Car Park      |
|--------|-------------|-------------------------------|-----------------------------------------------------------|--------------------------------|-------------------|---------------|
|        | COAD (R132) | Scription<br>HASE 4: PLANNING | Úda<br>Natio<br>Date<br>06/04/20<br>Project Code<br>BCIDB | 23 1:1000@/<br>Originator Code | A3 FM<br>QMS Code | Checked<br>IL |







Recipients should not rely on this information. Any liabilities

are hereby expressly disclaimed.

(OSGM15) Malin Head. All Co-ordinates are in Irish

Future

| t<br>040<br><sup>1</sup> 's    | Rev<br>M01 | Date<br>06/04/2023 | Drn C