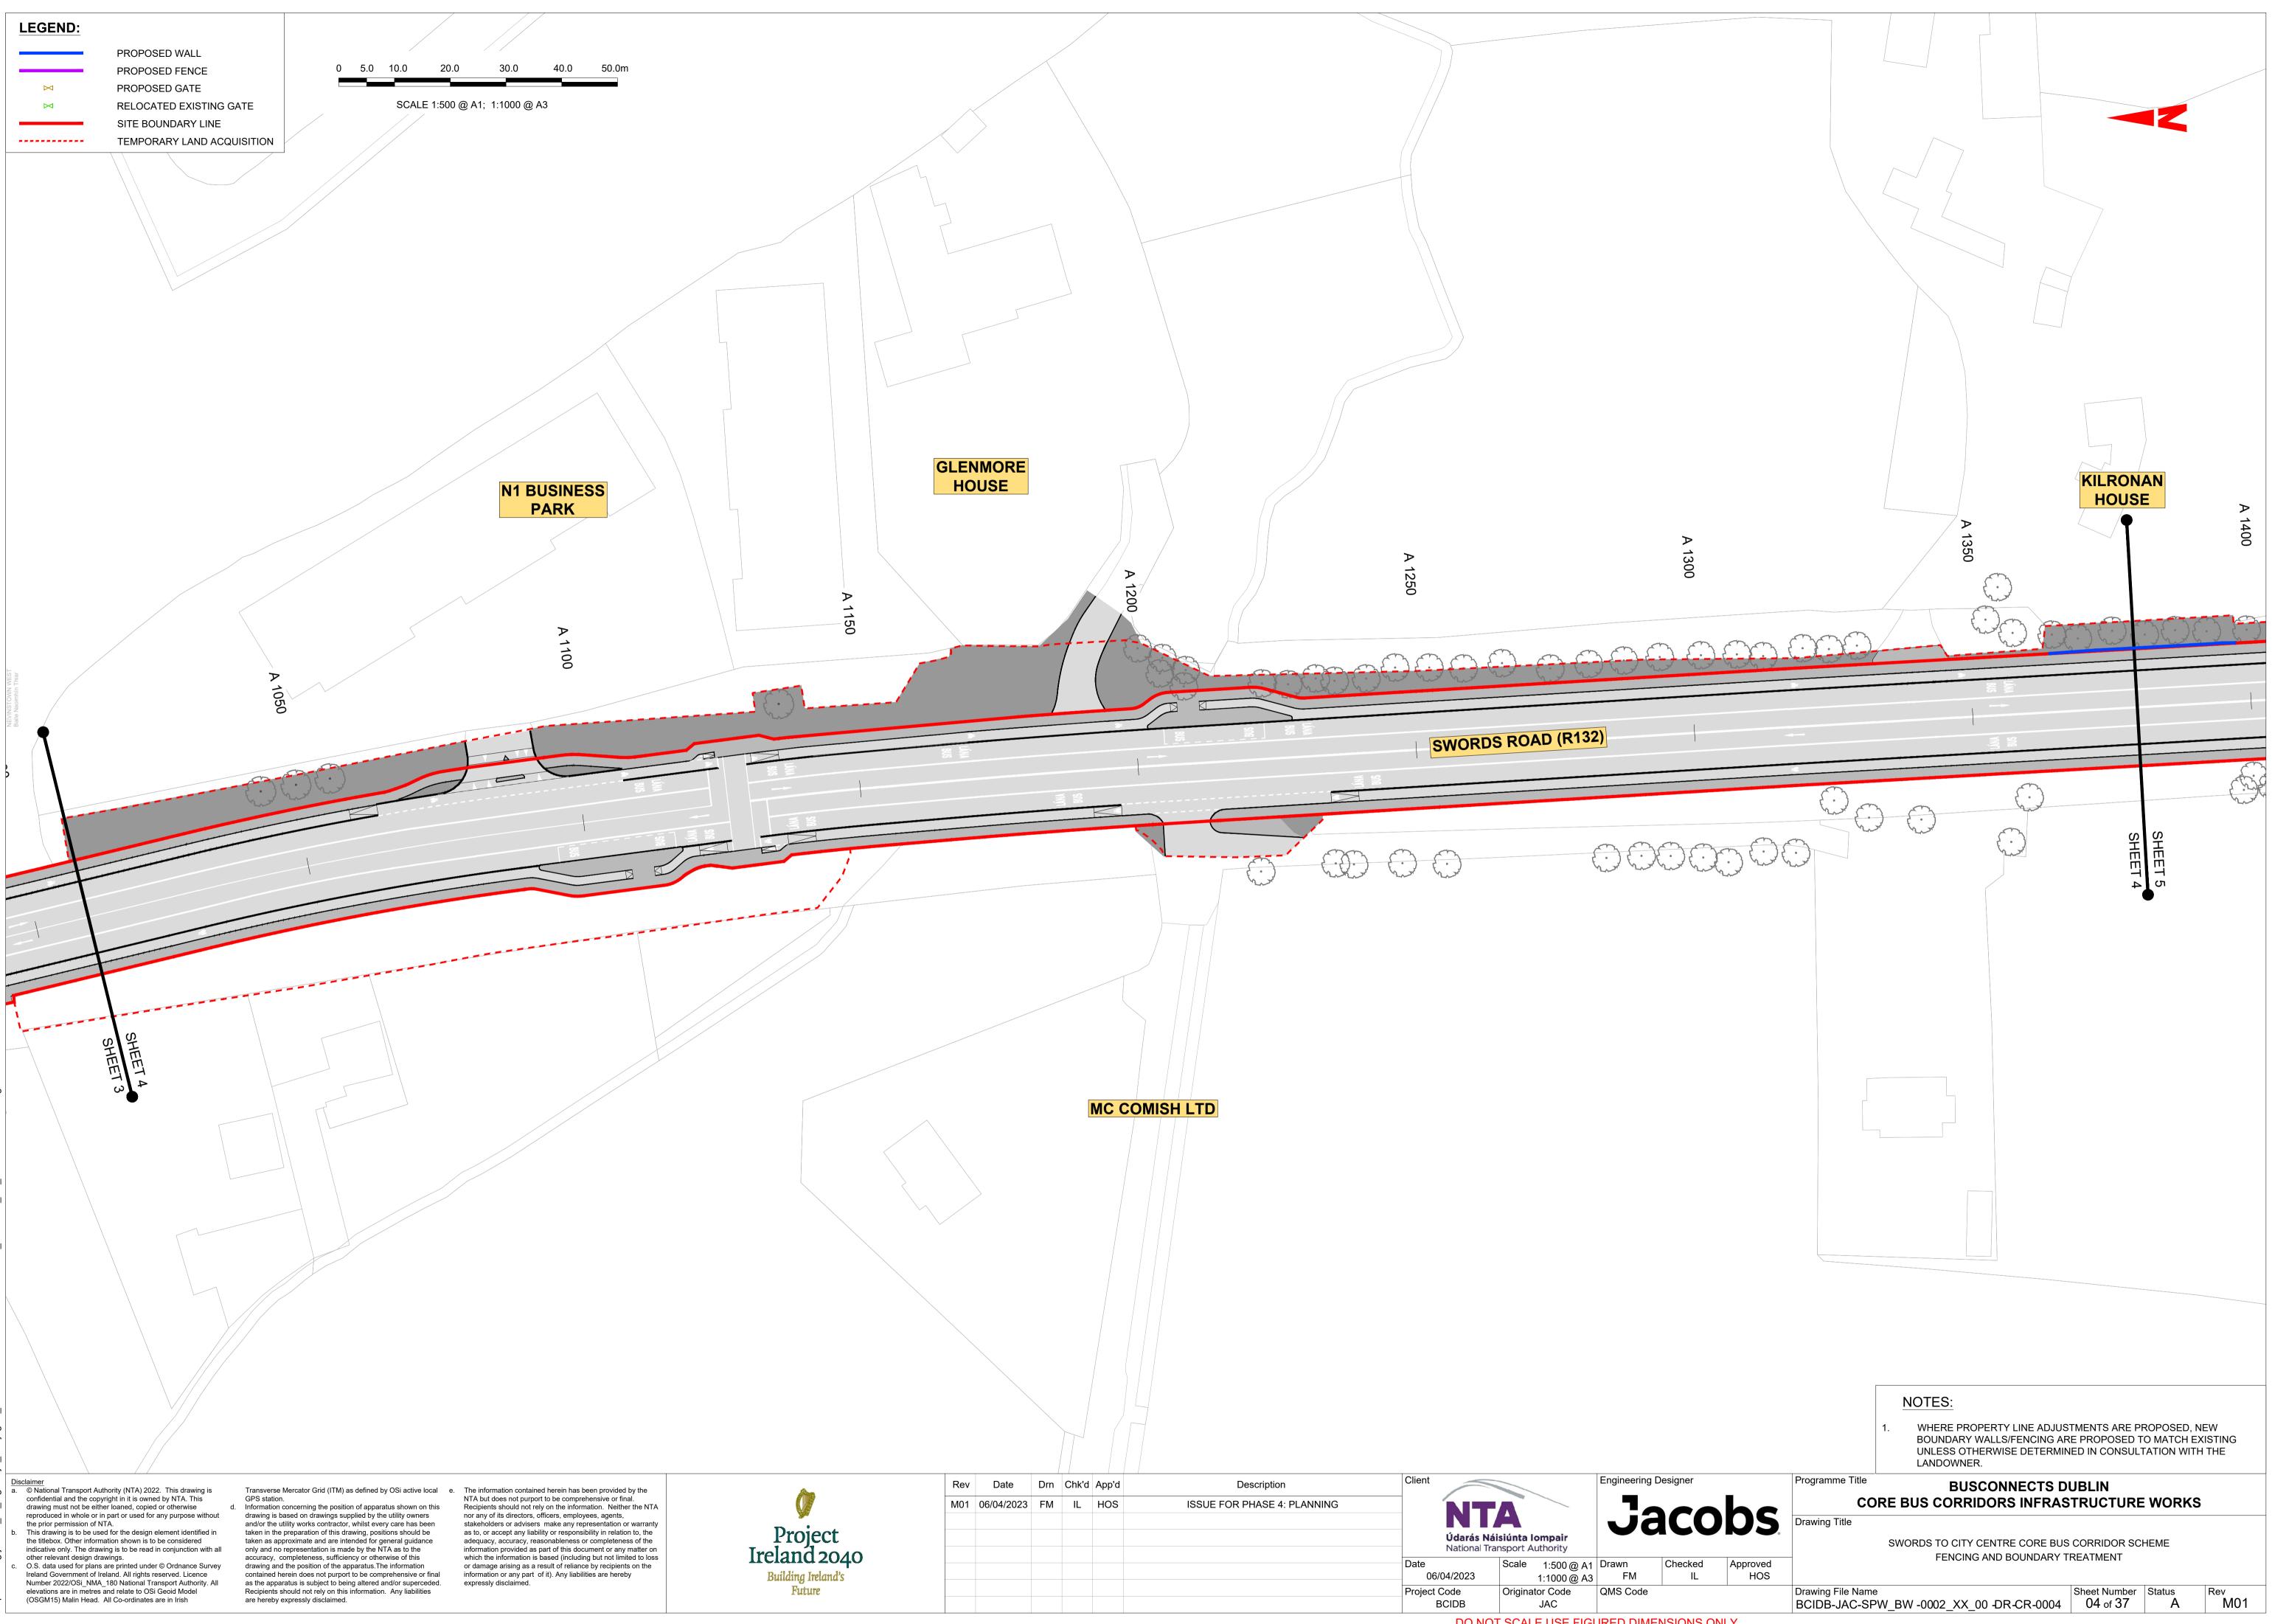

| Jd       |            |
|     |            |    |    |     |                             | <b>Údarás Nái</b><br>National Tra |                        |          |            |
|     |            |    |    |     |                             | Date                              | Scale 1:500@A1         | Drawn    | Checked    |
|     |            |    |    |     |                             | 06/04/2023                        | 1:1000 @ A3            |          | IL         |
|     |            |    |    |     |                             | Project Code<br>BCIDB             | Originator Code<br>JAC | QMS Code |            |
|     |            |    |    |     |                             |                                   | SCALE USE FIGU         |          | NSIONS ONI |







|   | 1.00 | Date       | DIII | Onix u | лрр ч | Description                 |                                    |                 |          |         |
|---|------|------------|------|--------|-------|-----------------------------|------------------------------------|-----------------|----------|---------|
|   | M01  | 06/04/2023 | FM   | IL     | HOS   | ISSUE FOR PHASE 4: PLANNING |                                    |                 | ٦.       |         |
|   |      |            |      |        |       |                             |                                    | A               | Ja       |         |
|   |      |            |      |        |       |                             | <b>Údarás Nái</b><br>National Trai |                 |          |         |
| - |      |