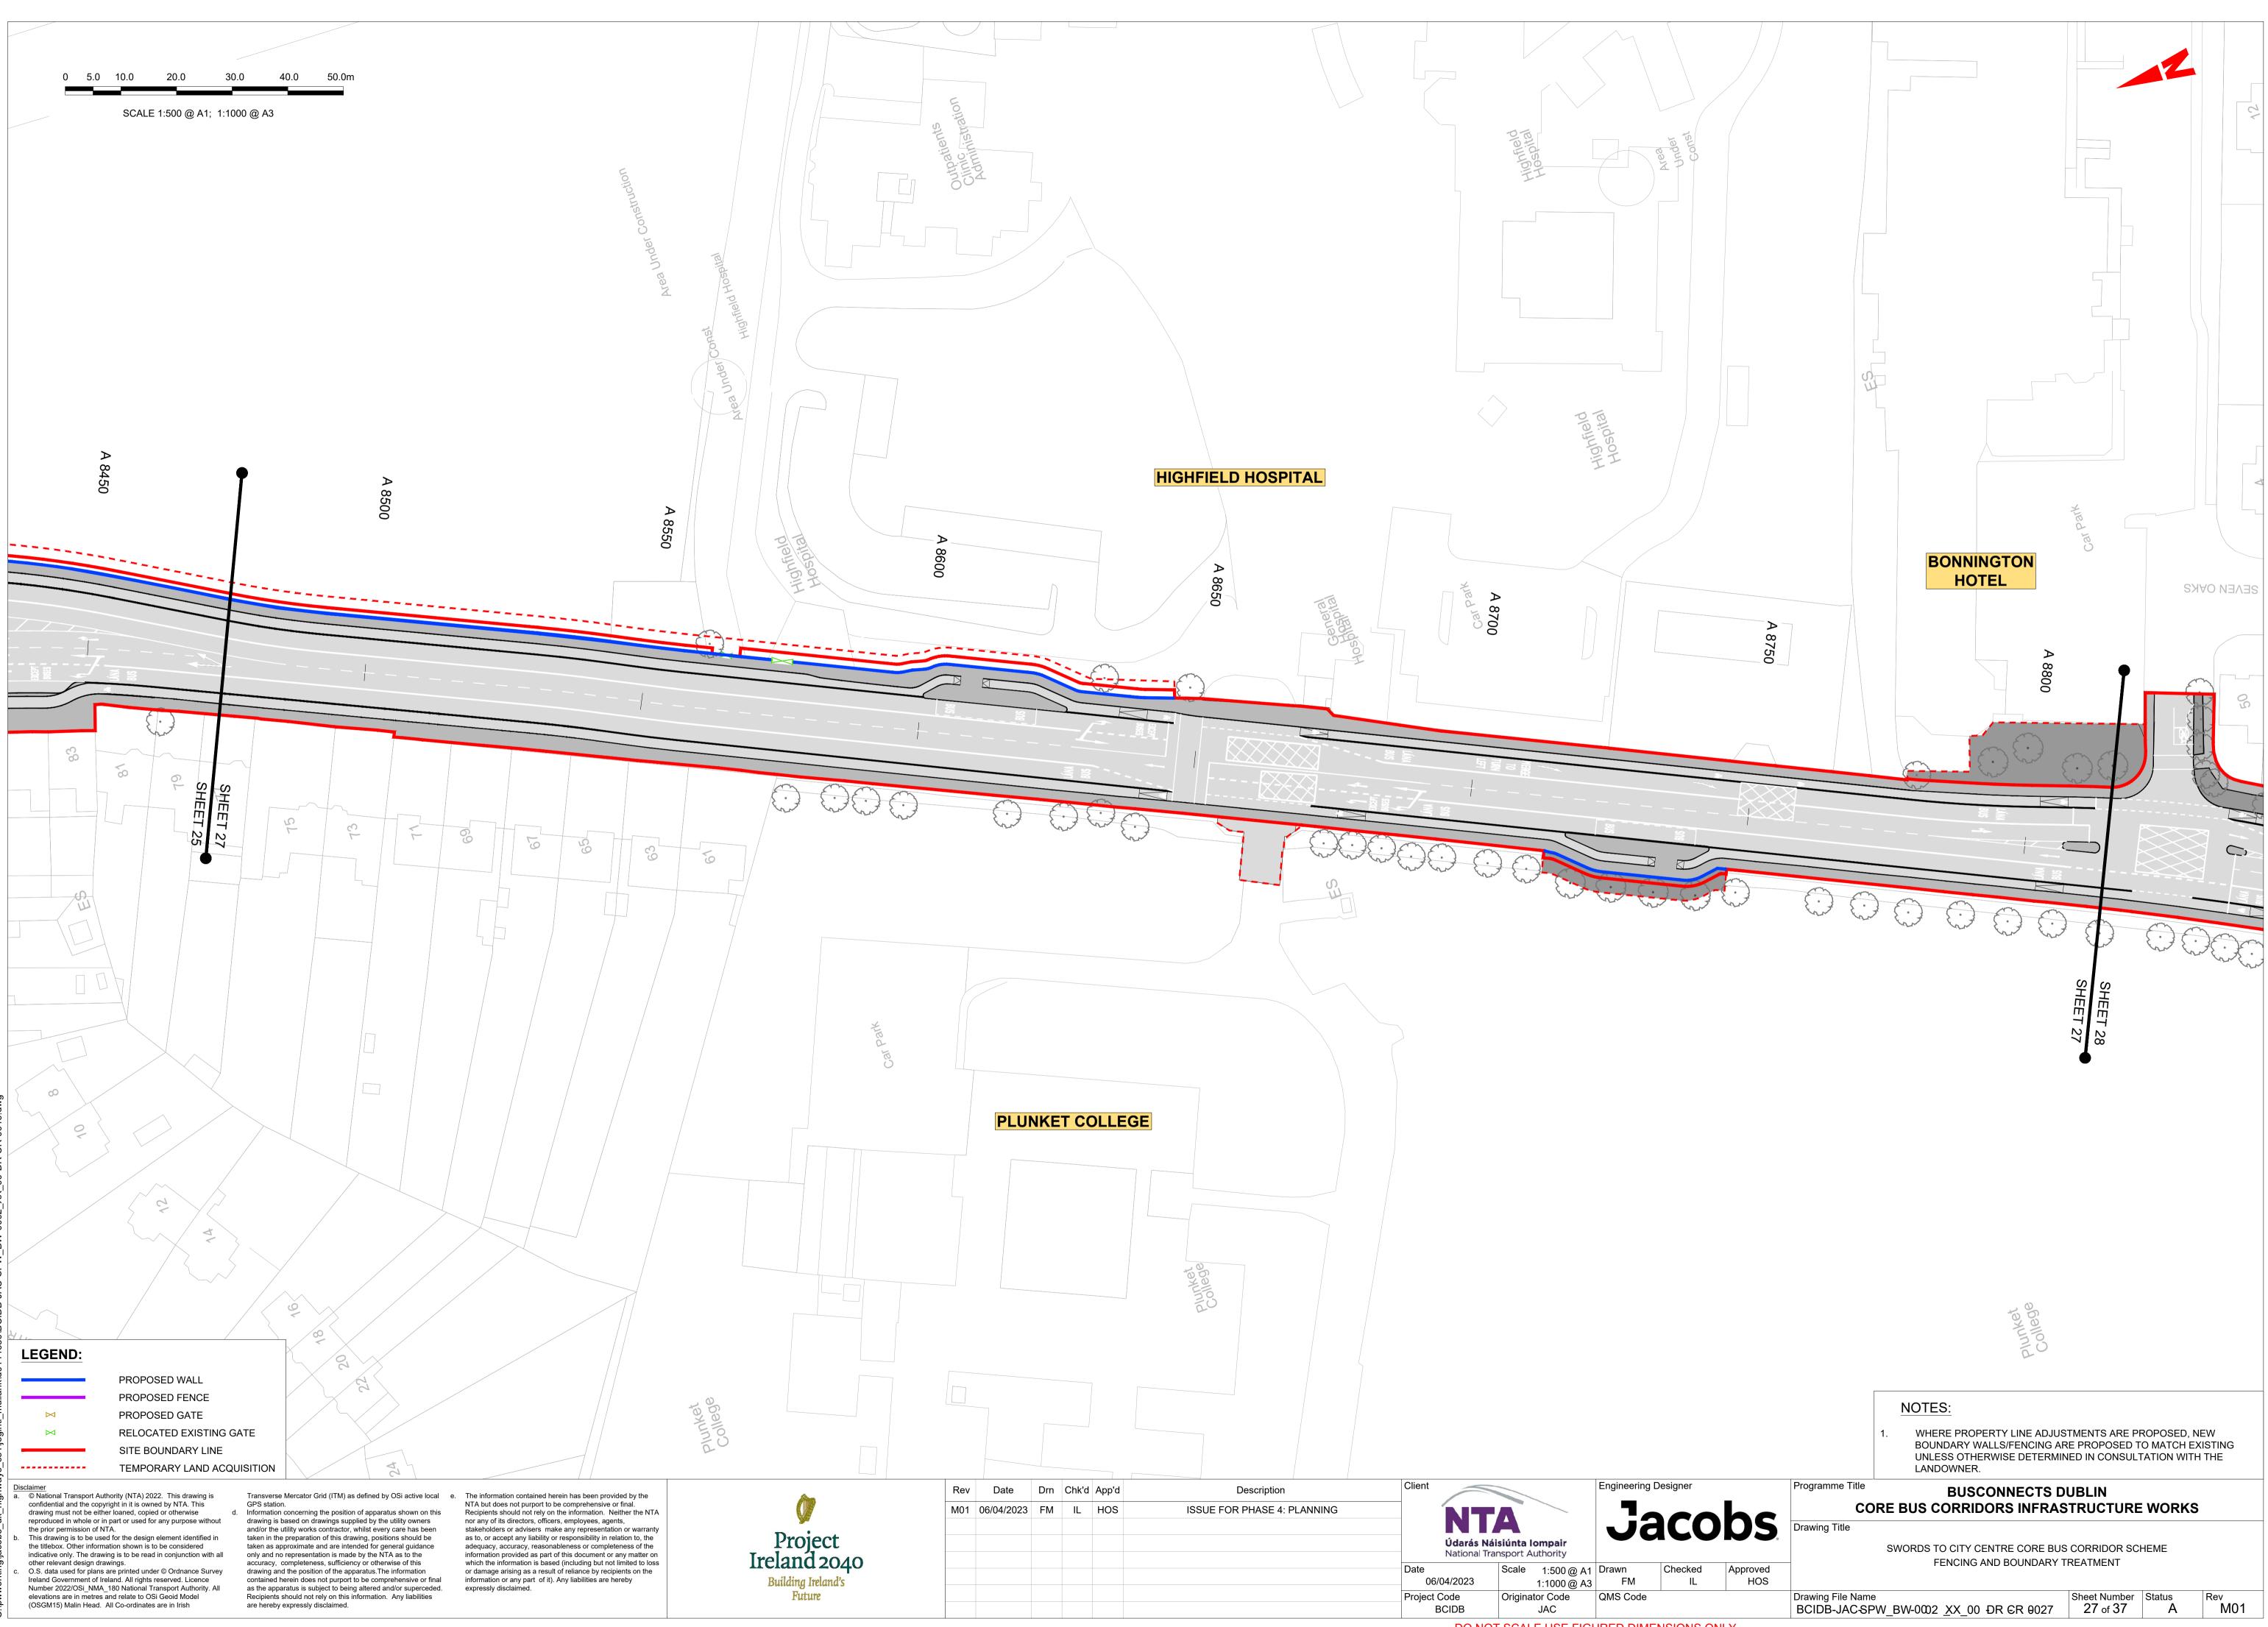

| FENCING | AND BO | DUNDARY | TREATMENT |
|---------|--------|---------|-----------|
|---------|--------|---------|-----------|