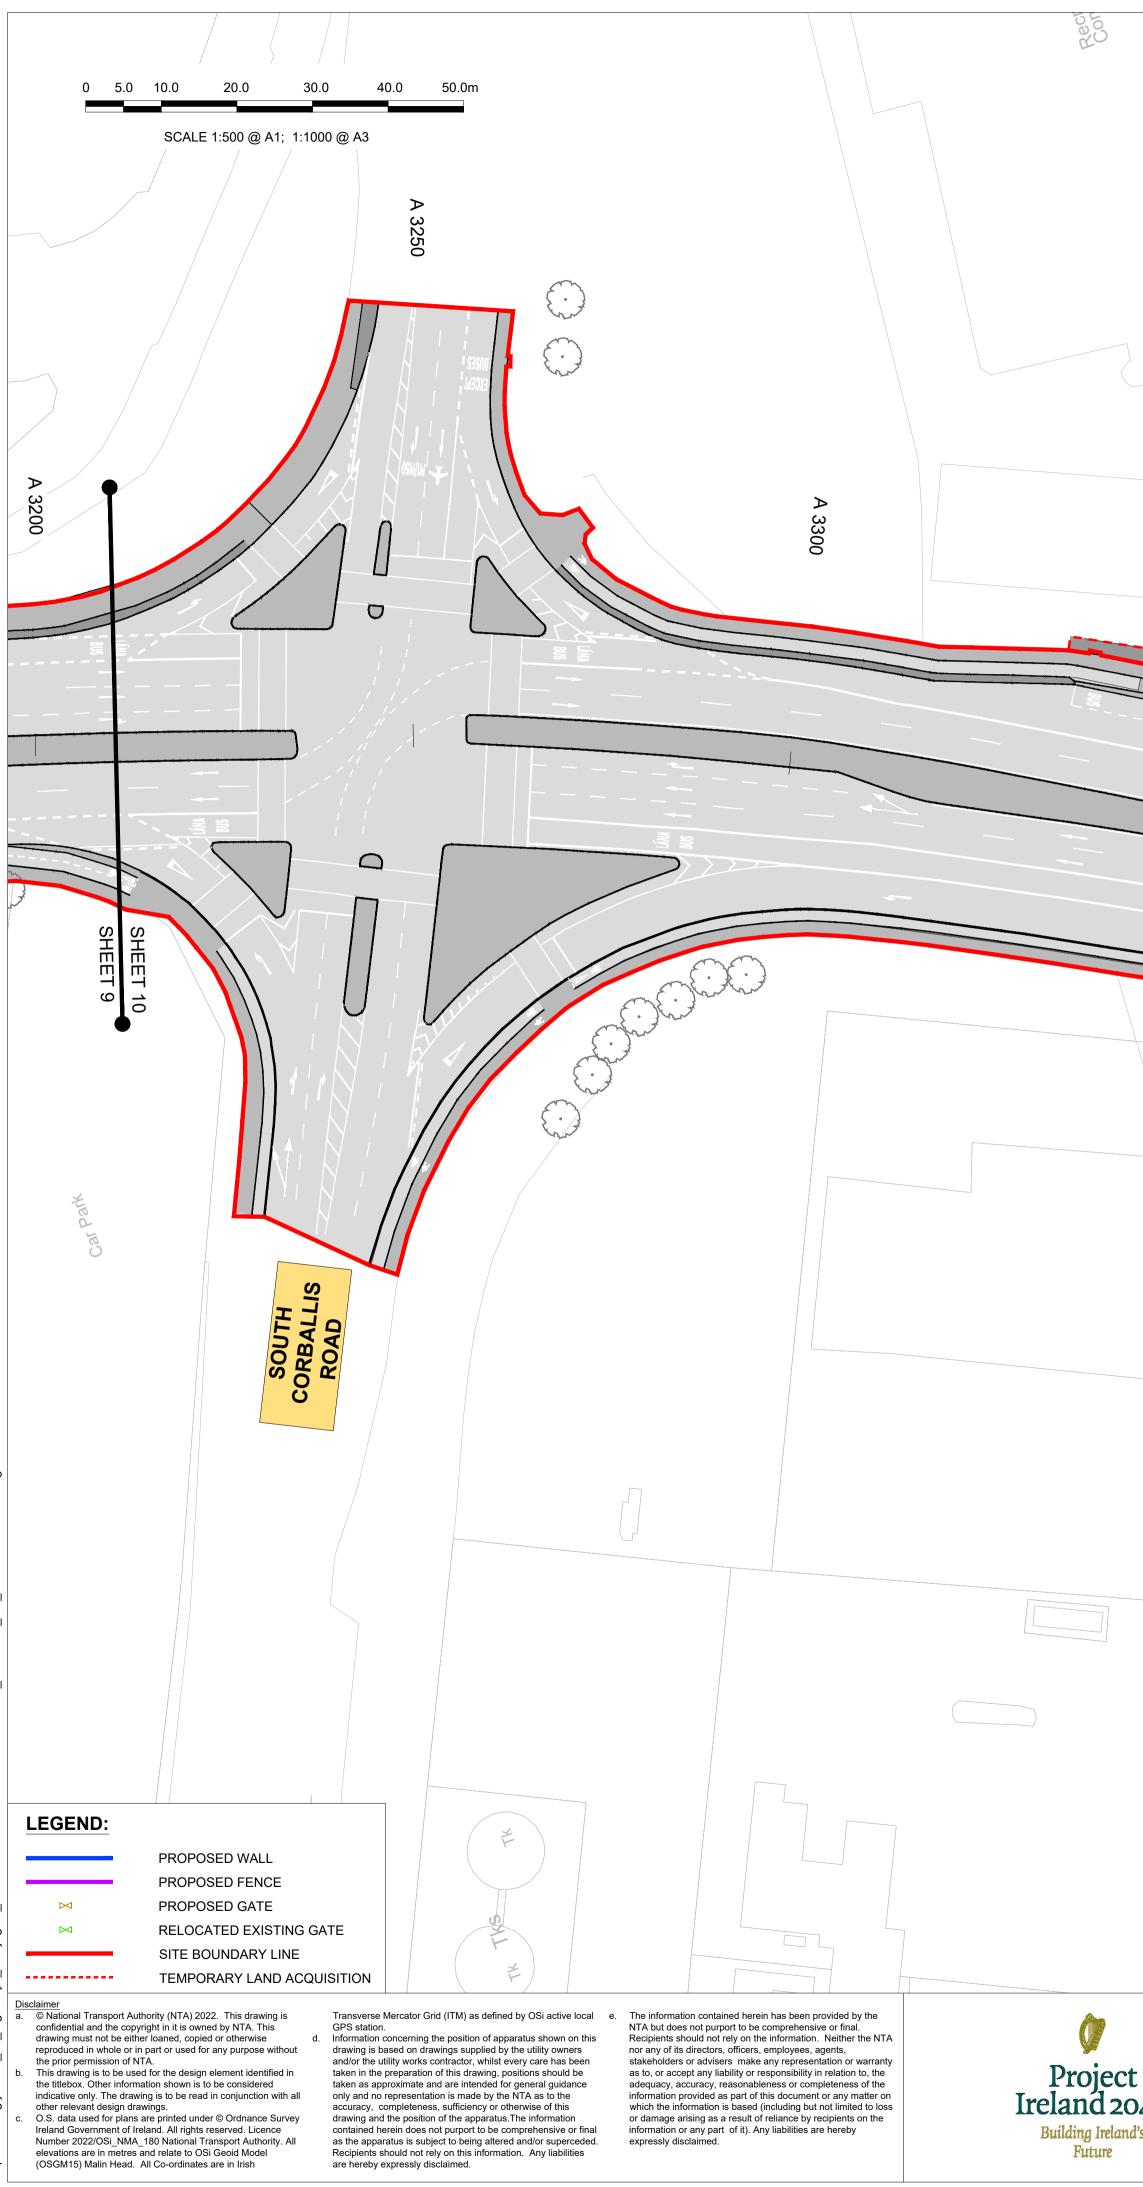

|               |  |
|                   |     |            |     |         |       |                             |                       | <b>is Náisiúnta Iompair</b><br>nal Transport Authority | Jaco          |               |  |
| <b>)40</b><br>I's |     |            |     |         |       |                             | Date<br>06/04/2023    | Scale 1:500 @ A<br>3 1:1000 @ A3                       |               | Checked<br>IL |  |
|                   |     |            |     |         |       |                             | Project Code<br>BCIDB | Originator Code<br>JAC                                 | QMS Code      |               |  |





| סטו    | JAC            |                 |
|--------|----------------|-----------------|
| DO NOT | SCALE USE FIGU | JRED DIMENSIONS |



| A 3350<br>A 3400                                                                                                                                                                                                                           | A 3450                                                                   | ALSAA                                                                                             |                                       |
|--------------------------------------------------------------------------------------------------------------------------------------------------------------------------------------------------------------------------------------------|--------------------------------------------------------------------------|-------------------------------